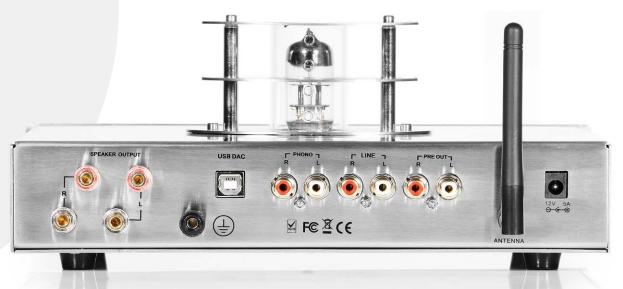

## ML-30HD **SPECIFICATIONS**

Power Output : 30W x 2 Frequency Response : 20Hz-50kHz Harmonic Distortion : 0.01% LINE Gain : 32dB Phono Gain : 72dB Input Impedance : 80 kOhms Output Impedance : 4 Ohms - 8 Ohms Phono Impedance : 47 kOhms Headphone Impedance : 32 Ohms - 160 Ohms USB DAC : 24Bit 96kHz

Inputs: MM Phono, Bluetooth 4.0, USB DAC, LINE Output: Preamp, Speaker External Power Supply: AC100V-264V/50-60Hz Valve : 6N3 Dimensions : 120mm x 260mm x 210mm H x W x D Net Weight : 2.4Kg  $\gg$ 

Units 8 and 9 Wern Trading Estate, Newport, NP10 9FQ | Tel. +44 (0) 1633 895918 | Email. info@steljesaudio.co.uk