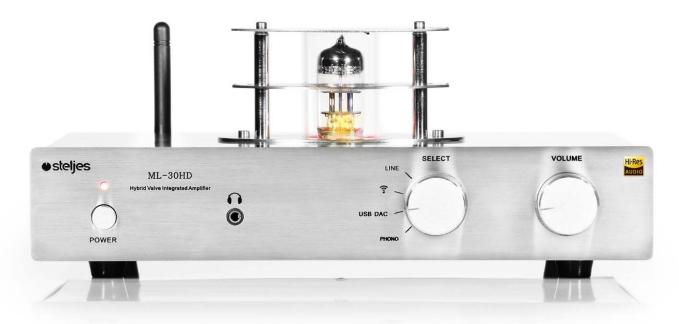

## ML-30HD HYBRID VACUUM VALVE AMPLIFIER

## MAIN FEATURES

- MM Phono, Bluetooth 4.0, USB DAC and line inputs
- 2x 30W Power Output
- Hi-Res Audio
- Speaker and Preamp Outputs

The ML-30HD stereo amplifier takes something old and something blue to create a tech marriage made in audio heaven. Uniting hybrid valve amplification – also known as tube amplification – with Bluetooth wireless connectivity music fans get wonderful sound together with music streaming convenience.

The Steljes Audio ML-30HD hybrid valve integrated amplifier perfectly implements the classic valve design to deliver a warm, rich sound, perfectly suited to today's digital music files. The inclusion of Bluetooth technology means it can wirelessly stream music from a paired device, enabling both convenience and quality - often an all too rare pairing.

With more than enough power to drive today's efficient loudspeaker designs, the ML-30HD also offers a headphone output for discreet listening. Its in-built USB DAC (accredited by the Japan Hi Res Audio Society) lets you get the best from music stored on laptops and computers, while the moving magnet phono stage means you can hook-up a turntable and spin your vinyl, too. This is one seriously well-equipped amplifier.