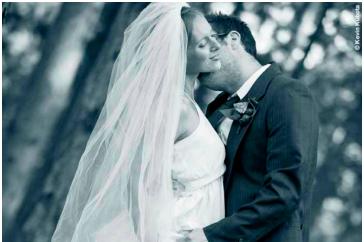

# **KUBOTA** Lightroom Presets Vintage Delish in Detail



#### 58 Vette

A light vignette with a warm bright-bronzed classic look.





### 65 Fastback

A peachy, bright antique look with great color pop.







After



# 65 Mustang

A bright bronzing and color pop.





After

### 66 Beetle

A lemon-lime pop with an aged look and a vignette.





Afte

Before



### Bluebella

A cool seductive blue-toned black and white.





After

### **BW Ethereal**

A warm black and white with a nice dreamy glow.





After



### BW Old Grainy Film

Nice deep, true blacks and clean crisp whites with a vignette and grain.





After

#### **BW** Rosie

A smooth red-toned black and white.... like a nice glass of fine wine.





After



# Candy Korn

A bit of desaturation with a twinge of extra rosy sugar.





After

# **Chocolate Pudding**

Adds a yummy richness to chocolate tones. Nice color pop.





After



# Cotton Candy

Fluffy softness with a hint of burnt antique flavor.





After

# Dangerous Curves Ahead

Great everyday boost to your image. Vivid yet tame.







# Dark vs. Light

Best of both worlds. Nice and dark yet bright.





Afte

# Fuzzy Faded Memory

Nice deep, true blacks and clean crisp whites with