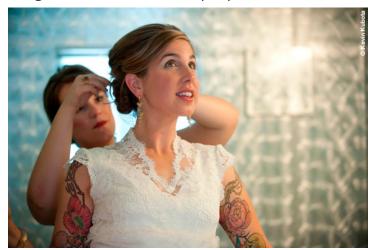

#### **BW** Rosie

A smooth red-toned black and white.... like a nice glass of fine wine.

After