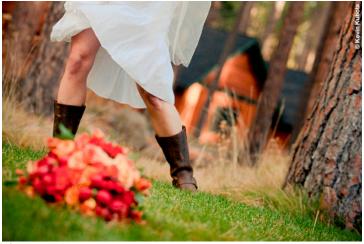

ht.





Afte

# Fuzzy Faded Memory

Nice deep, true blacks and clean crisp whites with a vignette and grain.





After

Before



# Fuzzy Memory

Sharper and richer than the faded version of Fuzzy Memory.





After

### Hipster

How black-rimmed glasses make the world look — a bit of grain and extra light.





Afte



#### How You Dream

Yellow and blue tones with a vignette. Feels like you are having that flying dream.





After

# Light And Vivid

A great everyday preset for some extra mood.





Afte



# Mach 1

A fresh classic. Cheerful, peachy, gold tones with a light vignette.





After

### Mellow Yellow

Faded blonde with a certain brightness.





Afte



#### **Push It Process**

Sharp and intense.





After

# Rolling Stone Wash

Faded gold that has gathered no moss.





After



# Supernatural

Sultry with dusky darkness.





After

# Surreality

Resembles the look of a dream.





Afte



# Tin Type Edge

A warm tintype look with a vignette.





Afte

# Twilight

Green and blue tones to sink your teeth into.





Afte



### Vintabulous

A cinnamon bright look at the past.





After

# Vintage 1

Rusty tones and a vignette — properly aged.









# Vintage 2

A vignette with mahogany-browns and brightness.





After

# Vintage 3

A vignette with rich and warm rust colors. Makes for a perfect vintage feel.





After



# Vintage 4

A vignette with cocoa color and nice brights.





After

# Vintage 5 No Split Tone

A vignette with rich and warm colors. No split toning.





After

Before



# Vintage 78

Auburn-honey tones and a smooth vintage fe