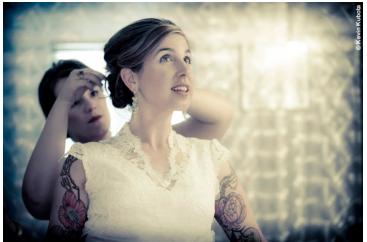

nd a vignette — properly aged.









# Vintage 2

A vignette with mahogany-browns and brightness.





After

# Vintage 3

A vignette with rich and warm rust colors. Makes for a perfect vintage feel.





After



# Vintage 4

A vignette with cocoa color and nice brights.





After

# Vintage 5 No Split Tone

A vignette with rich and warm colors. No split toning.





After

Before



# Vintage 78

Auburn-honey tones and a smooth vintage feel.





After

### Vintalicious

Burnt color and a vignette add an old and warm feeling.





After



#### West Was Won

Wild wild west, with a soft orange glow.





Afte

### What Was In That Drink

A vignette with a soft and purple-blue version of X-process.



#### X-Process Blue

A vignette with a soft and purple-blue version of X-process.





Afte

# X-Process Bright

Greens and oranges. Nice and bright X-process version.





Afte



#### X-Process Carranza

A bright and wild version of X-process.





Δfte

### X-Process Gone Wild

A vignette with a deep and funky rosy-toned X-process.





After