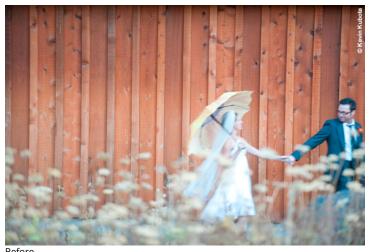

# Fuzzy Faded Memory

Nice deep, true blacks and clean crisp whites with a vignette and grain.

After

Before