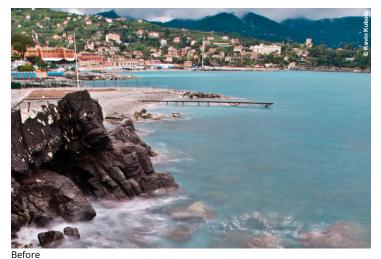

achy, gold tones with a light vignette.





After

### Mellow Yellow

Faded blonde with a certain brightness.





Afte



#### **Push It Process**

Sharp and intense.





After

# Rolling Stone Wash

Faded gold that has gathered no moss.





After



# Supernatural

Sultry with dusky darkness.





After

# Surreality

Resembles the look of a dream.





Afte



# Tin Type Edge

A warm tintype look with a vignette.





Afte

# Twilight

Green and blue tones to sink your teeth into.





Afte



### Vintabulous

A cinnamon bright look at the past.





After

# Vintage 1

Rusty tones and a vignette — properly aged.









# Vintage 2

A vignette with mahogany-browns and brightness.





After

# Vintage 3

A vignette with rich and warm rust colors. Makes for a perfect vintage feel.





After



# Vintage 4

A vignette with cocoa color and nice brights.





After

# Vintage 5 No Split Tone

A vignette with rich and warm colors. No split toning.





After

Before



# Vintage 78

Auburn-honey tones and a smooth vintage feel.





After

### Vintalicious

Burnt color and a vignette add an old and warm feeling.





After



#### West Was Won

Wild wild west, with a soft orange glow.





Afte

### What Was In That Drink

A vignette with a soft and purple-blue version of X-process.



#### X-Process Blue

A vignette with a soft and purple-blue version of X-process.





Afte

# X-Process Bright

Greens and oranges. Nice and bright X-process version.





Afte



#### X-Process Carranza

A bright and wild version of X-process.





Δfte

### X-Process Gone Wild

A vigne