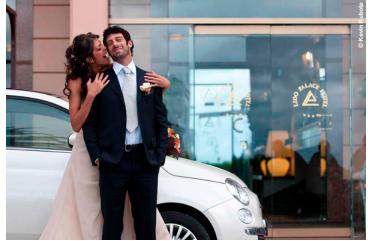

# **KUBOTA** Lightroom Presets Vintage Delish in Detail



#### 58 Vette

A light vignette with a warm bright-bronzed classic look.





### 65 Fastback

A peachy, bright antique look with great color pop.







After



# 65 Mustang

A bright bronzing and color pop.





After

### 66 Beetle

A lemon-lime pop with an aged look and a vignette.





Afte

Before



### Bluebella

A cool seductive blue-toned black and white.





After

### **BW Ethereal**

A warm black and white with a nice dreamy glow.





After



### BW Old Grainy Film

Nice deep, true blacks and clean crisp whites with a vignette and grain.





After

#### **BW** Rosie

A smooth red-toned black and white.... like a nice glass of fine wine.





After



# Candy Korn

A bit of desaturation with a twinge of extra rosy sugar.





After

# **Chocolate Pudding**

Adds a yummy richness to chocolate tones. Nice color pop.





After



# Cotton Candy

Fluffy softness with a hint of burnt antique flavor.





After

# Dangerou