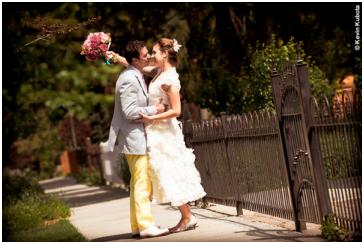

# Supernatural

Sultry with dusky darkness.





After

# Surreality

Resembles the look of a dream.





Afte



# Tin Type Edge

A warm tintype look with a vignette.





Afte

# Twilight

Green and blue tones to sink your teeth into.





Afte



### Vintabulous

A cinnamon bright look at the past.





After

# Vintage 1

Rusty tones and a vignette — properly aged.









# Vintage 2

A vignette with mahogany-browns and brightness.





After

# Vintage 3

A vignette with rich and warm rust colors. Makes for a perfect vintage feel.





After



# Vintage 4

A vignette with cocoa color and nice brights.





After

# Vintage 5 No Split Tone

A vignette with rich and warm colors. No split toning.





After

Before



# Vintage 78

Auburn-honey tones and a smooth vintage feel.





After

### Vintalicious

Burnt color and a vignette add an old and warm feeling.





After



#### West Was Won

Wild wild west, with a soft orange glow.





Afte

### What Was In That Drink

A vignette with a soft and purple-blue version of X-process.



#### X-Process Blue

A vignette with a soft and purple-blue version of X-process.





Afte

# X-Process Bright

Greens and oranges. Nice and bright X-process version.





Afte



#### X-Process Carranza

A bright and wild version of X-process.





Δfte

### X-Process Gone Wild

A vignette with a deep and funky rosy-toned X-process.





After