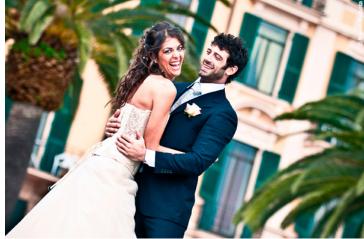

After

Before



# Fuzzy Memory

Sharper and richer than the faded version of Fuzzy Memory.





After

### Hipster

How black-rimmed glasses make the world look — a bit of grain and extra light.





Afte



#### How You Dream

Yellow and blue tones with a vignette. Feels like you are having that flying dream.





After

# Light And Vivid

A great everyday preset for some extra mood.





Afte



# Mach 1

A fresh classic. Cheerful, peachy, gold tones with a light vignette.





After

### Mellow Yellow

Faded blonde with a certain brightness.





Afte



#### **Push It Process**

Sharp and intense.





After

# Rolling Stone Wash

Faded gold that has gathered no moss.





After



# Supernatural

Sultry with dusky darkness.





After

# Surreality

Resembles the look of a dream.





Afte



# Tin Type Edge

A warm tintype look with a vignette.





Afte

# Twilight

Green and blue tones to sink your teeth into.





Afte



### Vintabulous

A cinnamon bright look at the past.





After

# Vintage 1

Rusty tones and a vignette — properly aged.









# Vintage 2

A vignette with mahogany-browns and brightness.





After

# Vintage 3

A vignette with rich and warm rust colors. Makes for a perfect vintage feel.





After



# Vintage 4

A vignette with cocoa color and nice brights.





After

# Vintage 5 No Split Tone

A vignette with rich and warm colors. No split toning.





After

Before



# Vintage 78

Auburn-honey tones and a smooth vintage feel.





After

### Vintalicious

Burnt color and a vignette add an old and warm feeling.





After



#### West W