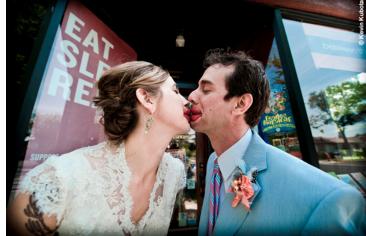

After

# Rolling Stone Wash

Faded gold that has gathered no moss.





After



# Supernatural

Sultry with dusky darkness.





After

# Surreality

Resembles the look of a dream.





Afte



# Tin Type Edge

A warm tintype look with a vignette.





Afte

# Twilight

Green and blue tones to sink your teeth into.





Afte



### Vintabulous

A cinnamon bright look at the past.





After

# Vintage 1

Rusty tones and a vignette — properly aged.









# Vintage 2

A vignette with mahogany-browns and brightness.





After

# Vintage 3

A vignette with rich and warm rust colors. Makes for a perfect vintage feel.





After



# Vintage 4

A vignette with cocoa color and nice brights.





After

# Vintage 5 No Split Tone

A vignette with rich and warm colors. No split toning.





After

Before



# Vintage 78

Auburn-honey tones and a smooth vintage feel.





After

### Vintalicious

Burnt color and a vignette add an old and warm feeling.





After



#### West Was Won

Wild wild west, with a soft orange glow.





Afte

### What Was In That Drink

A vignette with a soft and purple-blue version of X-process.



#### X-Process Blue

A vignette with a soft and purple-blue version of X-process.





Afte

# X-Process Bright

Greens and oranges. Nice and bright X-process version.





Afte



#### X-Process Carranza

A bright and wild version of X-process.





Δfte

### X-Process Gone Wild

A vignette with a deep and funky rosy-toned X-process.





After