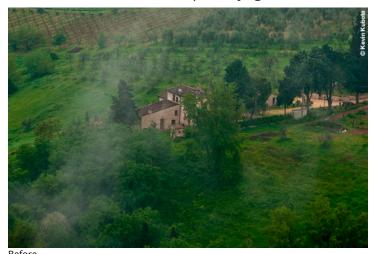

# Mach 1

A fresh classic. Cheerful, peachy, gold tones with a light vignette.

After