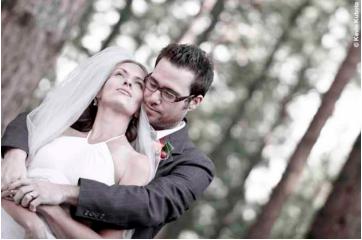

** Lightroom Presets Vintage Delish in Detail



#### 58 Vette

A light vignette with a warm bright-bronzed classic look.





### 65 Fastback

A peachy, bright antique look with great color pop.







After



# 65 Mustang

A bright bronzing and color pop.





After

### 66 Beetle

A lemon-lime pop with an aged look and a vignette.





Afte

Before



### Bluebella

A cool seductive blue-toned black and white.





After

### **BW Ethereal**

A warm black and white with a nice dreamy glow.





After



### BW Old Grainy Film

Nice deep, true blacks and clean crisp whites with a vignette and grain.





After

#### **BW** Rosie

A smooth red-toned black and white.... like a nice glass of fine wine.





After



# Candy Korn

A bit of desaturation with a twinge of extra rosy sugar.





After

# **Chocolate Pudding**

Adds a yummy richness to chocolate tones. Nice color pop.





After



# Cotton Candy

Fluffy softness with a hint of burnt antique flavor.





After

# Dangerous Curves Ahead

Great everyday boost to your image. Vivid yet tame.







# Dark vs. Light

Best of both worlds. Nice and dark yet bright.





Afte

# Fuzzy Faded Memory

Nice deep, true blacks and clean crisp whites with a vignette and grain.





After

Before



# Fuzzy Memory

Sharper and richer than the faded version of Fuzzy Memory.





After

### Hipster

How black-rimmed glasses make the world look — a bit of grain and extra light.





Afte



#### How You Dream

Yellow and blue tones with a vignette. Feels like you are having that flying dream.





After

# Light And Vivid

A great