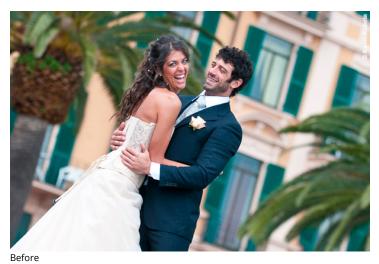

After

Before



# Fuzzy Memory

Sharper and richer than the faded version of Fuzzy Memory.





After

### Hipster

How black-rimmed glasses make the world look — a bit of grain and extra light.





Afte



#### How You Dream

Yellow and blue tones with a vignette. Feels like you are having that flying dream.





After

# Light And Vivid

A great everyday preset for some extra mood.





Afte



# Mach 1

A fresh classic. Cheerful, peachy, gold tones with a light vignette.





After

### Mellow Yellow

Faded blonde with a certain brightness.





Afte



#### **Push It Process**

Sharp and intense.





After

# Rolling Stone Wash

Faded gold that has gathered no moss.





After



# Supernatural

Sultry with dusky darkness.





After

# Surreality

Resembles the look of a dream.





Afte



# Tin Type Edge

A warm tintype look with a vignette.





Afte

# Twilight

Green and blue tones to sink your teeth into.





Afte



### Vintabulous

A cinnamon bright look at the past.





After

# Vintage 1

Rusty tones and a vignette — properly aged.









# Vintage 2

A vignette with mahogany-browns and brightness.





After

# Vintage 3

A vignette with rich and warm rust colors. Makes for a perfect vintage feel.





After



# Vintage 4

A vignette with cocoa color and nice brights.





After

# Vintage 5 No Split Tone

A vignette with rich and warm colors. No split toning.





After

Before



# Vintage 78

Auburn-honey tones and a smooth vintage feel.





After

### Vintalicious

Burnt color and a vignette add an old and warm feeling.





After



#### West