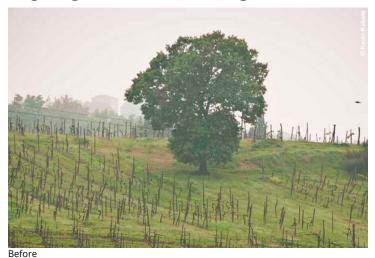

# **KUBOTA** Lightroom Presets Vintage Delish in Detail



#### 58 Vette

A light vignette with a warm bright-bronzed classic look.





### 65 Fastback

A peachy, bright antique look with great color pop.







After



# 65 Mustang

A bright bronzing and color pop.





After

### 66 Beetle

A lemon-lime pop with an aged look and a vignette.





Afte

Before



### Bluebella

A cool seductive blue-toned black and white.





After

### **BW Ethereal**

A warm black and white with a nice dreamy glow.





After



### BW Old Grainy Film

Nice deep, true blacks and clean crisp whites with a vignette and grain.





After

#### **BW** Rosie

A smooth red-toned black and white.... like a nice glass of fine wine.





After



# Candy Korn

A bit of desaturation with a twinge of extra rosy sugar.





After

# **Chocolate Pudding**

Adds a yummy richness to chocolate tones. Nice color pop.





After



# Cotton Candy

F