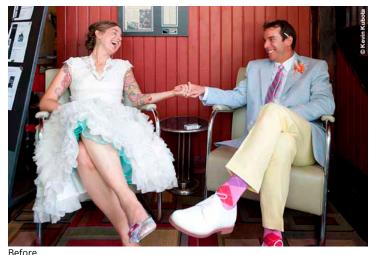

bright-bronzed classic look.





### 65 Fastback

A peachy, bright antique look with great color pop.







After



# 65 Mustang

A bright bronzing and color pop.





After

### 66 Beetle

A lemon-lime pop with an aged look and a vignette.





Afte

Before



### Bluebella

A cool seductive blue-toned black and white.





After

### **BW Ethereal**

A warm black and white with a nice dreamy glow.





After



### BW Old Grainy Film

Nice deep, true blacks and clean crisp whites with a vignette and grain.





After

#### **BW** Rosie

A smooth red-toned black and white.... like a nice glass of fine wine.





After



# Candy Korn

A bit of desaturation with a twinge of extra rosy sugar.





After

# **Chocolate Pudding**

Adds a yummy richness to chocolate tones. Nice color pop.





After



# Cotton Candy

Fluffy softness with a hint of burnt antique flavor.





After

# Dangerous Curves Ahead

Great everyday boost to your image. Vivid yet tame.







# Dark vs. Light

Best of both worlds. Nice and dark yet bright.





Afte

# Fuzzy Faded Memory

Nice deep, true blacks and clean crisp whites with a vignette and grain.





After

Before



# Fuzzy Memory

Sharper and richer than the faded version of Fuzzy Memory.





After

### Hipster

How black-rimmed glasses make the world look — a bit of grain and extra light.





Afte



#### How You Dream

Yellow and blue tones with a vignette. Feels like you are having that flying dream.





After

# Light And Vivid

A great everyday preset for some extra mood.





Afte



# Mach 1

A fresh classic. Cheerful, peachy