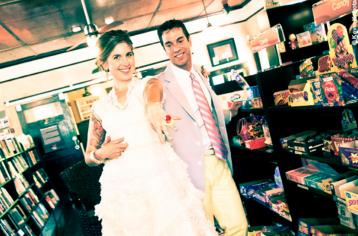

nd brightness.





After

# Vintage 3

A vignette with rich and warm rust colors. Makes for a perfect vintage feel.





After



# Vintage 4

A vignette with cocoa color and nice brights.





After

# Vintage 5 No Split Tone

A vignette with rich and warm colors. No split toning.





After

Before



# Vintage 78

Auburn-honey tones and a smooth vintage feel.





After

### Vintalicious

Burnt color and a vignette add an old and warm feeling.





After



#### West Was Won

Wild wild west, with a soft orange glow.





Afte

### What Was In That Drink

A vignette with a soft and purple-blue version of X-process.



#### X-Process Blue

A vignette with a soft and purple-blue version of X-process.





Afte

# X-Process Bright

Greens and oranges. Nice and bright X-process version.





Afte



#### X-Process Carranza

A bright and wild version of X-process.





Δfte

### X-Process Gone Wild

A vignette with a deep and funky rosy-toned X-process.





After