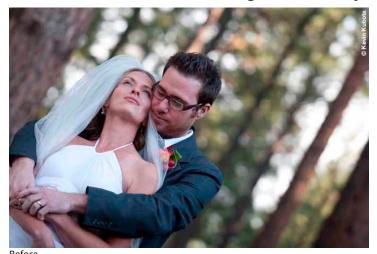

# Fuzzy Faded Memory

Nice deep, true blacks and clean crisp whites with a vignette and grain.

After

Before