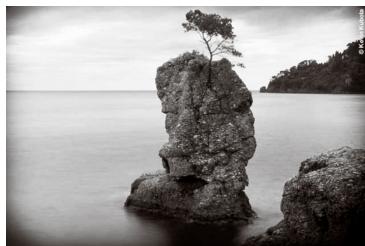

# **KUBOTA** Lightroom Presets Vintage Delish in Detail



#### 58 Vette

A light vignette with a warm bright-bronzed classic look.





### 65 Fastback

A peachy, bright antique look with great color pop.







After



# 65 Mustang

A bright bronzing and color pop.





After

### 66 Beetle

A lemon-lime pop with an aged look and a vignette.





Afte

Before



### Bluebella

A cool seductive blue-toned black and white.





After

### **BW Ethereal**

A warm black and white with a nice dreamy glow.





After



### BW Old Grainy Film

Nice deep, true blacks and clean crisp whites with a vignette and grain.





After

#### **BW** Rosie

A smooth red-toned black and white.... like a nice glass of fine wine.





After



# Candy Korn

A bit of desaturation with a twinge of extra rosy sugar.





After

# **Chocolate Pudding**

Adds a yummy richness to chocolate tones. Nice color pop.





After



# Cotton Candy

Fluffy softness with a hint of burnt antique flavor.





After

# Dangerous Curves Ahead

Great everyday boost to your image. Vivid yet tame.







# Dark vs. Light

Best of both worlds. Nice and dark yet bright.





Afte

# Fuzzy Faded Memory

Nice deep, true blacks and clean crisp whites with a vignette and grain.





After

Before



# Fuzzy Memory

Sharper and richer than the faded version of Fuzzy Memory.





After

### Hipster

How black-rimmed glasses make the world look — a