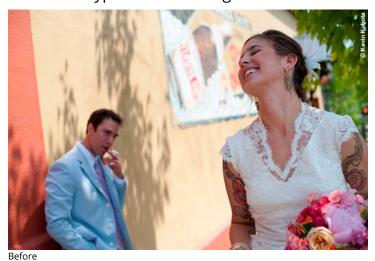

### BW Old Grainy Film

Nice deep, true blacks and clean crisp whites with a vignette and grain.

After