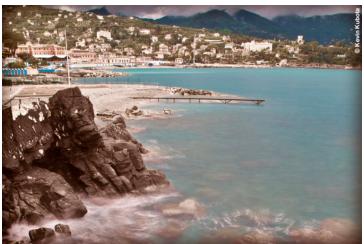

hy, gold tones with a light vignette.





After

### Mellow Yellow

Faded blonde with a certain brightness.





Afte



#### **Push It Process**

Sharp and intense.





After

# Rolling Stone Wash

Faded gold that has gathered no moss.





After



# Supernatural

Sultry with dusky darkness.





After

# Surreality

Resembles the look of a dream.





Afte



# Tin Type Edge

A warm tintype look with a vignette.





Afte

# Twilight

Green and blue tones to sink your teeth into.





Afte



### Vintabulous

A cinnamon bright look at the past.





After

# Vintage 1

Rusty tones and a vignette — properly aged.









# Vintage 2

A vignette with mahogany-browns and brightness.





After

# Vintage 3

A vignette with rich and warm rust colors. Makes for a perfect vintage feel.





After



# Vintage 4

A vignette with cocoa color and nice brights.





After

# Vintage 5 No Split Tone

A vignette with rich and warm colors. No split toning.





After

Before



# Vintage 78

Auburn-honey tones and a smooth vintage feel.





After

### Vintalicious

Burnt color and a vignette add an old and warm feeling.





After



#### West Was Won

Wild wild west, with a soft orange glow.





Afte

### What Was In That Drink

A vignette with a soft and purple-blue version of X-process.



#### X-Process Blue

A vignette with a soft and purple-blue version of X-process.





Afte

# X-Process Bright

Greens and oranges. Nice and bright X-process version.





Afte



#### X-Process Carranza

A bright and wild version of X-process.





Δfte

### X-Process Gone Wild

A vignett