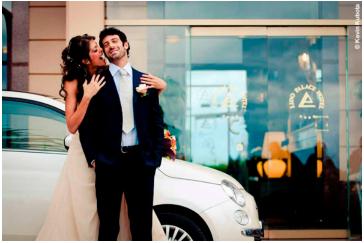

# **KUBOTA** Lightroom Presets Vintage Delish in Detail



#### 58 Vette

A light vignette with a warm bright-bronzed classic look.





### 65 Fastback

A peachy, bright antique look with great color pop.







After



# 65 Mustang

A bright bronzing and color pop.





After

### 66 Beetle

A lemon-lime pop with an aged look and a vignette.





Afte

Before



### Bluebella

A cool seductive blue-toned black and white.





After

### **BW Ethereal**

A warm black and white with a nice dreamy glow.





After



### BW Old Grainy Film

Nice deep, true blacks and clean crisp whites with a vignette and grain.





After

#### **BW** Rosie

A smooth red-toned black and white.... like a nice glass of fine wine.





After



# Candy Korn

A bit of desaturation with a twinge of extra rosy sugar.





After

# **Chocolate Pudding**

Adds a yummy richness to chocolate tones. Nice color pop.





After



# Cotton Candy

Fluffy softness with a hint of burnt antique flavor.





After

# Dangerous Cu