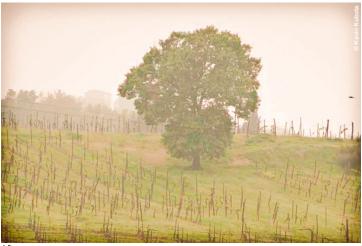

# **KUBOTA** Lightroom Presets Vintage Delish in Detail



#### 58 Vette

A light vignette with a warm bright-bronzed classic look.





### 65 Fastback

A peachy, bright antique look with great color pop.







After



# 65 Mustang

A bright bronzing and color pop.





After

### 66 Beetle

A lemon-lime pop with an aged look and a vignette.





Afte

Before



### Bluebella

A cool seductive blue-toned black and white.





After

### **BW Ethereal**

A warm black and white with a nice dreamy glow.





After



### BW Old Grainy Film

Nice deep, true blacks and clean crisp whites with a vignette and grain.





After

#### **BW** Rosie

A smooth red-toned black and white.... like a nice glass of fine wine.





After



# Candy Korn

A bit of desaturation with a twinge of extra rosy sugar.





After

# **Chocolate Pudding**

Adds a yummy richness to chocolate tones. Nice color pop.





After



# Cotton Candy

Flu