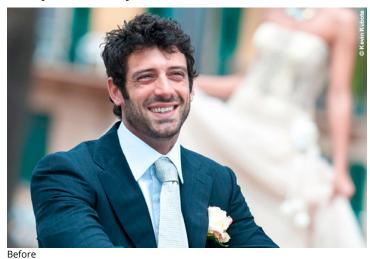

cks and clean crisp whites with a vignette and grain.





After

Before



# Fuzzy Memory

Sharper and richer than the faded version of Fuzzy Memory.





After

### Hipster

How black-rimmed glasses make the world look — a bit of grain and extra light.





Afte



#### How You Dream

Yellow and blue tones with a vignette. Feels like you are having that flying dream.





After

# Light And Vivid

A great everyday preset for some extra mood.





Afte



# Mach 1

A fresh classic. Cheerful, peachy, gold tones with a light vignette.





After

### Mellow Yellow

Faded blonde with a certain brightness.





Afte



#### **Push It Process**

Sharp and intense.





After

# Rolling Stone Wash

Faded gold that has gathered no moss.





After



# Supernatural

Sultry with dusky darkness.





After

# Surreality

Resembles the look of a dream.





Afte



# Tin Type Edge

A warm tintype look with a vignette.





Afte

# Twilight

Green and blue tones to sink your teeth into.





Afte



### Vintabulous

A cinnamon bright look at the past.





After

# Vintage 1

Rusty tones and a vignette — properly aged.









# Vintage 2

A vignette with mahogany-browns and brightness.





After

# Vintage 3

A vignette with rich and warm rust colors. Makes for a perfect vintage feel.





After



# Vintage 4

A vignette with cocoa color and nice brights.





After

# Vintage 5 No Split Tone

A vignette with rich and warm colors. No split toning.





After

Before



# Vintage 78

Auburn-honey tones and a smooth vintage feel.





After

### Vintalicious

Burnt color and a vign