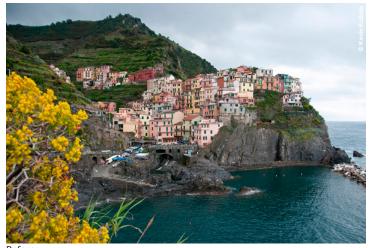

eels like you are having that flying dream.





After

# Light And Vivid

A great everyday preset for some extra mood.





Afte



# Mach 1

A fresh classic. Cheerful, peachy, gold tones with a light vignette.





After

### Mellow Yellow

Faded blonde with a certain brightness.





Afte



#### **Push It Process**

Sharp and intense.





After

# Rolling Stone Wash

Faded gold that has gathered no moss.





After



# Supernatural

Sultry with dusky darkness.





After

# Surreality

Resembles the look of a dream.





Afte



# Tin Type Edge

A warm tintype look with a vignette.





Afte

# Twilight

Green and blue tones to sink your teeth into.





Afte



### Vintabulous

A cinnamon bright look at the past.





After

# Vintage 1

Rusty tones and a vignette — properly aged.









# Vintage 2

A vignette with mahogany-browns and brightness.





After

# Vintage 3

A vignette with rich and warm rust colors. Makes for a perfect vintage feel.





After



# Vintage 4

A vignette with cocoa color and nice brights.





After

# Vintage 5 No Split Tone

A vignette with rich and warm colors. No split toning.





After

Before



# Vintage 78

Auburn-honey tones and a smooth vintage feel.





After

### Vintalicious

Burnt color and a vignette add an old and warm feeling.





After



#### West Was Won

Wild wild west, with a soft orange glow.





Afte

### What Was In That Drink

A vignette with a soft and purple-blue version of X-process.



#### X-Process Blue

A vignette with a soft and purple-blue version of X-process.





Afte

# X-Process Bright

Gree