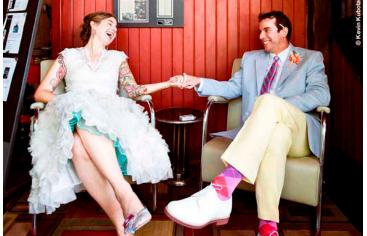

ight-bronzed classic look.





### 65 Fastback

A peachy, bright antique look with great color pop.







After



# 65 Mustang

A bright bronzing and color pop.





After

### 66 Beetle

A lemon-lime pop with an aged look and a vignette.





Afte

Before



### Bluebella

A cool seductive blue-toned black and white.





After

### **BW Ethereal**

A warm black and white with a nice dreamy glow.





After



### BW Old Grainy Film

Nice deep, true blacks and clean crisp whites with a vignette and grain.





After

#### **BW** Rosie

A smooth red-toned black and white.... like a nice glass of fine wine.





After



# Candy Korn

A bit of desaturation with a twinge of extra rosy sugar.





After

# **Chocolate Pudding**

Adds a yummy richness to chocolate tones. Nice color pop.





After



# Cotton Candy

Fluffy softness with a hint of burnt antique flavor.





After

# Dangerous Curves Ahead

Great everyday boost to your image. Vivid yet tame.







# Dark vs. Light

Best of both worlds. Nice and dark yet bright.





Afte

# Fuzzy Faded Memory

Nice deep, true blacks and clean crisp whites with a vignette and grain.





After

Before



# Fuzzy Memory

Sharper and richer than the faded version of Fuzzy Memory.





After

### Hipster

How black-rimmed glasses make the world look — a bit of grain and extra light.





Afte



#### How You Dream

Yellow and blue tones with a vignette. Feels like you are having that flying dream.





After

# Light And Vivid

A great everyday preset for some extra mood.





Afte



# Mach 1

A fresh classic. Cheerful, peachy,