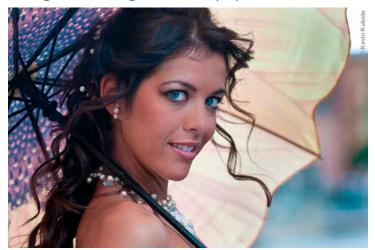

# **KUBOTA** Lightroom Presets Vintage Delish in Detail



#### 58 Vette

A light vignette with a warm bright-bronzed classic look.





### 65 Fastback

A peachy, bright antique look with great color pop.







After



# 65 Mustang

A bright bronzing and color pop.





After

### 66 Beetle

A lemon-lime pop with an aged look and a vignette.





Afte

Before



### Bluebella

A cool seductive blue-toned black and white.





After

### **BW Ethereal**

A warm black and white with a nice dreamy glow.





After



### BW Old Grainy Film

Nice deep, true blacks and clean crisp whites with a vignette and grain.





After

#### **BW** Rosie

A smooth red-toned black and white.... like a nice glass of fine wine.





After



# Candy Korn

A bit of desaturation with a twinge of extra rosy sugar.





After

# **Chocolate Pudding**

Adds a yummy richness to chocolate tones. Nice color pop.





After



# Cotton Candy

Fluffy softness with a hint of burnt antique flavor.





After

# Dangerous Curves Ahead

Great everyday boost to your image. Vivid yet t