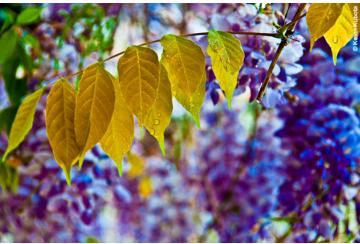

me.







# Dark vs. Light

Best of both worlds. Nice and dark yet bright.





Afte

# Fuzzy Faded Memory

Nice deep, true blacks and clean crisp whites with a vignette and grain.





After

Before



# Fuzzy Memory

Sharper and richer than the faded version of Fuzzy Memory.





After

### Hipster

How black-rimmed glasses make the world look — a bit of grain and extra light.





Afte



#### How You Dream

Yellow and blue tones with a vignette. Feels like you are having that flying dream.





After

# Light And Vivid

A great everyday preset for some extra mood.





Afte



# Mach 1

A fresh classic. Cheerful, peachy, gold tones with a light vignette.





After

### Mellow Yellow

Faded blonde with a certain brightness.





Afte



#### **Push It Process**

Sharp and intense.





After

# Rolling Stone Wash

Faded gold that has gathered no moss.





After



# Supernatural

Sultry with dusky darkness.





After

# Surreality

Resembles the look of a dream.





Afte



# Tin Type Edge

A warm tintype look with a vignette.





Afte

# Twilight

Green and blue tones to sink your teeth into.





Afte



### Vintabulous

A cinnamon bright look at the past.





After

# Vintage 1

Rusty tones and a vignette — properly aged.









# Vintage 2

A vignette with mahogany-browns and brightness.





After

# Vintage 3

A vignette with rich and warm rust colors. Makes for a perfect vintage feel.





After



# Vintage 4

A vignette with cocoa color and nice brights.





After

# Vintage 5 No Split Tone

A vignette with rich and warm colors. No split toning.





A