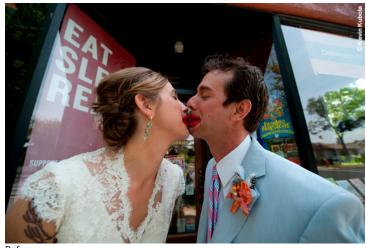

.





After

# Rolling Stone Wash

Faded gold that has gathered no moss.





After



# Supernatural

Sultry with dusky darkness.





After

# Surreality

Resembles the look of a dream.





Afte



# Tin Type Edge

A warm tintype look with a vignette.





Afte

# Twilight

Green and blue tones to sink your teeth into.





Afte



### Vintabulous

A cinnamon bright look at the past.





After

# Vintage 1

Rusty tones and a vignette — properly aged.









# Vintage 2

A vignette with mahogany-browns and brightness.





After

# Vintage 3

A vignette with rich and warm rust colors. Makes for a perfect vintage feel.





After



# Vintage 4

A vignette with cocoa color and nice brights.





After

# Vintage 5 No Split Tone

A vignette with rich and warm colors. No split toning.





After

Before



# Vintage 78

Auburn-honey tones and a smooth vintage feel.





After

### Vintalicious

Burnt color and a vignette add an old and warm feeling.





After



#### West Was Won

Wild wild west, with a soft orange glow.





Afte

### What Was In That Drink

A vignette with a soft and purple-blue version of X-process.



#### X-Process Blue

A vignette with a soft and purple-blue version of X-process.





Afte

# X-Process Bright

Greens and oranges. Nice and bright X-process version.





Afte



#### X-Process Carranza

A bright and wild version of X-process.





Δfte

### X-Process Gone Wild

A vignette with a deep and funky rosy-toned X-process.





After