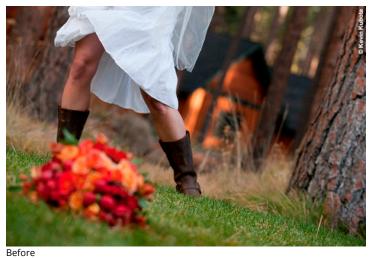

ight.





Afte

# Fuzzy Faded Memory

Nice deep, true blacks and clean crisp whites with a vignette and grain.





After

Before



# Fuzzy Memory

Sharper and richer than the faded version of Fuzzy Memory.





After

### Hipster

How black-rimmed glasses make the world look — a bit of grain and extra light.





Afte



#### How You Dream

Yellow and blue tones with a vignette. Feels like you are having that flying dream.





After

# Light And Vivid

A great everyday preset for some extra mood.





Afte



# Mach 1

A fresh classic. Cheerful, peachy, gold tones with a light vignette.





After

### Mellow Yellow

Faded blonde with a certain brightness.





Afte



#### **Push It Process**

Sharp and intense.





After

# Rolling Stone Wash

Faded gold that has gathered no moss.





After



# Supernatural

Sultry with dusky darkness.





After

# Surreality

Resembles the look of a dream.





Afte



# Tin Type Edge

A warm tintype look with a vignette.





Afte

# Twilight

Green and blue tones to sink your teeth into.





Afte



### Vintabulous

A cinnamon bright look at the past.





After

# Vintage 1

Rusty tones and a vignette — properly aged.









# Vintage 2

A vignette with mahogany-browns and brightness.





After

# Vintage 3

A vignette with rich and warm rust colors. Makes for a perfect vintage feel.





After



# Vintage 4

A vignette with cocoa color and nice brights.





After

# Vintage 5 No Split Tone

A vignette with rich and warm colors. No split toning.





After

Before



# Vintage 78

Auburn-honey tones and a smooth vintage