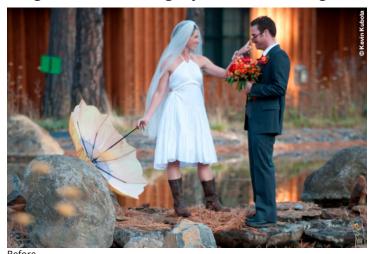

vid

A great everyday preset for some extra mood.





Afte



# Mach 1

A fresh classic. Cheerful, peachy, gold tones with a light vignette.





After

### Mellow Yellow

Faded blonde with a certain brightness.





Afte



#### **Push It Process**

Sharp and intense.





After

# Rolling Stone Wash

Faded gold that has gathered no moss.





After



# Supernatural

Sultry with dusky darkness.





After

# Surreality

Resembles the look of a dream.





Afte



# Tin Type Edge

A warm tintype look with a vignette.





Afte

# Twilight

Green and blue tones to sink your teeth into.





Afte



### Vintabulous

A cinnamon bright look at the past.





After

# Vintage 1

Rusty tones and a vignette — properly aged.









# Vintage 2

A vignette with mahogany-browns and brightness.





After

# Vintage 3

A vignette with rich and warm rust colors. Makes for a perfect vintage feel.





After



# Vintage 4

A vignette with cocoa color and nice brights.





After

# Vintage 5 No Split Tone

A vignette with rich and warm colors. No split toning.





After

Before



# Vintage 78

Auburn-honey tones and a smooth vintage feel.





After

### Vintalicious

Burnt color and a vignette add an old and warm feeling.





After



#### West Was Won

Wild wild west, with a soft orange glow.





Afte

### What Was In That Drink

A vignette with a soft and purple-blue version of X-process.



#### X-Process Blue

A vignette with a soft and purple-blue version of X-process.





Afte

# X-Process Bright

Greens and oranges. Nice and bright X-process version.





Afte



#### X