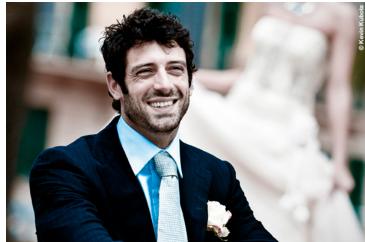

s and clean crisp whites with a vignette and grain.





After

Before



# Fuzzy Memory

Sharper and richer than the faded version of Fuzzy Memory.





After

### Hipster

How black-rimmed glasses make the world look — a bit of grain and extra light.





Afte



#### How You Dream

Yellow and blue tones with a vignette. Feels like you are having that flying dream.





After

# Light And Vivid

A great everyday preset for some extra mood.





Afte



# Mach 1

A fresh classic. Cheerful, peachy, gold tones with a light vignette.





After

### Mellow Yellow

Faded blonde with a certain brightness.





Afte



#### **Push It Process**

Sharp and intense.





After

# Rolling Stone Wash

Faded gold that has gathered no moss.





After



# Supernatural

Sultry with dusky darkness.





After

# Surreality

Resembles the look of a dream.





Afte



# Tin Type Edge

A warm tintype look with a vignette.





Afte

# Twilight

Green and blue tones to sink your teeth into.





Afte



### Vintabulous

A cinnamon bright look at the past.





After

# Vintage 1

Rusty tones and a vignette — properly aged.









# Vintage 2

A vignette with mahogany-browns and brightness.





After

# Vintage 3

A vignette with rich and warm rust colors. Makes for a perfect vintage feel.





After



# Vintage 4

A vignette with cocoa color and nice brights.





After

# Vintage 5 No Split Tone

A vignette with rich and warm colors. No split toning.





After

Before



# Vintage 78

Auburn-honey tones and a smooth vintage feel.





After

### Vintalicious

Burnt color and a vignet