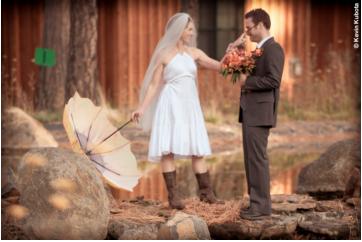

d

A great everyday preset for some extra mood.





Afte



# Mach 1

A fresh classic. Cheerful, peachy, gold tones with a light vignette.





After

### Mellow Yellow

Faded blonde with a certain brightness.





Afte



#### **Push It Process**

Sharp and intense.





After

# Rolling Stone Wash

Faded gold that has gathered no moss.





After



# Supernatural

Sultry with dusky darkness.





After

# Surreality

Resembles the look of a dream.





Afte



# Tin Type Edge

A warm tintype look with a vignette.





Afte

# Twilight

Green and blue tones to sink your teeth into.





Afte



### Vintabulous

A cinnamon bright look at the past.





After

# Vintage 1

Rusty tones and a vignette — properly aged.









# Vintage 2

A vignette with mahogany-browns and brightness.





After

# Vintage 3

A vignette with rich and warm rust colors. Makes for a perfect vintage feel.





After



# Vintage 4

A vignette with cocoa color and nice brights.





After

# Vintage 5 No Split Tone

A vignette with rich and warm colors. No split toning.





After

Before



# Vintage 78

Auburn-honey tones and a smooth vintage feel.





After

### Vintalicious

Burnt color and a vignette add an old and warm feeling.





After



#### West Was Won

Wild wild west, with a soft orange glow.





Afte

### What Was In That Drink

A vignette with a soft and purple-blue version of X-process.



#### X-Process Blue

A vignette with a soft and purple-blue version of X-process.





Afte

# X-Process Bright

Greens and oranges. Nice and bright X-process version.





Afte



#### X-P