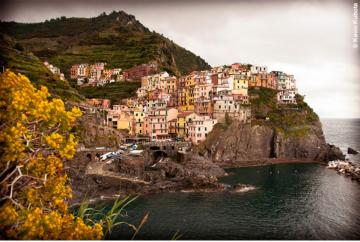

like you are having that flying dream.





After

# Light And Vivid

A great everyday preset for some extra mood.





Afte



# Mach 1

A fresh classic. Cheerful, peachy, gold tones with a light vignette.





After

### Mellow Yellow

Faded blonde with a certain brightness.





Afte



#### **Push It Process**

Sharp and intense.





After

# Rolling Stone Wash

Faded gold that has gathered no moss.





After



# Supernatural

Sultry with dusky darkness.





After

# Surreality

Resembles the look of a dream.





Afte



# Tin Type Edge

A warm tintype look with a vignette.





Afte

# Twilight

Green and blue tones to sink your teeth into.





Afte



### Vintabulous

A cinnamon bright look at the past.





After

# Vintage 1

Rusty tones and a vignette — properly aged.









# Vintage 2

A vignette with mahogany-browns and brightness.





After

# Vintage 3

A vignette with rich and warm rust colors. Makes for a perfect vintage feel.





After



# Vintage 4

A vignette with cocoa color and nice brights.





After

# Vintage 5 No Split Tone

A vignette with rich and warm colors. No split toning.





After

Before



# Vintage 78

Auburn-honey tones and a smooth vintage feel.





After

### Vintalicious

Burnt color and a vignette add an old and warm feeling.





After



#### West Was Won

Wild wild west, with a soft orange glow.





Afte

### What Was In That Drink

A vignette with a soft and purple-blue version of X-process.



#### X-Process Blue

A vignette with a soft and purple-blue version of X-process.





Afte

# X-Process Bright

Greens a