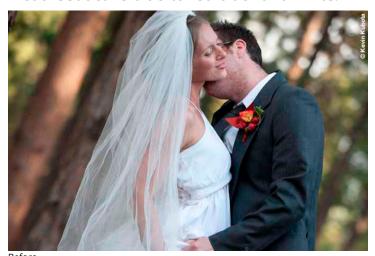

# Fuzzy Faded Memory

Nice deep, true blacks and clean crisp whites with a vignette and grain.

After

Before