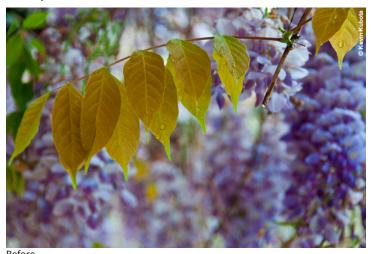

tame.







# Dark vs. Light

Best of both worlds. Nice and dark yet bright.





Afte

# Fuzzy Faded Memory

Nice deep, true blacks and clean crisp whites with a vignette and grain.





After

Before



# Fuzzy Memory

Sharper and richer than the faded version of Fuzzy Memory.





After

### Hipster

How black-rimmed glasses make the world look — a bit of grain and extra light.





Afte



#### How You Dream

Yellow and blue tones with a vignette. Feels like you are having that flying dream.





After

# Light And Vivid

A great everyday preset for some extra mood.





Afte



# Mach 1

A fresh classic. Cheerful, peachy, gold tones with a light vignette.





After

### Mellow Yellow

Faded blonde with a certain brightness.





Afte



#### **Push It Process**

Sharp and intense.





After

# Rolling Stone Wash

Faded gold that has gathered no moss.





After



# Supernatural

Sultry with dusky darkness.





After

# Surreality

Resembles the look of a dream.





Afte



# Tin Type Edge

A warm tintype look with a vignette.





Afte

# Twilight

Green and blue tones to sink your teeth into.





Afte



### Vintabulous

A cinnamon bright look at the past.





After

# Vintage 1

Rusty tones and a vignette — properly aged.









# Vintage 2

A vignette with mahogany-browns and brightness.





After

# Vintage 3

A vignette with rich and warm rust colors. Makes for a perfect vintage feel.





After



# Vintage 4

A vignette with cocoa color and nice brights.





After

# Vintage 5 No Split Tone

A vignette with rich and warm colors. No split toning.