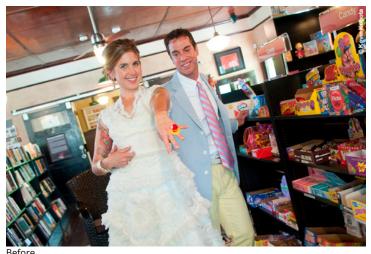

and brightness.





After

# Vintage 3

A vignette with rich and warm rust colors. Makes for a perfect vintage feel.





After



# Vintage 4

A vignette with cocoa color and nice brights.





After

# Vintage 5 No Split Tone

A vignette with rich and warm colors. No split toning.





After

Before



# Vintage 78

Auburn-honey tones and a smooth vintage feel.





After

### Vintalicious

Burnt color and a vignette add an old and warm feeling.





After



#### West Was Won

Wild wild west, with a soft orange glow.





Afte

### What Was In That Drink

A vignette with a soft and purple-blue version of X-process.



#### X-Process Blue

A vignette with a soft and purple-blue version of X-process.





Afte

# X-Process Bright

Greens and oranges. Nice and bright X-process version.





Afte



#### X-Process Carranza

A bright and wild version of X-process.





Δfte

### X-Process Gone Wild

A vignette with a deep and funky rosy-toned X-process.





After