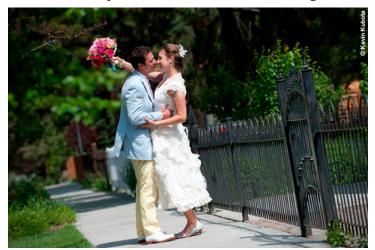

er



# Supernatural

Sultry with dusky darkness.





After

# Surreality

Resembles the look of a dream.





Afte



# Tin Type Edge

A warm tintype look with a vignette.





Afte

# Twilight

Green and blue tones to sink your teeth into.





Afte



### Vintabulous

A cinnamon bright look at the past.





After

# Vintage 1

Rusty tones and a vignette — properly aged.









# Vintage 2

A vignette with mahogany-browns and brightness.





After

# Vintage 3

A vignette with rich and warm rust colors. Makes for a perfect vintage feel.





After



# Vintage 4

A vignette with cocoa color and nice brights.





After

# Vintage 5 No Split Tone

A vignette with rich and warm colors. No split toning.





After

Before



# Vintage 78

Auburn-honey tones and a smooth vintage feel.





After

### Vintalicious

Burnt color and a vignette add an old and warm feeling.





After



#### West Was Won

Wild wild west, with a soft orange glow.





Afte

### What Was In That Drink

A vignette with a soft and purple-blue version of X-process.



#### X-Process Blue

A vignette with a soft and purple-blue version of X-process.





Afte

# X-Process Bright

Greens and oranges. Nice and bright X-process version.





Afte



#### X-Process Carranza

A bright and wild version of X-process.





Δfte

### X-Process Gone Wild

A vignette with a deep and funky rosy-toned X-process.





After