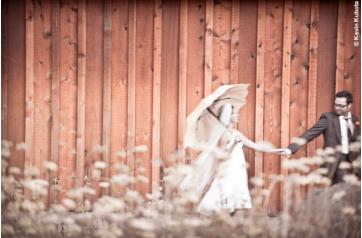

e look of a dream.





Afte



# Tin Type Edge

A warm tintype look with a vignette.





Afte

# Twilight

Green and blue tones to sink your teeth into.





Afte



### Vintabulous

A cinnamon bright look at the past.





After

# Vintage 1

Rusty tones and a vignette — properly aged.









# Vintage 2

A vignette with mahogany-browns and brightness.





After

# Vintage 3

A vignette with rich and warm rust colors. Makes for a perfect vintage feel.





After



# Vintage 4

A vignette with cocoa color and nice brights.





After

# Vintage 5 No Split Tone

A vignette with rich and warm colors. No split toning.





After

Before



# Vintage 78

Auburn-honey tones and a smooth vintage feel.





After

### Vintalicious

Burnt color and a vignette add an old and warm feeling.





After



#### West Was Won

Wild wild west, with a soft orange glow.





Afte

### What Was In That Drink

A vignette with a soft and purple-blue version of X-process.



#### X-Process Blue

A vignette with a soft and purple-blue version of X-process.





Afte

# X-Process Bright

Greens and oranges. Nice and bright X-process version.





Afte



#### X-Process Carranza

A bright and wild version of X-process.





Δfte

### X-Process Gone Wild

A vignette with a deep and funky rosy-toned X-process.





After