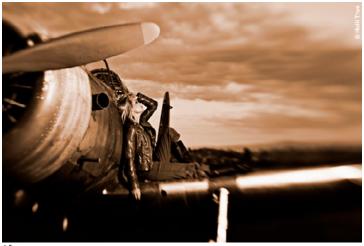

This is a great overall action for depth and color. Play it more than once to build the effect.





After

### Jewels

Add twinkle to your image with this bright color-popping action.





After



## Mini Epic

Overall soft, light, and vivid.





After

## Pearl Bright and cheery, light and fruity.





After



Pearl II
Bright and cheery, light and fruit smoothie.





After

## Pearl Soft Rooty tooty fresh 'n fruity.





After



## **Pearly Shells**

A more vivid, higher contrast version of Pearl.





#### **Pow Wow**

A light-bright color effect perfect for everyday images. You will want to batch this one!





After



#### Best Blueberries Ever

Blueberries blush when they see this tone.





After

## Best Chocolate + Bring It

Cinnamon and spice and everything nice.



After





#### Best Chocolate Ever

Deep, rich, yummy chocolate toning.





After

## Best Mango Ever

Luscious mango-madness toning.





After



#### Best Rhubarb Ever

Rosy-red toning.





## Double Blueberry

Blue with sharpening.







#### **Double Chocolate**

Chocolate with a sharp POW.





## **HDArrgh**

Adds clarity and dimension.







#### Kubota HiDef

Adds clarity, dimension, and pop to your color.





After



## **Image Correction**

#### Fine Tooth Comb

Sharpening with a new twist.





After

#### Fine Tooth Comb - Paint In

Gradually building paint in sharpening.





After



## **Image Correction**

#### Shadow Detail Revealer Brush

Paint in the shadow areas where you want to reveal more detail.





After

#### **Tone Master**

Auto-tone your image with Tone Maste