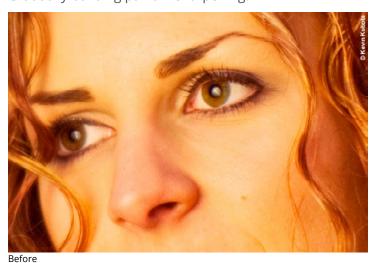

#### Shadow Detail Revealer Brush

Paint in the shadow areas where you want to reveal more detail.

After