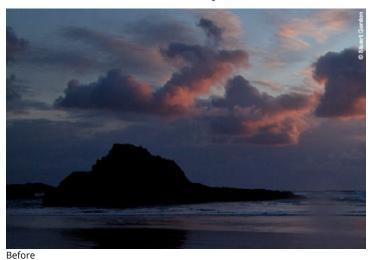

#### Shadow Detail Revealer Brush

Paint in the shadow areas where you want to reveal more detail.

After