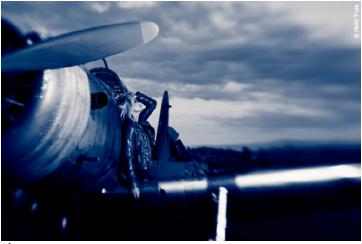

## Blacktify

Black and white with surreal depth.

**BW Museum** 

A great classic version of black and white.

Afte