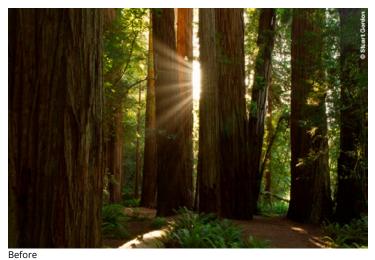

## **HDArrgh**

Adds clarity and dimension.

#### Kubota HiDef

Adds clarity, dimension, and pop to your color.

After