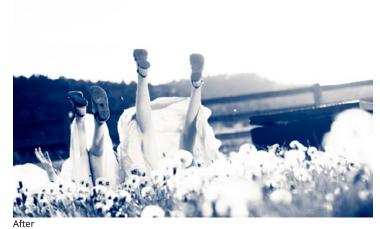

## Blacktify

Black and white with surreal depth.

**BW Museum** 

A great classic version of black and white.

Afte