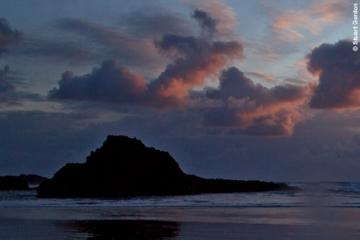

#### Shadow Detail Revealer Brush

Paint in the shadow areas where you want to reveal more detail.

After