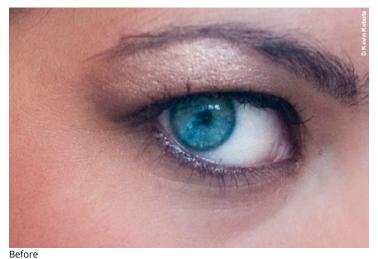

#### Shadow Detail Revealer Brush

Paint in the shadow areas where you want to reveal more detail.

After