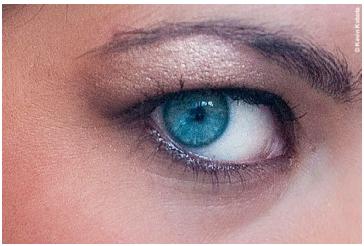

#### Shadow Detail Revealer Brush

Paint in the shadow areas where you want to reveal more detail.

After