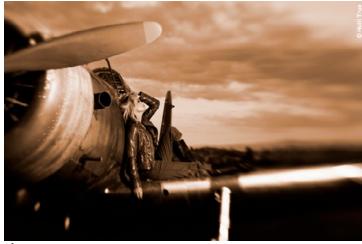

## Blacktify

Black and white with surreal depth.

**BW Museum** 

A great classic version of black and white.

Afte