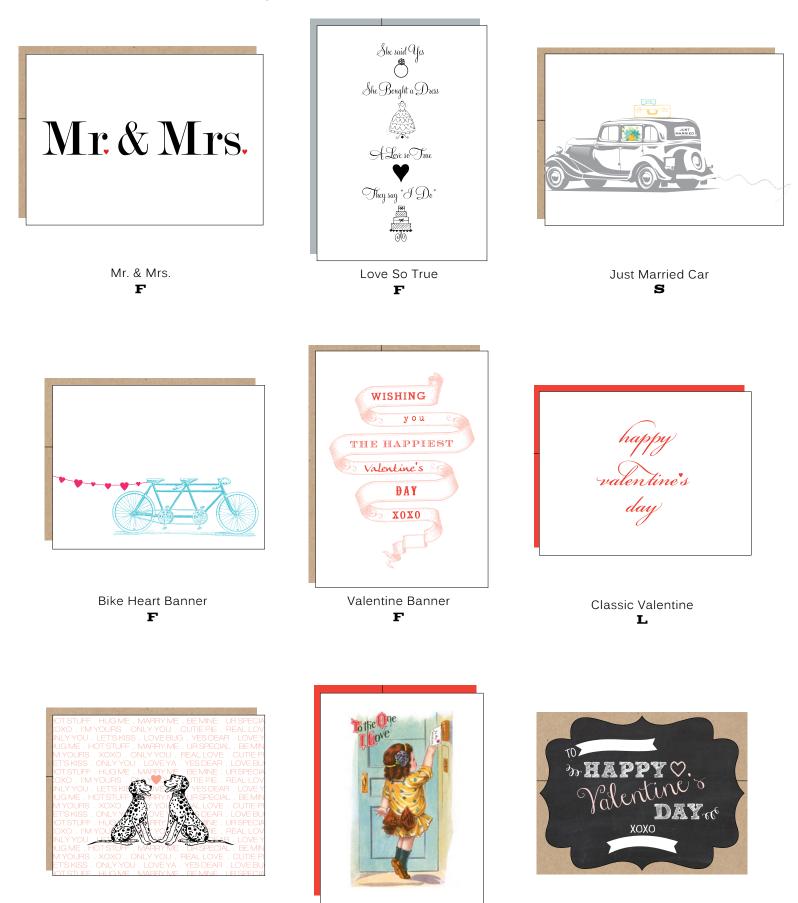

#### Mom & Dad | Love & Wedding **F** = Flat Printed **L** = Letterpress Printed **S** = Sewn Embellishment **W** = Printed on Wood Veneer

Love & Wedding | Valentine **F** = Flat Printed **L** = Letterpress Printed **S** = Sewn Embellishment **W** = Printed on Wood Veneer

Puppy Love **F**  Vintage Girl Valentine **F**  Chalkboard Valentine **F** 

Home Season's Greetings

F

Peace & Joy Herb Wreath

F

Vintage Santa F

**Christmas F** = Flat Printed **L** = Letterpress Printed **S** = Sewn Embellishment **W** = Printed on Wood Veneer