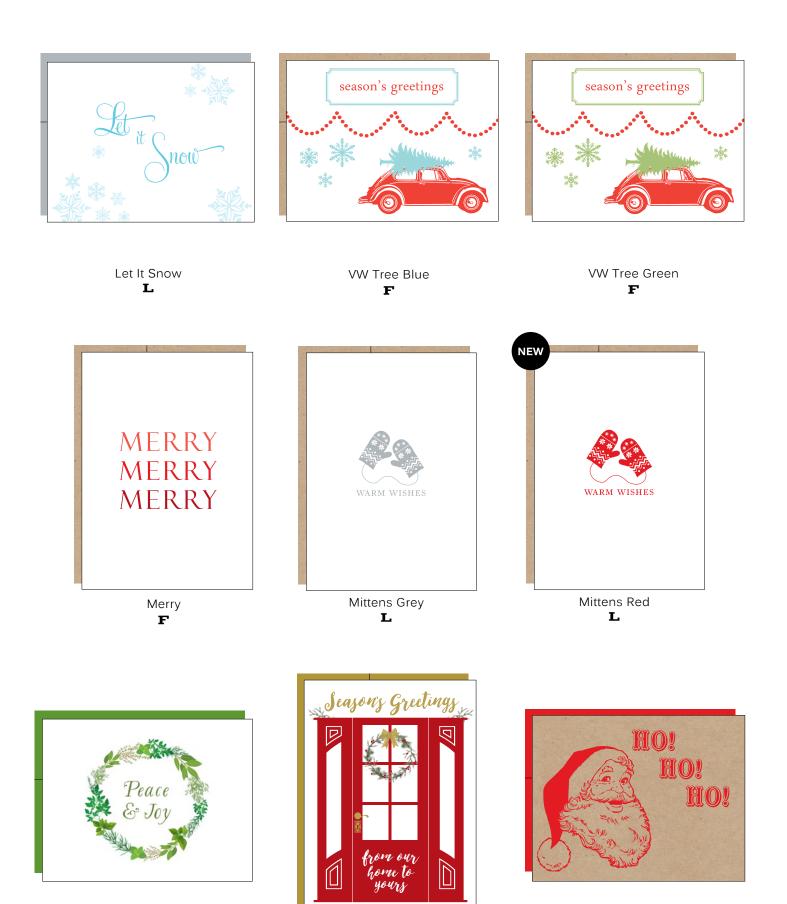

Puppy Love **F**  Vintage Girl Valentine **F**  Chalkboard Valentine **F** 

Home Season's Greetings

F

Peace & Joy Herb Wreath

F

Vintage Santa F

**Christmas F** = Flat Printed **L** = Letterpress Printed **S** = Sewn Embellishment **W** = Printed on Wood Veneer

Merry Branch F

Joy Branch **F** 

Christmas with Rhinestone