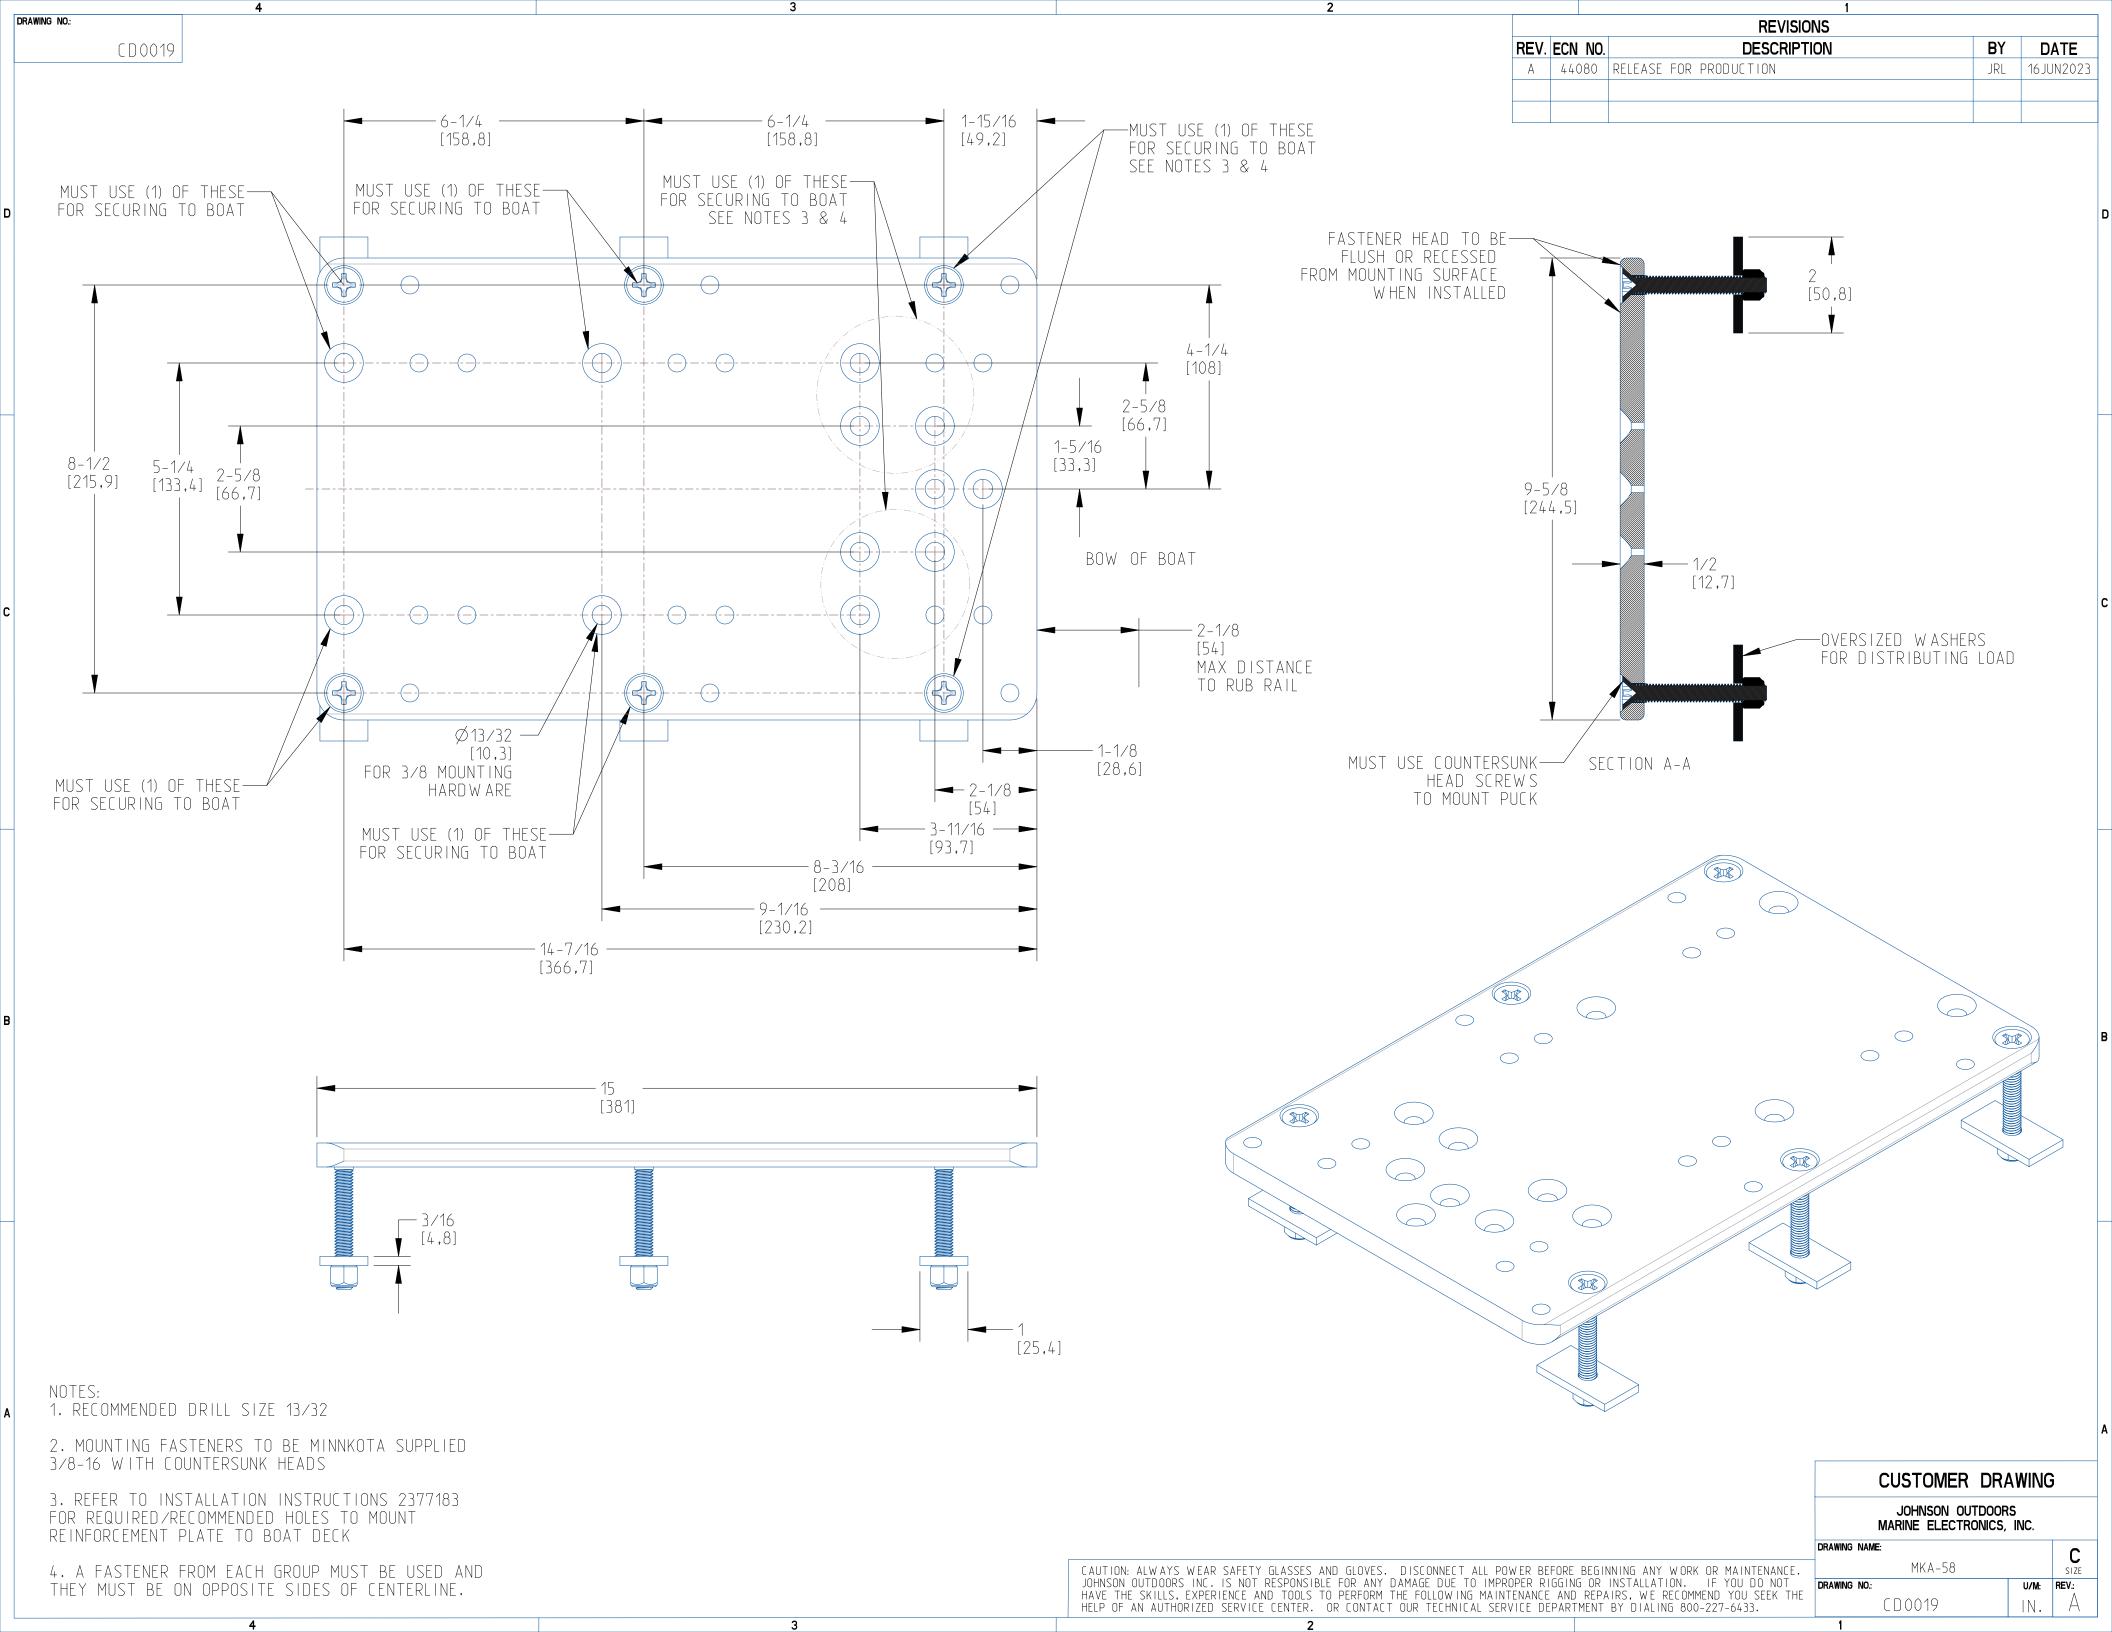

DRAWING NO:

REVISIONS

REV. ECN NO. DESCRIPTION BY DATE

CUSTOMER DRAWING

JOHNSON OUTDOORS
MARINE ELECTRONICS, INC.

DRAWING NAME:

MKA-58

MKA-58

DRAWING NO:

C SIZE

DRAWING NO:

C DO019

NO. REV:

C DO019

CAUTION: ALWAYS WEAR SAFETY GLASSES AND GLOVES. DISCONNECT ALL POWER BEFORE BEGINNING ANY WORK OR MAINTENANCE.
JOHNSON OUTDOORS INC. IS NOT RESPONSIBLE FOR ANY DAMAGE DUE TO IMPROPER RIGGING OR INSTALLATION. IF YOU DO NOT
HAVE THE SKILLS, EXPERIENCE AND TOOLS TO PERFORM THE FOLLOWING MAINTENANCE AND REPAIRS, WE RECOMMEND YOU SEEK THE
HELP OF AN AUTHORIZED SERVICE CENTER. OR CONTACT OUR TECHNICAL SERVICE DEPARTMENT BY DIALING 800-227-6433.