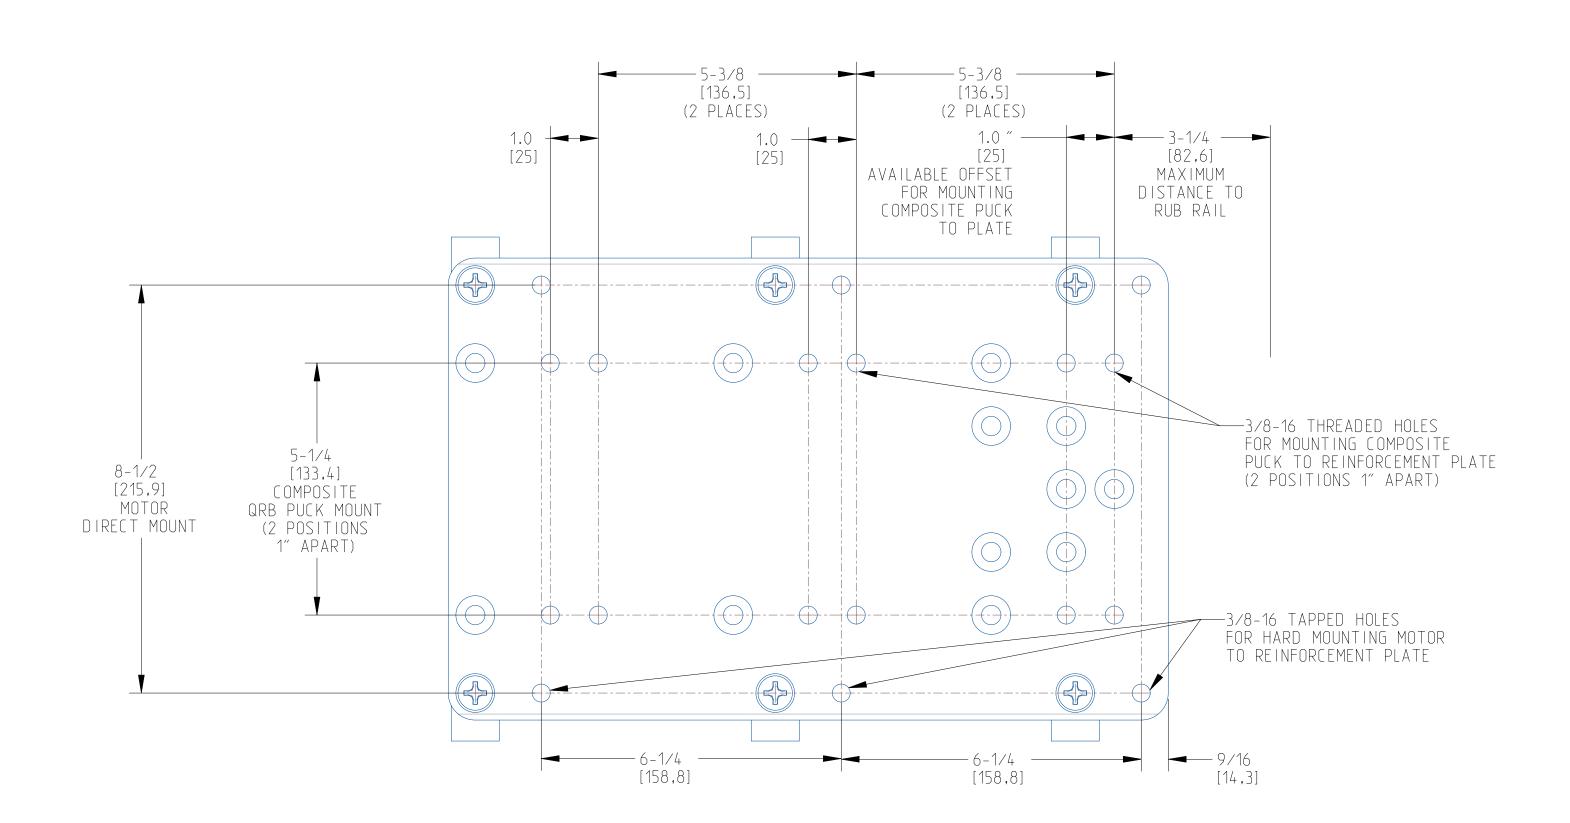

DRAWING NO:

REVISIONS

REV. ECN NO. DESCRIPTION BY DATE



CUSTOMER DRAWING

JOHNSON OUTDOORS
MARINE ELECTRONICS, INC.

DRAWING NAME:

MKA-58

MKA-58

DRAWING NO:

C SIZE

DRAWING NO:

C DO019

NO. REV:

C DO019

CAUTION: ALWAYS WEAR SAFETY GLASSES AND GLOVES. DISCONNECT ALL POWER BEFORE BEGINNING ANY WORK OR MAINTENANCE.
JOHNSON OUTDOORS INC. IS NOT RESPONSIBLE FOR ANY DAMAGE DUE TO IMPROPER RIGGING OR INSTALLATION. IF YOU DO NOT
HAVE THE SKILLS, EXPERIENCE AND TOOLS TO PERFORM THE FOLLOWING MAINTENANCE AND REPAIRS, WE RECOMMEND YOU SEEK THE
HELP OF AN AUTHORIZED SERVICE CENTER. OR CONTACT OUR TECHNICAL SERVICE DEPARTMENT BY DIALING 800-227-6433.