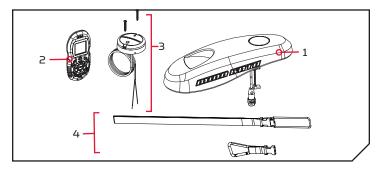

## i-Pilot Upgrade for Terrova BT/RT Terrova BT

XXXXXXX

| ltem | Part #  | Description                   | Qty. |
|------|---------|-------------------------------|------|
| 1    | 2774062 | i-PILOT CONTROLLER 1.6 TRV    | 1    |
|      | 2774051 | i-PILOT CONTROLLER 1.6 RT TRV | 1    |
| 2    | 2994075 | REMOTE ASY, IPILOT 1.6        | 1    |
| З    | 2996400 | HEADING SENSOR ASSEMBLY       | 1    |
| 4    | 2390800 | LANYARD, REMOTE W/CARABEENER  | 1    |
| -    | 2397101 | MANUAL, QUICK REF IPILOT 1.6  | 1    |