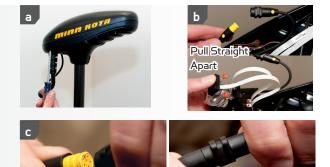

### **INSTALLATION**

- Use the #2 Phillips Screwdriver to remove the 4 screws that а. secure the control box cover and remove the control box cover
- If AutoPilot was installed disconnect the Network Accessory b. Plug from the AutoPilot Board and remove the AutoPilot Board and Compass Assembly.
- Connect the i-Pilot Controller Accessory Plug to the motor c. Network Accessory Plug.
- d. Place the i-Pilot Controller/Cover Assembly on the Control Box.
- Install the 4 Screws that secure the i-Pilot Controller/Cover e. Assembly to the Control Box.