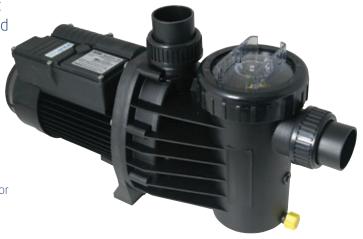

## Magic Series

The Ideal Pump for above-ground and smaller pools, Solar Heating, Water **Features and Fish Ponds** 

Flow Rates from 160 – 230 lpm Smooth, quiet performance Easy to remove non-corrosive lid Available in 0.75 HP and 1.0 HP Stainless steel motor shaft German design & engineering 5 Year Warranty\* Complete with strainer in all pump sizes Robust construction, highest quality materials

## Magic Series

With it's great performance, the BADU Magic Series is the ultimate choice for above ground pools, solar heating, domestic water features and fish ponds.

## Features:

- > A high resistance to corrosion and salt water
- > Maximum effectiveness at low power input
- > The ultimate in reliability
- > Total separation between motor/pump shaft and pool or spa water for absolute safety
- > Fan cooled suitable for high ambient temperatures
- > Closed impeller
- > Easy to remove motor
- > Easy to remove clear strainer lid
- > Every pump factory wet tested for quality control
- > Simple 40mm inlet and 40mm outlet unions
- > Optional hose adaptor to suit hose with diameter of 32/38mm