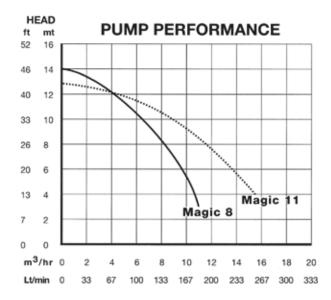

|                        | Magic 8 | Magic 11 |
|------------------------|---------|----------|
| Head Max/Min - m       | 14/4    | 13/4     |
| Inlet Connection - mm  | 40      | 40       |
| Outlet Connection - mm | 40      | 40       |
| Motor Speed - RPM      | 2850    | 2850     |
| Power Input - V        | 240     | 240      |
| Power Output - watts   | 450     | 650      |
| AMPS                   | 3.1     | 4.2      |
| Weight - kg            | 10      | 11       |
| Max Water Temp - Deg.C | 40      | 40       |