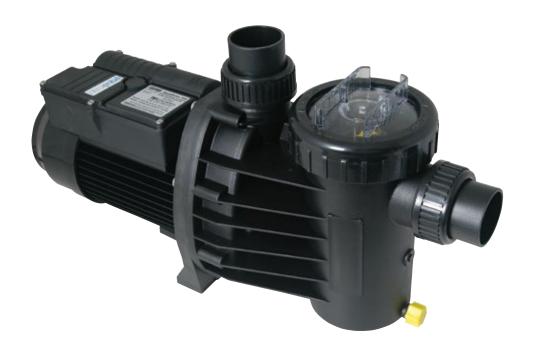

## Magic Series

The Ideal Pump for above-ground and smaller pools, Solar Heating, Water **Features and Fish Ponds** 

Flow Rates from 160 – 230 lpm Smooth, quiet performance Easy to remove non-corrosive lid Available in 0.75 HP and 1.0 HP Stainless steel motor shaft German design & engineering 5 Year Warranty\* Complete with strainer in all pump sizes Robust construction, highest quality materials

## Magic Series

With it's great performance, the BADU Magic Series is the ultimate choice for above ground pools, solar heating, domestic water features and fish ponds.

## Features:

- > A high resistance to corrosion and salt water
- > Maximum effectiveness at low power input
- > The ultimate in reliability
- > Total separation between motor/pump shaft and pool or spa water for absolute safety
- > Fan cooled suitable for high ambient temperatures
- > Closed impeller
- > Easy to remove motor
- > Easy to remove clear strainer lid
- > Every pump factory wet tested for quality control
- > Simple 40mm inlet and 40mm outlet unions
- > Optional hose adaptor to suit hose with diameter of 32/38mm