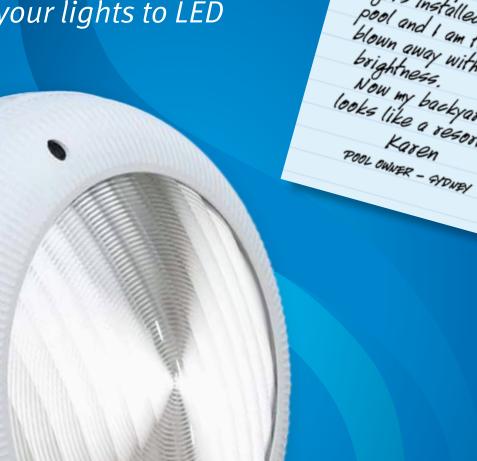

# CLED SURFACE MOUNTED POOL LIGHTS

Upgrade your lights to LED

Upgrade your pool lighting system to the Australian made QC LED Series and see the wow factor for vourself...

 without draining your pool, without buying a new transformer!

## Energy efficient and super bright

QC Series LEDs are energy efficient, drawing only 15% of the power requirement of older style halogen lights. QC LED lights incorporate the latest generation LED technology and thermal management system to ensure maximum light output and reliability. QC LED lights are significantly brighter than older 100w halogen systems.