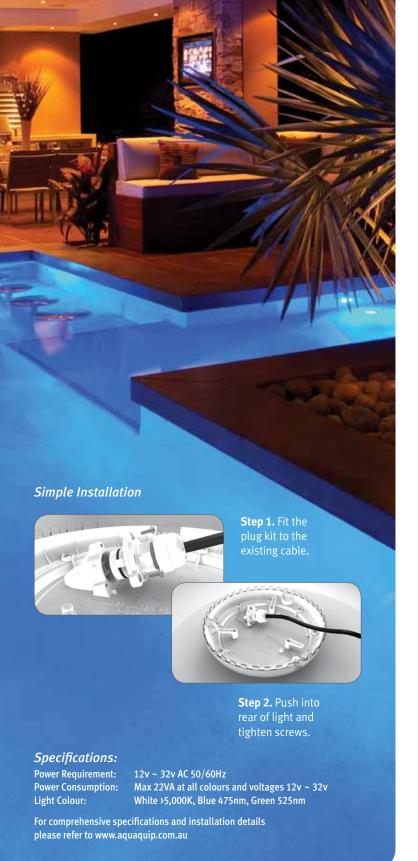

#### **Quick Connect Feature**

When installing into an existing pool, the Quick Connect Plug Kit is the simplest and most convenient way to safely and reliably join the pool light to the existing cable. Cable seals of varying sizes are provided to ensure that the QC Series Light quickly connects up to cables of varying thicknesses.

For installation in new pools, QC Series LED Lights are available in 20m or 30m cable lengths and connect to a 12v transformer.

# Universal Mounting Bracket

The innovative bracket is used for both retro-fit applications and for new pools. To aid retro-fitting into existing concrete pools, the universal mounting bracket has a variety of screw provisions to ensure compatibility with all brands of pool lights.