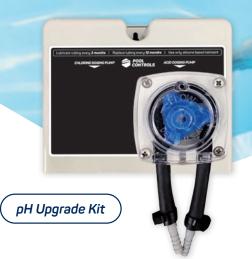

## Maintain **Optimum Balance**

with the

pH Upgrade Kit

When you upgrade your system with a Pool Controls pH upgrade kit, the pH of the water is automatically controlled by doses of diluted acid (2:1) via a single peristaltic pump.

Simple to install with no calibration required

XLS pH Upgrade Kit

- Can be installed on an existing unit and is "plug-and-play"
- Economically priced to suit most budgets

The pH upgrade kit is simple to install and because it does not rely on a probe, no calibration is required. It can be installed on an existing unit and is "plug-and-play". Once connected, the system recognises the pH upgrade and activates the pH algorithm.