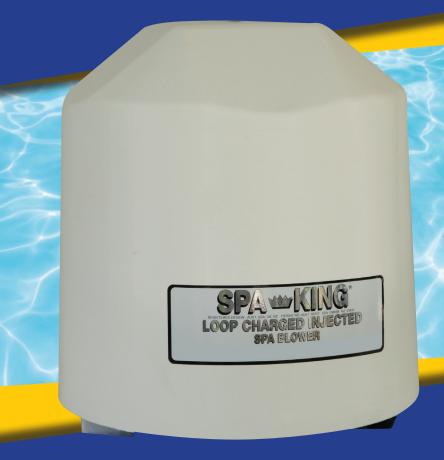

### Loop Charged Injected Spa Blower

**SparKing** Blowers use the latest in design, materials & technology to produce the highest quality products for the Spa industry world wide.

- Quieter
- More Powerful
- Great Reliability
- Value for Money
- Energy Efficient
- EMC Approved
- Clean Air Delivery

### **GENERAL DETAILS**

Spa King has been tried & tested for over 30 years in the industry and surpasses all others in power and quietness of operation under full load conditions.

It is designed to do away with the problems that have traditionally plagued conventional spa blower motors, such as overheating, burn-out, corrosion and short operation life.

Spa King has separated airflows so that motor cooling operates independently of the aerifying airflow delivered to the Spa Water. This completely eliminates expensive overheating problems caused by start up air supply line resistance, or tub air hole sizes or distance to equipment.

Design operation temperature are maintained in the motor at all times, clean fresh air is delivered to the tub. Corrosion due to chlorine - laden vapor reaching the motor is eliminated, and specially developed plastic mouldings, foam divisions and injection moulded cover protect the unit and reduce noise.