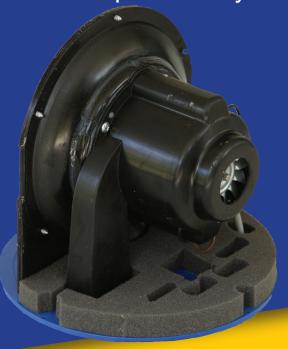

Spa King has separated airflows so that motor cooling operates independently of the aerifying airflow delivered to the Spa Water. This completely eliminates expensive overheating problems caused by start up air supply line resistance, or tub air hole sizes or distance to equipment.

Design operation temperature are maintained in the motor at all times, clean fresh air is delivered to the tub. Corrosion due to chlorine - laden vapor reaching the motor is eliminated, and specially developed plastic mouldings, foam divisions and injection moulded cover protect the unit and reduce noise.

### **TECHNICAL DETAILS**

Spa King manufacture a range of Blowers: 220-240 volt 50Hz 1.5 Hp units.

All parts, subject to corrosion are made of plastic, and the unit is power authority approved with G.G.C.I. Protected circuit CA. (USA) Earth Leakage with quality one way valve preferred.