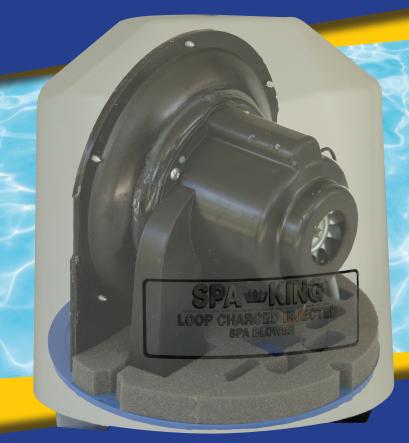

Spa King has separated airflows so that motor cooling operates independently of the aerifying airflow delivered to the Spa Water. This completely eliminates expensive overheating problems caused by start up air supply line resistance, or tub air hole sizes or distance to equipment.

Design operation temperature are maintained in the motor at all times, clean fresh air is delivered to the tub. Corrosion due to chlorine - laden vapor reaching the motor is eliminated, and specially developed plastic mouldings, foam divisions and injection moulded cover protect the unit and reduce noise.