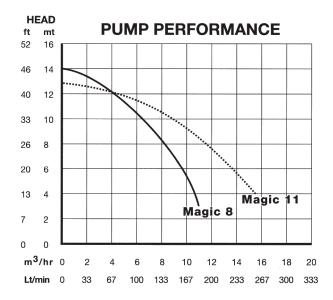

|                        | Magic 8 | Magic 11 |
|------------------------|---------|----------|
| Head Max/Min - m       | 14/4    | 13/4     |
| Inlet Connection - mm  | 40      | 40       |
| Outlet Connection - mm | 40      | 40       |
| Motor Speed - RPM      | 2850    | 2850     |
| Power Input - V        | 240     | 240      |
| Power Output - watts   | 450     | 650      |
| AMPS                   | 3.1     | 4.2      |
| Weight - kg            | 10      | 11       |
| Max Water Temp - Deg.C | 40      | 40       |