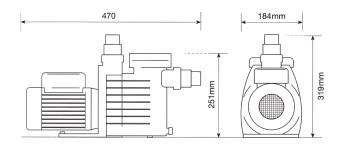

|                        | Magic 8 | Magic 11 |
|------------------------|---------|----------|
| Head Max/Min - m       | 14/4    | 13/4     |
| Inlet Connection - mm  | 40      | 40       |
| Outlet Connection - mm | 40      | 40       |
| Motor Speed - RPM      | 2850    | 2850     |
| Power Input - V        | 240     | 240      |
| Power Output - watts   | 450     | 650      |
| AMPS                   | 3.1     | 4.2      |
| Weight - kg            | 10      | 11       |
| Max Water Temp - Deg.C | 40      | 40       |