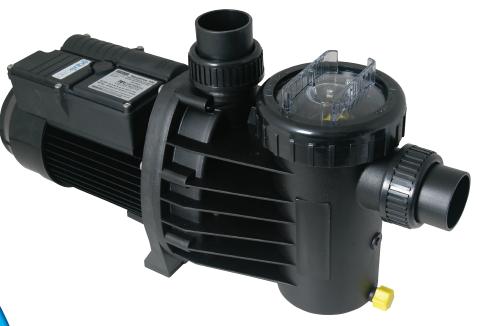

Complete with strainer in all pump sizes

Robust construction, highest quality materials

With it's great performance, the BADU Magic Series is the ultimate choice for above ground pools, solar heating, domestic water features and fish ponds.

## Features:

- A high resistance to corrosion and salt water
- Maximum effectiveness at low power input
- The ultimate in reliability
- Total separation between motor/pump shaft and pool or spa water for absolute safety
- Fan cooled suitable for high ambient temperatures
- Closed impeller
- Easy to remove motor
- Easy to remove clear strainer lid
- Every pump factory wet tested for quality control
- Simple 40mm inlet and 40mm outlet unions
- Optional hose adaptor to suit hose with diameter of 32/38mm