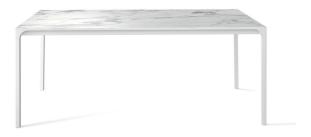

# Zen

Designer: Marconato and Zappa

Born from the collaboration between Bonaldo and Studio Marconato & Zappa, the Zen table is an essential design element, however, with a strong impact. A simple table, clean in its shapes, with modern lines that adapt perfectly to any type of environment, from the most traditional to the most contemporary one. The thin, slender and resistant shapes and the possibility of extending the top make it a table suitable for both the kitchen

and office areas. The main element is essentiality: starting from the name, "Zen", up to the choice of materials, painted metal for the base and ceramic, glass or lacquered wood for the top. The extensions, in lacquered wood, allow the surface to be extended, creating a convenient additional space; thanks to the lateral movement, the legs are placed at the edge of the top and do not obstruct the seating of guests.