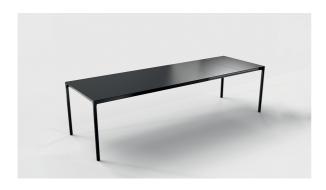

# Zen

Designer: Marconato and Zappa

Born from the collaboration between Bonaldo and Studio Marconato & Zappa, the Zen table is an essential design element, however, with a strong impact. A simple table, clean in its shapes, with modern lines that adapt perfectly to any type of environment, from the most traditional to the most contemporary one. The thin, slender and resistant shapes and the possibility of extending the top make it a table suitable for both the kitchen

and office areas. The main element is essentiality: starting from the name, "Zen", up to the choice of materials, painted metal for the base and ceramic, glass or lacquered wood for the top. The extensions, in lacquered wood, allow the surface to be extended, creating a convenient additional space; thanks to the lateral movement, the legs are placed at the edge of the top and do not obstruct the seating of guests.