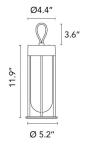

r and external protection in transparent borosilicate glass. The structure is made of die-cast and extruded aluminum treated with a chemical conversion process for effective resistance to atmospheric agents. The body is powder-coated and comes in various finishes. Integrated LED light source with Edge Lighting optical technology to guarantee perfect uniform lighting. Integrated 120V ON/OFF or dimmable electrical power supply. The unit comes with a watertight plug for connection to the electrical network.

#### **Electrical**

Voltage 120

Switching Optical touch sensor on the head to regulate the brightness in 4 steps: 100% -

50% - 3% - OFF.

IP Rating IP66

### **Physical**

**Construction Material** Aluminum / Glass

Weight 2.2 lbs





F018E31KU33 Anthracite

## **Dimensional Image**



IN VITRO UNPLUGGED

### Certifications