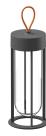

### **Physical**

**Construction Material** Aluminum / Glass

Weight 2.2 lbs

F018E31KU33 Anthracite