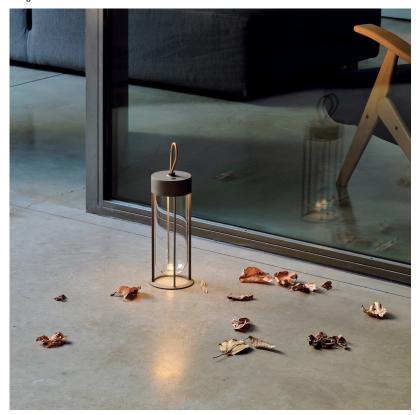

# IN VITRO UNPLUGGED, Anthracite, 2.5W, 110lm, 3000K, - Specification Sheet by Philippe Starck, 2020

2.5W, 103lm, 3000K, CRI 90, Lamp (Bulb) Description Environment Indoor/Outdoor - Wet Locations

Finish Anthracite

Technical and Product Description Lighting outdoor collection with diffuse light for exterior ground installation. Integral opalescent diffuser and external protection in transparent borosilicate glass. The structure is made of die-cast and extruded aluminum treated with a chemical conversion process for effective resistance to atmospheric agents. The body is powder-coated and comes in various finishes. Integrated LED light source with Edge Lighting optical technology to guarantee perfect uniform lighting. Integrated 120V ON/OFF or dimmable electrical power supply. The unit comes with a watertight plug for connection to the electrical network.