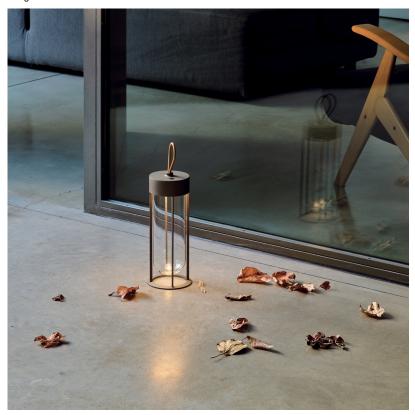

Technical and Product Description Lighting outdoor collection with diffuse light for exterior ground installation. Integral opalescent diffuser and external protection in transparent borosilicate glass. The structure is made of die-cast and extruded aluminum treated with a chemical conversion process for effective resistance to atmospheric agents. The body is powder-coated and comes in various finishes. Integrated LED light source with Edge Lighting optical technology to guarantee perfect uniform lighting. Integrated 120V ON/OFF or dimmable electrical power supply. The unit comes with a watertight plug for connection to the electrical network.

#### **Electrical**

Voltage 120

Switching Optical touch sensor on the head to regulate the brightness in 4 steps: 100% -

50% - 3% - OFF.

IP Rating IP66

### **Physical**

**Construction Material** Aluminum / Glass

Weight 2.2 lbs

F018E21KU33 Anthracite