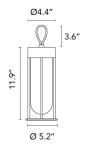

## **Dimensional Image**

IN VITRO UNPLUGGED

### **Physical**

**Construction Material** Aluminum / Glass

Weight 2.2 lbs

F018E21KU33 Anthracite