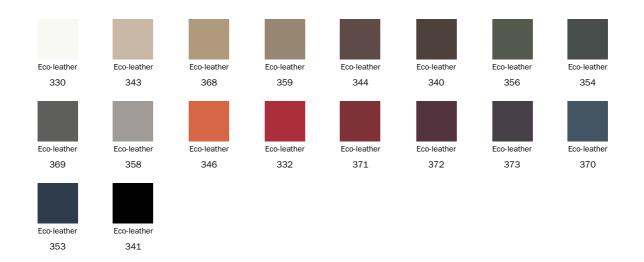

#### Eco Leather

L53

L54

Fabric - Must

Fabric - Special

The samples above represent the complete range of materials and finishes available for this product (regardless of the top shape or size, in the case of tables). Fabrics, eco-leather, leather and emery leather shown in this website are a selection. Colors and finishes are approximate and may slightly differ from actual ones. Please visit Bonaldo dealers to see the complete sample collection and get further details about our products.