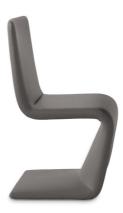

# Venere, Venere lounge

The suppleness of the body was inspired by the design of the Venere chair: furnishing context thanks to the versatility that comes from the sartorial the result is a sinuous shape that encompasses style and comfort and recalls the classics of design. The simplicity of the four lines on which it is based expresses a totally feminine elegance, as is evident starting from the name. Suited to the home or the office, Venere is completely upholstered in leather, eco-leather or fabric. The aesthetic is clean, light, agile and elegant, with a clear contemporary edge but still suitable for every