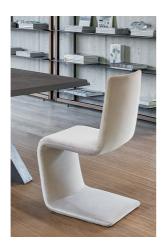

# Venere, Venere lounge

The suppleness of the body was inspired by the design of the Venere chair: furnishing context thanks to the versatility that comes from the sartorial the result is a sinuous shape that encompasses style and comfort and recalls the classics of design. The simplicity of the four lines on which it is based expresses a totally feminine elegance, as is evident starting from the name. Suited to the home or the office, Venere is completely upholstered in leather, eco-leather or fabric. The aesthetic is clean, light, agile and elegant, with a clear contemporary edge but still suitable for every