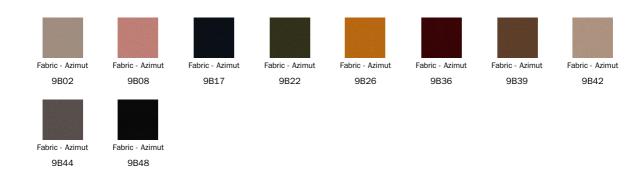

#### Eco Leather

L53

L54

Fabric - Must

Fabric - Special

The samples above represent the complete range of materials and finishes available for this product (regardless of the top shape or size, in the case of tables). Fabrics, eco-leather, leather and emery leather shown in this website are a selection. Colors and finishes are approximate and may slightly differ from actual ones. Please visit Bonaldo dealers to see the complete sample collection and get further details about our products.