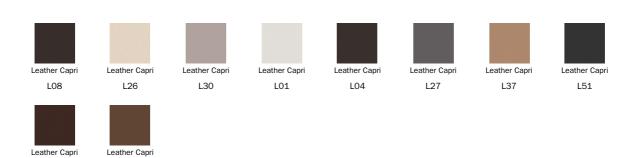

sign. The simplicity of the four lines on which it is based expresses a totally feminine elegance, as is evident starting from the name. Suited to the home or the office, Venere is completely upholstered in leather, eco-leather or fabric. The aesthetic is clean, light, agile and elegant, with a clear contemporary edge but still suitable for every

care and excellence of the materials. In the Venere lounge version, the proportions have been adapted so as to become an elegant armchair, it is designed to guarantee comfort, while leaving the formal features of Venere unaltered. The small dimensions make it suitable for living rooms and relaxation areas.





## Data sheet



Venere Venere lounge
Width: 44cm Width: 66cm
Depth: 54cm Depth: 74cm
Height: 89cm Height: 80cm

## Cover

#### Leather



#### Eco Leather

L53

L54





Fabric - Must



Fabric - Special



The samples above represent the complete range of materials and finishes available for this product (regardless of the top shape or size, in the case of tables). Fabrics, eco-leather, leather and emery leather shown in this website are a selection. Colors and finishes are approximate and may slightly differ from actual ones. Please visit Bonaldo dealers to see the complete sample collection and get further details about our products.