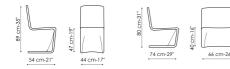

## Data sheet

Venere Venere lounge
Width: 44cm Width: 66cm
Depth: 54cm Depth: 74cm
Height: 89cm Height: 80cm