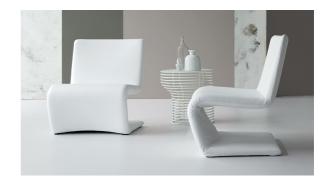

care and excellence of the materials. In the Venere lounge version, the proportions have been adapted so as to become an elegant armchair, it is designed to guarantee comfort, while leaving the formal features of Venere unaltered. The small dimensions make it suitable for living rooms and relaxation areas.