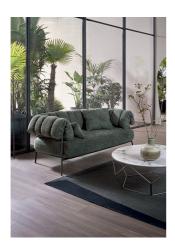

# Tirella sofa

Designer: Paolo Grassell

Tirella sofa, an addition to the armchair collection designed by Paolo Grasselli, is an element with a retrò taste, inspired by the fabric samples that are laid atop a cutting table. A complement of sophisticated silhouette in which the cushions, from simple "extras" take on the leading role,

"embracing" the metal frame at the armrests and backrest. Thanks to its small size, Tirella sofa is suitable not only for living spaces, but is perfect also for public environments and areas intended for welcoming.