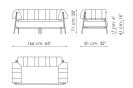

ette in which the cushions, from simple "extras" take on the leading role,

"embracing" the metal frame at the armrests and backrest. Thanks to its small size, Tirella sofa is suitable not only for living spaces, but is perfect also for public environments and areas intended for welcoming.



## **Upholstered**

Fabric



#### Base

Metal



The samples above represent the complete range of materials and finishes available for this product (regardless of the top shape or size, in the case of tables). Fabrics, eco-leather, leather and emery leather shown in this website are a selection. Colors and finishes are approximate and may slightly differ from actual ones. Please visit Bonaldo dealers to see the complete sample collection and get further details about our products.

#### Data sheet



Tirella sofa Width: 166cm Depth: 81cm Height: 71cm