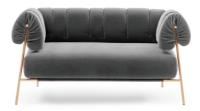

# Tirella sofa

Designer: Paolo Grassell

Tirella sofa, an addition to the armchair collection designed by Paolo Grasselli, is an element with a retrò taste, inspired by the fabric samples that are laid atop a cutting table. A complement of sophisticated silhouette in which the cushions, from simple "extras" take on the leading role,

"embracing" the metal frame at the armrests and backrest. Thanks to its small size, Tirella sofa is suitable not only for living spaces, but is perfect also for public environments and areas intended for welcoming.

#### Data sheet

Tirella sofa Width: 166cm Depth: 81cm Height: 71cm