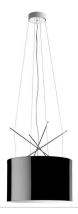

Mounting Ceiling Pendant

Lamp (Bulb) Description 1 x 250W T-10 Medium Frosted Halogen (Included)

Canopy Dimension Diameter 4.92"

Environment Indoor - Dry Location

Dimming Phase-cut Dimming / Triac Type

Finish Glossy Black

### **Physical**

Cord Length (inches) 106" - Clear

Construction Material Aluminum, Glass, Polycarbote, Steel

Weight 8.3 lbs

FU593530 Glossy Black