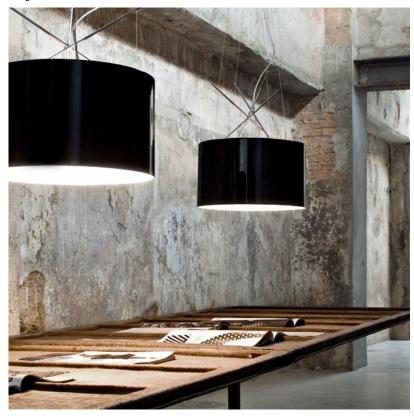

Technical and Product Description RAY S pendant lamp providing direct or diffused lighting. Chrome-plated metal

structure and lathe-shaped aluminum diffusers, painted white on the inside, and shiny white or black on the outside or gray-colored, blown and overlaid glass with glossy external finish. Liquid paint protection. Opal blown glass inner diffuser. White painted steel ceiling attachment protected with transparent paint,

and polished aluminum cover.