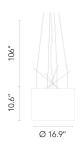

#### **Dimensional Image**

Certifications

Mounting Ceiling Pendant

Lamp (Bulb) Description 1 x 250W T-10 Medium Frosted Halogen (Included)

Canopy Dimension Diameter 4.92"

Environment Indoor - Dry Location

Dimming Phase-cut Dimming / Triac Type

Finish Glossy Black

### **Physical**

Cord Length (inches) 106" - Clear

Construction Material Aluminum, Glass, Polycarbote, Steel

Weight 8.3 lbs

FU593530 Glossy Black