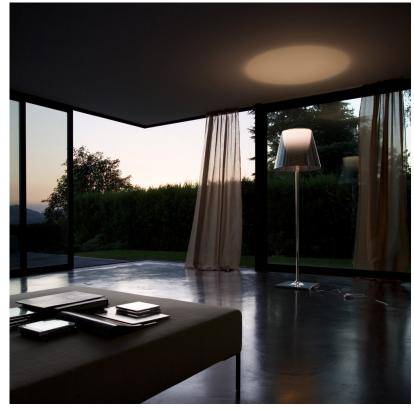

## FLOS Ktribe F2 (Halogen), Transparent - Specification Sheet by Philippe Starck, 2007

| Mounting                          | Free Standing                                                                                                                                                                                                                                                                                                                                                                          |
|-----------------------------------|----------------------------------------------------------------------------------------------------------------------------------------------------------------------------------------------------------------------------------------------------------------------------------------------------------------------------------------------------------------------------------------|
| Lamp (Bulb) Description           | 1 x 150W T-10 Medium Frosted Halogen (Included)                                                                                                                                                                                                                                                                                                                                        |
| Environment                       | Indoor - Dry Location                                                                                                                                                                                                                                                                                                                                                                  |
| Dimming                           | Dimmable                                                                                                                                                                                                                                                                                                                                                                               |
| Finish                            | Transparent                                                                                                                                                                                                                                                                                                                                                                            |
| Technical and Product Description | KTRIBE F2 floor lamp providing diffused lighting. Base, rod support and diffuse<br>support in die-cast, polished and chrome-plated Zamak alloy. Rod in polishe<br>aluminum. Injection-molded PC (polycarbonate) opal inner diffuser and suppor<br>for the lamp-holder. Outer diffusers in transparent PMM<br>(polymethylmethacrylate), silver or bronze on the inner surface, by vacuu |

transparent, or transparent brown for the outer bronze diffuser.

FU630500 Transparent

**Dimensional Image** 

Certifications