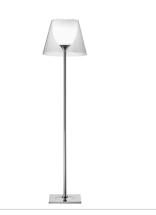

transparent, or transparent brown for the outer bronze diffuser.

FU630500 Transparent

**Dimensional Image** 

Certifications