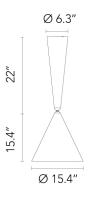

ille Castiglioni, 1998/2020

Mounting Suspension

Lamp (Bulb) Description 1 X 15W LED E26 2700K - 1600lm (Included)

Environment Indoor - Dry Location

Dimming Phase-cut Dimming / Triac Type

Finish White

Technical and Product Description A vertically adjustable pendant lamp produces direct lighting, composed of a

ceiling canopy and diffuser.

The re-edition is made of aluminum with external paint in 3 finish options: shiny

white, brown, and cherry red, while the inside of the diffuser is white.

The diffuser may be moved vertically from 37 to 94 inches using the cable reel

within the ceiling canopy.

#### **Electrical**

IP Rating IP20

### **Physical**

Cord Length (inches) 94" - Black
Construction Material Aluminium
Weight 6.39 lbs





O FU212109 White

#### **Dimensional Image**



## Certifications





## Lamping (Bulb)



15W LED A19 2700K 1600 lm E26 120V DIMMABLE