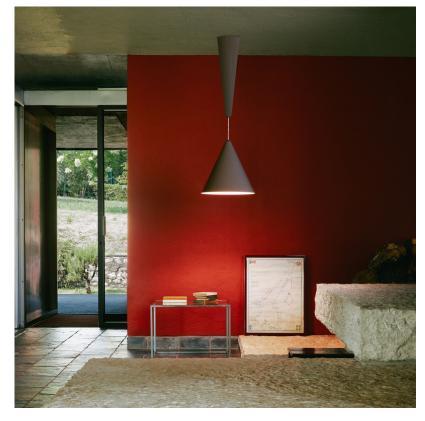

Finish White

Technical and Product Description A vertically adjustable pendant lamp produces direct lighting, composed of a

ceiling canopy and diffuser.

The re-edition is made of aluminum with external paint in 3 finish options: shiny

white, brown, and cherry red, while the inside of the diffuser is white.

The diffuser may be moved vertically from 37 to 94 inches using the cable reel

within the ceiling canopy.