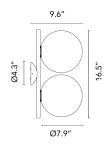

## FU315759 Brass

**Dimensional Image** 

IC LIGHTS CW 1

Certifications

Lamping (Bulb)

60W G9 Frosted Halogen

Lamping (Bulb)

LED123 LED, 5W, G9, 2700K, CRI90, 550lm, Ceramic - Additional