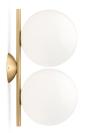

## FLOS IC Lights C/W1 Double, Brass - Specification Sheet by Michael Anastassiades, 2020

| Mounting                          | Ceiling and Wall                                                                                                                                                                                                                                                                                                                                   |
|-----------------------------------|----------------------------------------------------------------------------------------------------------------------------------------------------------------------------------------------------------------------------------------------------------------------------------------------------------------------------------------------------|
| Lamp (Bulb) Description           | 2 x 60W G9 Frosted Halogen (Included)                                                                                                                                                                                                                                                                                                              |
| Environment                       | Indoor - Dry Location                                                                                                                                                                                                                                                                                                                              |
| Dimming                           | Phase-cut Dimming / Triac Type                                                                                                                                                                                                                                                                                                                     |
| Finish                            | Brass                                                                                                                                                                                                                                                                                                                                              |
| Technical and Product Description | The latest addition to the IC Lights Collection: New IC Lights Ceiling/V<br>Double comes with two light sources providing a soft diffused light. IC Lig<br>Ceiling/Wall Double can be mounted on any wall or ceiling. Frame available<br>brushed brass, black, and chrome, red burgundy steel. Blown glass of<br>diffuser. Available in two sizes. |