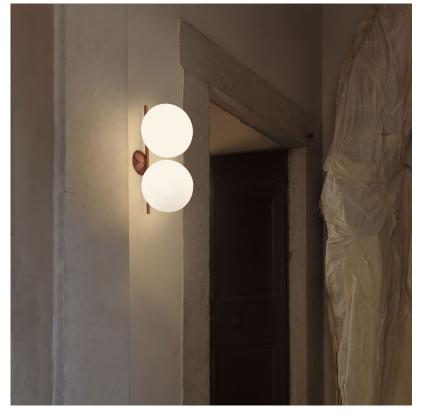

## FLOS IC Lights C/W1 Double, Brass - Specification Sheet by Michael Anastassiades, 2020

| Mounting                          | Ceiling and Wall                                                                                                                                                                                                                                                                                                                                   |
|-----------------------------------|----------------------------------------------------------------------------------------------------------------------------------------------------------------------------------------------------------------------------------------------------------------------------------------------------------------------------------------------------|
| Lamp (Bulb) Description           | 2 x 60W G9 Frosted Halogen (Included)                                                                                                                                                                                                                                                                                                              |
| Environment                       | Indoor - Dry Location                                                                                                                                                                                                                                                                                                                              |
| Dimming                           | Phase-cut Dimming / Triac Type                                                                                                                                                                                                                                                                                                                     |
| Finish                            | Brass                                                                                                                                                                                                                                                                                                                                              |
| Technical and Product Description | The latest addition to the IC Lights Collection: New IC Lights Ceiling/V<br>Double comes with two light sources providing a soft diffused light. IC Lig<br>Ceiling/Wall Double can be mounted on any wall or ceiling. Frame available<br>brushed brass, black, and chrome, red burgundy steel. Blown glass of<br>diffuser. Available in two sizes. |