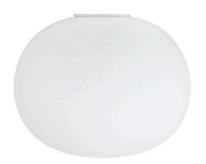

# FLOS Glo-Ball C2 (Halogen) - Specification Sheet by Jasper Morrison, 1998

| Mounting                          | Ceiling                                                                                                                                                                                                                                                                                                       |
|-----------------------------------|---------------------------------------------------------------------------------------------------------------------------------------------------------------------------------------------------------------------------------------------------------------------------------------------------------------|
| Lamp (Bulb) Description           | 1 x 150W T-8 Medium Frosted Halogen (Included)                                                                                                                                                                                                                                                                |
| Canopy Dimension                  | Diameter 5.7"                                                                                                                                                                                                                                                                                                 |
| Environment                       | Indoor - Dry Location                                                                                                                                                                                                                                                                                         |
| Dimming                           | Phase-cut Dimming / Triac Type                                                                                                                                                                                                                                                                                |
| Finish                            | Opal                                                                                                                                                                                                                                                                                                          |
| Technical and Product Description | GLO-BALL C2 ceiling-mounted fixture providing diffused light. Diffu<br>consisting of an externally acid-etched, hand blown, opaline glass and of a<br>cast aluminum threaded ring nut with alodine plating finish. A 30% fibergl<br>reinforced injection-molded polyamide ceiling fitting; gray painted die-c |

## FU302800 Opal