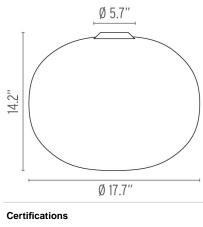

|
| Technical and Product Description | GLO-BALL C2 ceiling-mounted fixture providing diffused light. Diffu<br>consisting of an externally acid-etched, hand blown, opaline glass and of a<br>cast aluminum threaded ring nut with alodine plating finish. A 30% fibergl<br>reinforced injection-molded polyamide ceiling fitting; gray painted die-c |

aluminum diffuser support.

## Electrical

| Voltage   | 120  |
|-----------|------|
| IP Rating | IP40 |

## Physical

| Construction Material | Glass     |
|-----------------------|-----------|
| Weight                | 11.25 lbs |





## FU302800 Opal

## **Dimensional Image**



(h) (h)

### Lamping (Bulb)



150W T8 E26 Frosted Halogen

Lamping (Bulb)



LED018 PRO-T38LED 14W 120V E26 2700K DIMM - 1800lm - CRI80 Additional

#### Lamping (Bulb)



LED031 PRO-T38LED 14W 120V E26 3000K Dimmable - 1800Im - CRI80- Additional