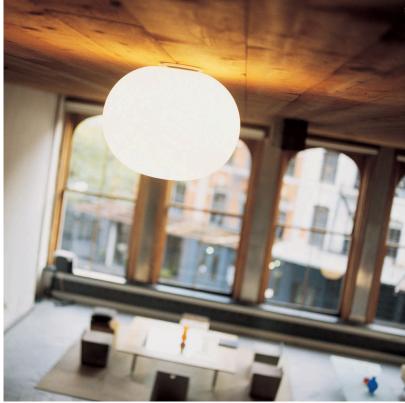

# FLOS Glo-Ball C2 (Halogen) - Specification Sheet by Jasper Morrison, 1998

| Mounting                          | Ceiling                                                                                                                                                                                                                                                                                                       |
|-----------------------------------|---------------------------------------------------------------------------------------------------------------------------------------------------------------------------------------------------------------------------------------------------------------------------------------------------------------|
| Lamp (Bulb) Description           | 1 x 150W T-8 Medium Frosted Halogen (Included)                                                                                                                                                                                                                                                                |
| Canopy Dimension                  | Diameter 5.7"                                                                                                                                                                                                                                                                                                 |
| Environment                       | Indoor - Dry Location                                                                                                                                                                                                                                                                                         |
| Dimming                           | Phase-cut Dimming / Triac Type                                                                                                                                                                                                                                                                                |
| Finish                            | Opal                                                                                                                                                                                                                                                                                                          |
| Technical and Product Description | GLO-BALL C2 ceiling-mounted fixture providing diffused light. Diffu<br>consisting of an externally acid-etched, hand blown, opaline glass and of a<br>cast aluminum threaded ring nut with alodine plating finish. A 30% fibergl<br>reinforced injection-molded polyamide ceiling fitting; gray painted die-c |