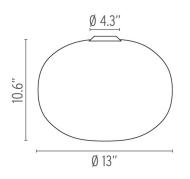

#### **Dimensional Image**

# FLOS Glo-Ball C1 (Halogen) - Specification Sheet by Jasper Morrison, 1998

Mounting Ceiling

Lamp (Bulb) Description 1 x 100W T8 E26 Base Frosted Halogen (Included)

Canopy Dimension Diameter 4.3"

Environment Indoor - Dry Location