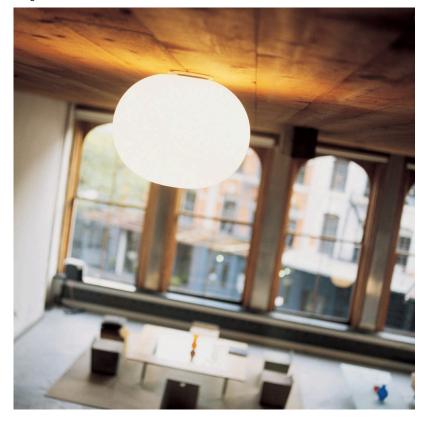

# FLOS Glo-Ball C1 (Halogen) - Specification Sheet by Jasper Morrison, 1998

Mounting Ceiling

Lamp (Bulb) Description 1 x 100W T8 E26 Base Frosted Halogen (Included)

Canopy Dimension Diameter 4.3"

Environment Indoor - Dry Location

Dimming Phase-cut Dimming / Triac Type

Finish Opal

Technical and Product Description GLO-BALL C1 ceiling mounted fixture providing diffused light. Diffuser

consisting of an externally acid etched, hand blown, opaline glass and of a diecast aluminum threaded ring nut with alodine plating finish. 30% fiberglass reinforced injection-molded polyamide ceiling fitting; gray painted die-cast