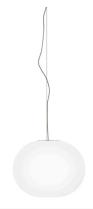

# Glo-Ball S1 (Fluorescent) - Specification Sheet by Jasper Morrison, 1998

Mounting Ceiling Pendant

Lamp (Bulb) Description 1 x 26W PL G24Q-3 Fluorescent (Included)

Canopy Dimension Diameter 6.3" - 1.9" high Environment Indoor - Dry Location

Dimming Not dimmable

Finish Opal

Technical and Product Description GLO-BALL S pendant lamp providing diffused light. Diffuser consisting of an externally acid-etched, hand blown, flashed opaline glass. Transparent, injection molded polycarbonate diffuser support. 30% fiberglass reinforced injection-molded polyamide rose; pressed and galvanized ceiling fitting. Steel suspension

# Physical

Cord Length (inches) 106" - Clear
Construction Material Glass
Weight 5.95 lbs

FU300361 Opal