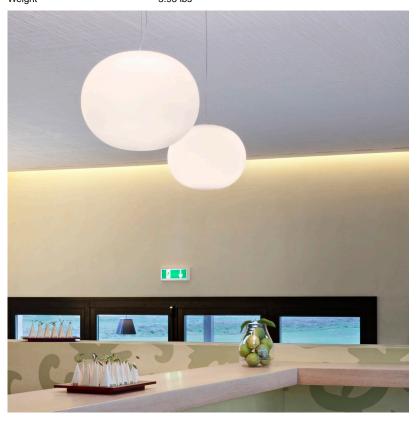

# Glo-Ball S1 (Fluorescent) - Specification Sheet by Jasper Morrison, 1998

Mounting Ceiling Pendant

Lamp (Bulb) Description 1 x 26W PL G24Q-3 Fluorescent (Included)

Canopy Dimension Diameter 6.3" - 1.9" high Environment Indoor - Dry Location

Dimming Not dimmable

Finish Opal

Technical and Product Description GLO-BALL S pendant lamp providing diffused light. Diffuser consisting of an externally acid-etched, hand blown, flashed opaline glass. Transparent, injection molded polycarbonate diffuser support. 30% fiberglass reinforced injection-molded polyamide rose; pressed and galvanized ceiling fitting. Steel suspension

### **Dimensional Image**

GLO-BALL SUSPENSION 1