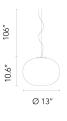

# Glo-Ball S1 (Fluorescent) - Specification Sheet by Jasper Morrison, 1998

Mounting Ceiling Pendant

Lamp (Bulb) Description 1 x 26W PL G24Q-3 Fluorescent (Included)

Canopy Dimension Diameter 6.3" - 1.9" high Environment Indoor - Dry Location

# Physical

Cord Length (inches) 106" - Clear
Construction Material Glass
Weight 5.95 lbs

FU300361 Opal

### **Dimensional Image**

GLO-BALL SUSPENSION 1