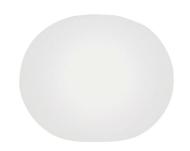

Finish Opal

Technical and Product Description GLO-BALL W wall sconce providing diffused light. Diffuser is externally acid-

etched, hand blown, opaline glass. Metal mounting plate.