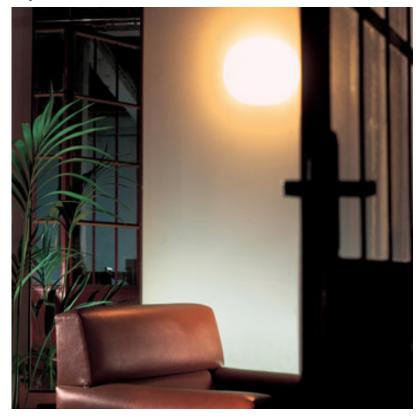

Finish Opal

Technical and Product Description GLO-BALL W wall sconce providing diffused light. Diffuser is externally acid-

etched, hand blown, opaline glass. Metal mounting plate.