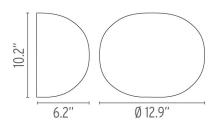

# FLOS Glo-Ball W - Specification Sheet by Jasper Morrison, 1998

Mounting Wall

Lamp (Bulb) Description 1 x 100W T8 E26 Base Frosted Halogen (Included)

Environment Indoor - Dry Location

Dimming Phase-cut Dimming / Triac Type

Finish Opal

Technical and Product Description GLO-BALL W wall sconce providing diffused light. Diffuser is externally acid-

etched, hand blown, opaline glass. Metal mounting plate.

#### **Electrical**

Voltage 120 Switching NA IP Rating IP40

#### **Physical**

Construction Material Aluminum, Blown Glass, Plastic

Weight 4 lbs





FU302200 Opal

#### **Dimensional Image**



#### Certifications





### Lamping (Bulb)



100W T8 E26 Base Frosted Halogen

## Lamping (Bulb)



LED018 PRO-T38LED 14W 120V E26 2700K DIMM - 1800lm - CRI80 Additional

#### Lamping (Bulb)



LED031 PRO-T38LED 14W 120V E26 3000K Dimmable - 1800lm - CRI80- Additional