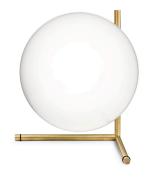

Technical and Product Description "

IC Lights T by renowned designer Michael Anastassiades consists of a thin steel base that twists and bends at an angle. From there, a blown-glass opaline orb delicately balances. The table lamp, which casts diffused light, can be adjusted by a dimmer on the power chord. IC Lights T is now available in a brand-new black finish that adds dimension to the stunning collection of deceptively simple designs.

IC Lights T comes in three models in either a brass, chrome, black and burgundy finish:

- IC Lights T1 High: height 20.8""; base width 12.6""

- IC Lights T1 Low: height 15""; base width 6.9""

- IC Lights T2: height 13.7""; base width 11""