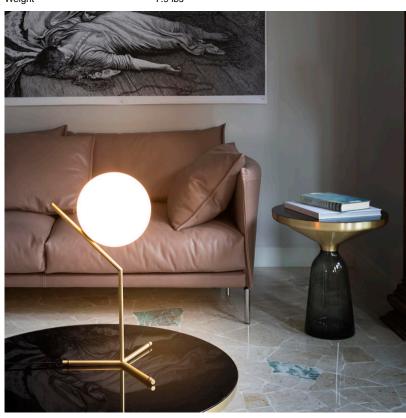

Technical and Product Description "

IC Lights T by renowned designer Michael Anastassiades consists of a thin steel base that twists and bends at an angle. From there, a blown-glass opaline orb delicately balances. The table lamp, which casts diffused light, can be adjusted by a dimmer on the power chord. IC Lights T is now available in a brand-new black finish that adds dimension to the stunning collection of deceptively simple designs.

IC Lights T comes in three models in either a brass, chrome, black and burgundy finish:

- IC Lights T1 High: height 20.8""; base width 12.6""

- IC Lights T1 Low: height 15""; base width 6.9""

- IC Lights T2: height 13.7""; base width 11""