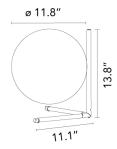

#### **Dimensional Image**

IC Lights T comes in three models in either a brass, chrome, black and burgundy finish:

- IC Lights T1 High: height 20.8""; base width 12.6""

- IC Lights T1 Low: height 15""; base width 6.9""

- IC Lights T2: height 13.7""; base width 11""