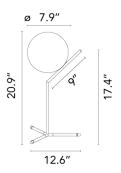

#### **Dimensional Image**

IC Lights T comes in three models in either a brass, chrome, black and burgundy finish:

- IC Lights T1 High: height 20.8""; base width 12.6""

- IC Lights T1 Low: height 15""; base width 6.9""

- IC Lights T2: height 13.7""; base width 11""