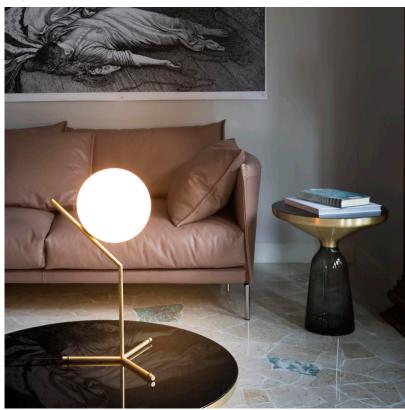

Technical and Product Description "

IC Lights T by renowned designer Michael Anastassiades consists of a thin steel base that twists and bends at an angle. From there, a blown-glass opaline orb delicately balances. The table lamp, which casts diffused light, can be adjusted by a dimmer on the power chord. IC Lights T is now available in a brand-new black finish that adds dimension to the stunning collection of deceptively simple designs.

IC Lights T comes in three models in either a brass, chrome, black and burgundy finish:

- IC Lights T1 High: height 20.8""; base width 12.6""

- IC Lights T1 Low: height 15""; base width 6.9""

- IC Lights T2: height 13.7""; base width 11""