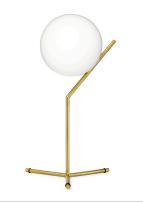

Technical and Product Description "

IC Lights T by renowned designer Michael Anastassiades consists of a thin steel base that twists and bends at an angle. From there, a blown-glass opaline orb delicately balances. The table lamp, which casts diffused light, can be adjusted by a dimmer on the power chord. IC Lights T is now available in a brand-new black finish that adds dimension to the stunning collection of deceptively simple designs.

IC Lights T comes in three models in either a brass, chrome, black and burgundy finish:

- IC Lights T1 High: height 20.8""; base width 12.6""

- IC Lights T1 Low: height 15""; base width 6.9""

- IC Lights T2: height 13.7""; base width 11""