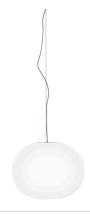

# FLOS Glo-Ball S1 (Halogen) - Specification Sheet by Jasper Morrison, 1998

Mounting Ceiling Pendant

Lamp (Bulb) Description 1 x 100W T8 E26 Base Frosted Halogen (Included)

Canopy Dimension Diameter 5.75" - 1.40" high Environment Indoor - Dry Location

Dimming Phase-cut Dimming / Triac Type

Finish Opal

Technical and Product Description GLO-BALL S pendant lamp providing diffused light. Diffuser consisting of an

externally acid-etched, hand blown, flashed opaline glass. Transparent, injection molded polycarbonate diffuser support. 30% fiberglass reinforced injection-molded polyamide rose; pressed and galvanized ceiling fitting. Steel

### **Physical**

Cord Length (inches) 106" - Clear
Construction Material Glass
Weight 5.95 lbs

FU300561 Opal

#### **Dimensional Image**

GLO-BALL SUSPENSION 1