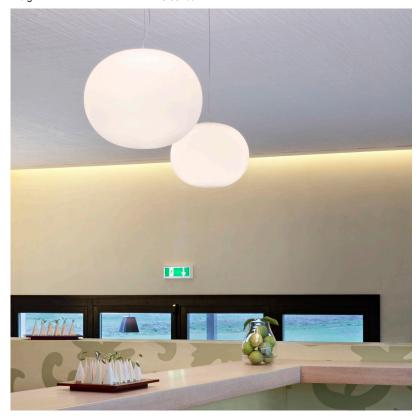

# FLOS Glo-Ball S1 (Halogen) - Specification Sheet by Jasper Morrison, 1998

Mounting Ceiling Pendant

Lamp (Bulb) Description 1 x 100W T8 E26 Base Frosted Halogen (Included)

Canopy Dimension Diameter 5.75" - 1.40" high Environment Indoor - Dry Location

Dimming Phase-cut Dimming / Triac Type

Finish Opal

Technical and Product Description GLO-BALL S pendant lamp providing diffused light. Diffuser consisting of an

externally acid-etched, hand blown, flashed opaline glass. Transparent, injection molded polycarbonate diffuser support. 30% fiberglass reinforced injection-molded polyamide rose; pressed and galvanized ceiling fitting. Steel

### **Physical**

Cord Length (inches) 106" - Clear
Construction Material Glass
Weight 5.95 lbs

FU300561 Opal

#### **Dimensional Image**

GLO-BALL SUSPENSION 1