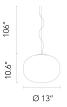

# FLOS Glo-Ball S1 (Halogen) - Specification Sheet by Jasper Morrison, 1998

Mounting Ceiling Pendant

Lamp (Bulb) Description 1 x 100W T8 E26 Base Frosted Halogen (Included)

Canopy Dimension Diameter 5.75" - 1.40" high Environment Indoor - Dry Location

### **Physical**

Cord Length (inches) 106" - Clear
Construction Material Glass
Weight 5.95 lbs

FU300561 Opal

#### **Dimensional Image**

GLO-BALL SUSPENSION 1