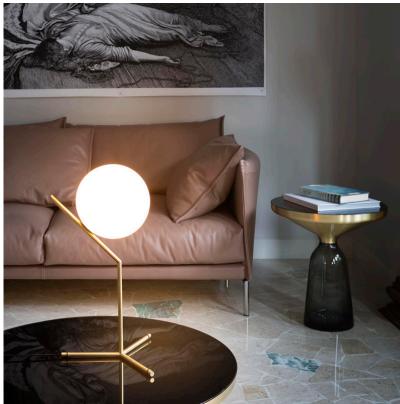

IC Lights T by renowned designer Michael Anastassiades consists of a thin steel base that twists and bends at an angle. From there, a blown-glass opaline orb delicately balances. The table lamp, which casts diffused light, can be adjusted by a dimmer on the power chord. IC Lights T is now available in a brand-new black finish that adds dimension to the stunning collection of deceptively simple designs.