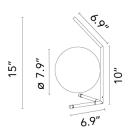

IC Lights T comes in three models in either a brass, chrome, black and burgundy finish:

- IC Lights T1 High: height 20.8""; base width 12.6""
- IC Lights T1 Low: height 15""; base width 6.9""
- IC Lights T2: height 13.7""; base width 11""