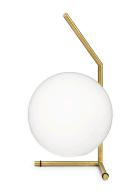

IC Lights T by renowned designer Michael Anastassiades consists of a thin steel base that twists and bends at an angle. From there, a blown-glass opaline orb delicately balances. The table lamp, which casts diffused light, can be adjusted by a dimmer on the power chord. IC Lights T is now available in a brand-new black finish that adds dimension to the stunning collection of deceptively simple designs.

IC Lights T comes in three models in either a brass, chrome, black and burgundy finish:

- IC Lights T1 High: height 20.8""; base width 12.6""
- IC Lights T1 Low: height 15""; base width 6.9""
- IC Lights T2: height 13.7""; base width 11""

FU317159 Brass

**Dimensional Image** 