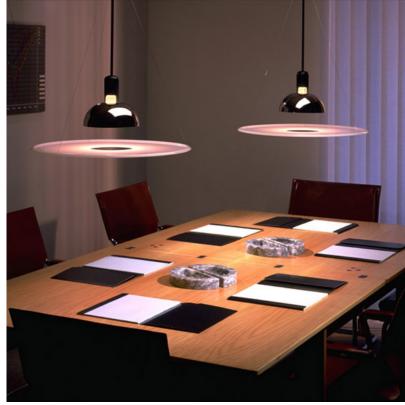

## FISDI, Nickel - Specification Sheet by Achille Castiglioni, 1978

| Mounting                          | Ceiling Pendant                                                                                                                                                                                                                                                         |
|-----------------------------------|-------------------------------------------------------------------------------------------------------------------------------------------------------------------------------------------------------------------------------------------------------------------------|
| Lamp (Bulb) Description           | 1 x 100W R80/DR Medium Frosted Incandescent (Included)                                                                                                                                                                                                                  |
| Canopy Dimension                  | Diameter 4" - 4.45" high                                                                                                                                                                                                                                                |
| Environment                       | Indoor - Dry Location                                                                                                                                                                                                                                                   |
| Dimming                           | Phase-cut Dimming / Triac Type                                                                                                                                                                                                                                          |
| Finish                            | Nickel                                                                                                                                                                                                                                                                  |
| Technical and Product Description | FRISBI pendant fixture providing direct, diffused and reflected illumination. Opa acrylic diffuser is suspended by three fine steel cables. A black metal stem and wire mesh basket assembly secure the reflector to the 16 power cord. UL version available June 2019. |