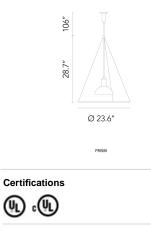

**Dimensional Image** 

Lamping (Bulb)

100W R80/DR Medium Frosted Incandescent

## Physical

| Cord Length (inches)  | 106" - Black      |
|-----------------------|-------------------|
| Construction Material | Plastic and steel |
| Weight                | 5.95 lbs          |

FU250000 Nickel