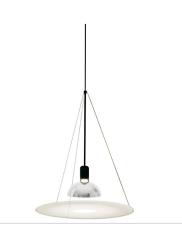

## FISDI, Nickel - Specification Sheet by Achille Castiglioni, 1978

| Mounting                          | Ceiling Pendant                                                                                                                                                                                                                                                         |
|-----------------------------------|-------------------------------------------------------------------------------------------------------------------------------------------------------------------------------------------------------------------------------------------------------------------------|
| Lamp (Bulb) Description           | 1 x 100W R80/DR Medium Frosted Incandescent (Included)                                                                                                                                                                                                                  |
| Canopy Dimension                  | Diameter 4" - 4.45" high                                                                                                                                                                                                                                                |
| Environment                       | Indoor - Dry Location                                                                                                                                                                                                                                                   |
| Dimming                           | Phase-cut Dimming / Triac Type                                                                                                                                                                                                                                          |
| Finish                            | Nickel                                                                                                                                                                                                                                                                  |
| Technical and Product Description | FRISBI pendant fixture providing direct, diffused and reflected illumination. Opa acrylic diffuser is suspended by three fine steel cables. A black metal stem and wire mesh basket assembly secure the reflector to the 16 power cord. UL version available June 2019. |