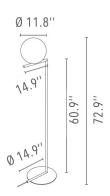

Location

Dimming Dimmable Finish Brass

Technical and Product Description The IC Lights F floor lamp is an amazing amalgamation of light and balance. This indoor contemporary floor lamp has a blown opaline glass diffuser and the body is finished with brassed or chrome steel. It also comes with a dimmer on

> This designer floor lamp can be placed in any indoor space and emits a warm diffused light.

> IC Lights F comes in two models and is available in brass, chrome, black and burgundy finish:

- IC Lights F1: height 53""

- IC Lights F2: height 73""

#### **Electrical**

Voltage 120

Switching 0-100% dimmer installed on the cord

IP Rating IP20

### **Physical**

Cord Length (inches) 94" - Black Brass, blown glass Construction Material





# FU317459 Brass

#### **Dimensional Image**



### Certifications





# Lamping (Bulb)



150W T-10 Medium Frosted Halogen

# Lamping (Bulb)



LED018 PRO-T38LED 14W 120V E26 2700K DIMM - 1800lm - CRI80 Additional

## Lamping (Bulb)



LED031 PRO-T38LED 14W 120V E26 3000K Dimmable - 1800lm - CRI80- Additional