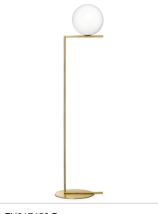

Dimming Dimmable Finish Brass

Technical and Product Description The IC Lights F floor lamp is an amazing amalgamation of light and balance. This indoor contemporary floor lamp has a blown opaline glass diffuser and the body is finished with brassed or chrome steel. It also comes with a dimmer on

# FU317459 Brass