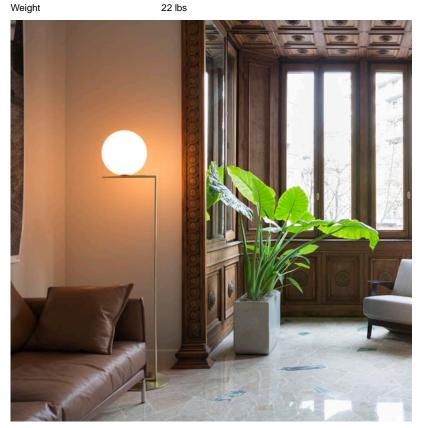

Dimming Dimmable Finish Brass

Technical and Product Description The IC Lights F floor lamp is an amazing amalgamation of light and balance. This indoor contemporary floor lamp has a blown opaline glass diffuser and the body is finished with brassed or chrome steel. It also comes with a dimmer on

> This designer floor lamp can be placed in any indoor space and emits a warm diffused light.

> IC Lights F comes in two models and is available in brass, chrome, black and burgundy finish:

- IC Lights F1: height 53""

- IC Lights F2: height 73""