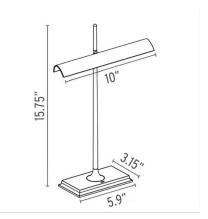

# FLOS

# Goldman USB, Brass - Specification Sheet by Ron Gilad, 2012

Mounting Table Top

Lamp (Bulb) Description 42 LED 248lm total 2700K CRI85 - 8W

Environment Indoor - Dry Location

Finish Brass

Technical and Product Description GOLDMAN table lamp with direct light with USB plug built into base. Frame in

aluminum with diffusers in clear methacrylate. Optical switch on base, dimmable with the Soft Touch technology. The power cable is 8.2 ft (2.5 m) long. The power

supply is on a plug with interchangeable sockets.

### Electrical

Voltage 120

Switching Touch-sensor 2-step dimmer on base

IP Rating IP20

#### **Physical**

Cord Length (inches) 98" - Black

Construction Material Aluminum, Methacrylate, Polycarbote, Zamak

Weight 1.8 lbs





## Dimensional Image



#### Certifications