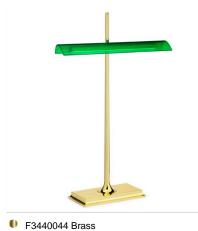

# Goldman USB, Brass - Specification Sheet by Ron Gilad, 2012

Mounting Table Top

Lamp (Bulb) Description 42 LED 248lm total 2700K CRI85 - 8W

Environment Indoor - Dry Location

Finish Brass

Technical and Product Description GOLDMAN table lamp with direct light with USB plug built into base. Frame in