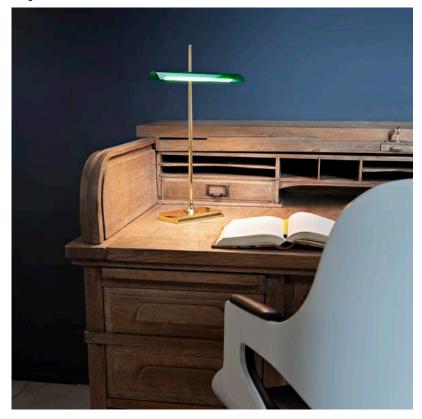

# Goldman USB, Brass - Specification Sheet by Ron Gilad, 2012

Mounting Table Top

Lamp (Bulb) Description 42 LED 248lm total 2700K CRI85 - 8W

Environment Indoor - Dry Location

Finish Brass

Technical and Product Description GOLDMAN table lamp with direct light with USB plug built into base. Frame in