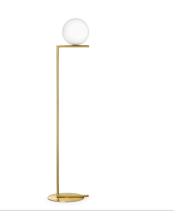

# FLOS IC Lights F1, Brass - Specification Sheet by Michael Anastassiades, 2014

| Mounting                          | Free Standing                                                                                                                                                                                                                                                      |
|-----------------------------------|--------------------------------------------------------------------------------------------------------------------------------------------------------------------------------------------------------------------------------------------------------------------|
| Lamp (Bulb) Description           | 1 x 60W G9 Frosted Halogen (Included)                                                                                                                                                                                                                              |
| Environment                       | Indoor - Dry Location                                                                                                                                                                                                                                              |
| Dimming                           | Dimmable                                                                                                                                                                                                                                                           |
| Finish                            | Brass                                                                                                                                                                                                                                                              |
| Technical and Product Description | The IC Lights F floor lamp is an amazing amalgamation of light and balance.<br>This indoor contemporary floor lamp has a blown opaline glass diffuser and the<br>body is finished with brassed or chrome steel. It also comes with a dimmer of<br>the power chord. |
|                                   | This designer floor lamp can be placed in any indoor space and emits a war diffused light.                                                                                                                                                                         |
|                                   | IC Lights F comes in two models and is available in brass, chrome, black ar burgundy finish:                                                                                                                                                                       |
|                                   | - IC Lights F1: height 53""                                                                                                                                                                                                                                        |
|                                   | - IC Lights F2: height 73""                                                                                                                                                                                                                                        |
|                                   | n                                                                                                                                                                                                                                                                  |

### Physical

| Cord Length (inches)  |  |
|-----------------------|--|
| Construction Material |  |
| Weight                |  |

94" - Black Brass, blown glass 11 lbs

FU317359 Brass

**Dimensional Image** 