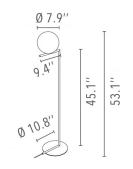

### Physical

| Cord Length (inches)  |  |
|-----------------------|--|
| Construction Material |  |
| Weight                |  |

94" - Black Brass, blown glass 11 lbs

FU317359 Brass

**Dimensional Image** 