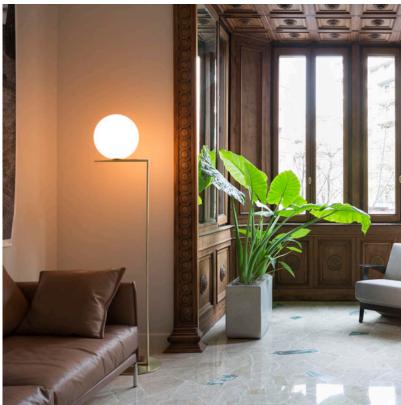

# FLOS IC Lights F1, Brass - Specification Sheet by Michael Anastassiades, 2014

| Mounting                          | Free Standing                                                                                                                                                                                                                                                      |
|-----------------------------------|--------------------------------------------------------------------------------------------------------------------------------------------------------------------------------------------------------------------------------------------------------------------|
| Lamp (Bulb) Description           | 1 x 60W G9 Frosted Halogen (Included)                                                                                                                                                                                                                              |
| Environment                       | Indoor - Dry Location                                                                                                                                                                                                                                              |
| Dimming                           | Dimmable                                                                                                                                                                                                                                                           |
| Finish                            | Brass                                                                                                                                                                                                                                                              |
| Technical and Product Description | The IC Lights F floor lamp is an amazing amalgamation of light and balance.<br>This indoor contemporary floor lamp has a blown opaline glass diffuser and the<br>body is finished with brassed or chrome steel. It also comes with a dimmer of<br>the power chord. |
|                                   | This designer floor lamp can be placed in any indoor space and emits a war diffused light.                                                                                                                                                                         |
|                                   | IC Lights F comes in two models and is available in brass, chrome, black ar burgundy finish:                                                                                                                                                                       |
|                                   | - IC Lights F1: height 53""                                                                                                                                                                                                                                        |
|                                   | - IC Lights F2: height 73""                                                                                                                                                                                                                                        |
|                                   | n                                                                                                                                                                                                                                                                  |