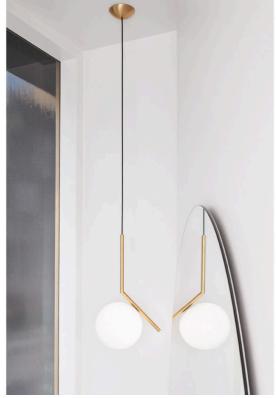

IC Lights S by renowned designer Michael Anastassiades consists of a thin steel frame that twists and bends at an angle. From there, a blown-glass opaline orb delicately balances. The pendant lamp, which casts diffused light, is now available in a brand-new black finish that adds dimension to the stunning collection of deceptively simple designs.

IC Lights is available in a brass, chrome, black or burgundy finish.