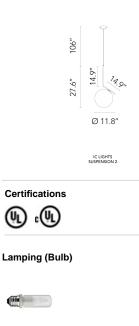

## FU317659 Brass

**Dimensional Image** 

## IC Lights S2, Brass - Specification Sheet by Michael Anastassiades, 2014

...

| Mounting                          | Ceiling Pendant                                 |
|-----------------------------------|-------------------------------------------------|
| Lamp (Bulb) Description           | 1 x 150W T-10 Medium Frosted Halogen (Included) |
| Canopy Dimension                  | Diameter 4.3" - 1.18" high                      |
| Environment                       | Indoor - Dry Location                           |
| Dimming                           | Phase-cut Dimming / Triac Type                  |
| Finish                            | Brass                                           |
| Technical and Product Description | u .                                             |