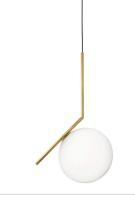

IC Lights S by renowned designer Michael Anastassiades consists of a thin steel frame that twists and bends at an angle. From there, a blown-glass opaline orb delicately balances. The pendant lamp, which casts diffused light, is now available in a brand-new black finish that adds dimension to the stunning collection of deceptively simple designs.

IC Lights is available in a brass, chrome, black or burgundy finish.