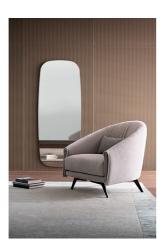

# Saddle armchair

Designer: Giuseppe Viganò

The armchair is characterised by sartorial elegance as well as by the attention to detail that emerges, especially in the particular contrast between the upholstery and the insert in leather within the armrests. Saddle, which evokes the form of a saddle, has a graceful silhouette,

rendered soft by the padding and made contemporary thanks to the inclined feet in metal that lighten its shape. The welcoming backrest has a sleek line: pure relaxation in a modern key. The upholstery, in fabric or leather, is completely removable.