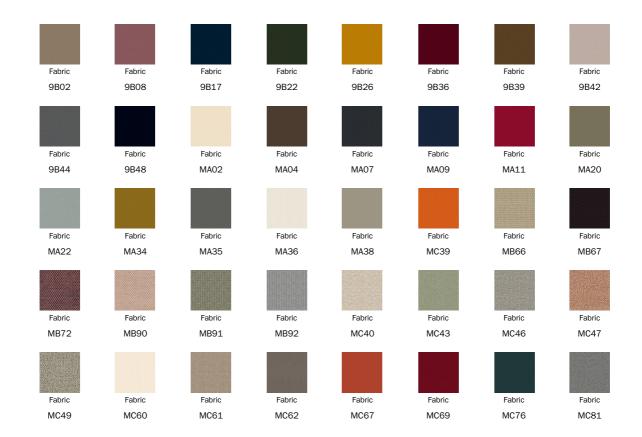

## **BONALDO**

# Saddle armchair

Designer: Giuseppe Viganò



The armchair is characterised by sartorial elegance as well as by the attention to detail that emerges, especially in the particular contrast between the upholstery and the insert in leather within the armrests. Saddle, which evokes the form of a saddle, has a graceful silhouette,

rendered soft by the padding and made contemporary thanks to the inclined feet in metal that lighten its shape. The welcoming backrest has a sleek line: pure relaxation in a modern key. The upholstery, in fabric or leather, is completely removable.



# **Upholstered**

Fabric



#### Leather





### Central armrest insert

Leather



## **External armrest insert**

Fabric





### **Feet**

Leather Ponza

A01

Leather Ponza

A02

Leather Ponza

A03

Leather Ponza

A04

Leather Ponza

A06

Leather Ponza

A05

#### Metal



The samples above represent the complete range of materials and finishes available for this product (regardless of the top shape or size, in the case of tables). Fabrics, eco-leather, leather and emery leather shown in this website are a selection. Colors and finishes are approximate and may slightly differ from actual ones. Please visit Bonaldo dealers to see the complete sample collection and get further details about our products.

### Data sheet



Saddle armchair Width: 86cm Depth: 90cm Height: 82cm