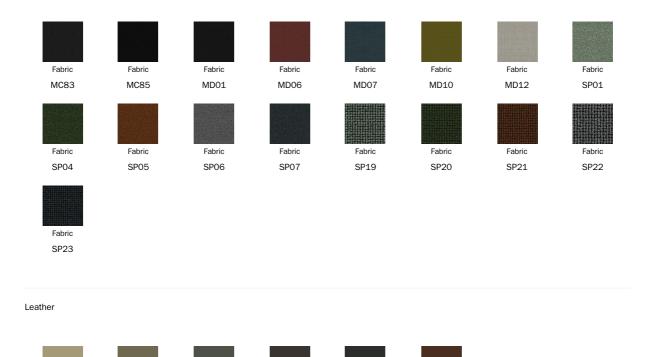

## **BONALDO**

# Saddle armchair

Designer: Giuseppe Viganò



The armchair is characterised by sartorial elegance as well as by the attention to detail that emerges, especially in the particular contrast between the upholstery and the insert in leather within the armrests. Saddle, which evokes the form of a saddle, has a graceful silhouette,

rendered soft by the padding and made contemporary thanks to the inclined feet in metal that lighten its shape. The welcoming backrest has a sleek line: pure relaxation in a modern key. The upholstery, in fabric or leather, is completely removable.



# **Upholstered**

Fabric



#### Leather





### Central armrest insert

Leather



## **External armrest insert**

Fabric





### **Feet**

Leather Ponza

A01

Leather Ponza

A02

Leather Ponza

A03

Leather Ponza

A04

Leather Ponza

A06

Leather Ponza

A05

#### Metal



The samples above represent the complete range of materials and finishes available for this product (regardless of the top shape or size, in the case of tables). Fabrics, eco-leather, leather and emery leather shown in this website are a selection. Colors and finishes are approximate and may slightly differ from actual ones. Please visit Bonaldo dealers to see the complete sample collection and get further details about our products.

### Data sheet



Saddle armchair Width: 86cm Depth: 90cm Height: 82cm