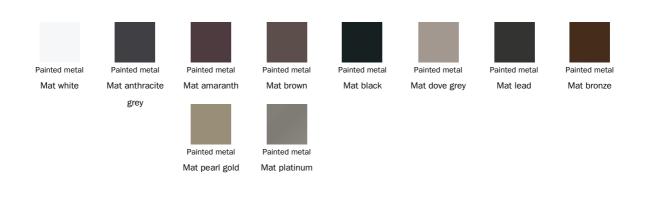

### **Feet**

Leather Ponza

A01

Leather Ponza

A02

Leather Ponza

A03

Leather Ponza

A04

Leather Ponza

A06

Leather Ponza

A05

#### Metal

The samples above represent the complete range of materials and finishes available for this product (regardless of the top shape or size, in the case of tables). Fabrics, eco-leather, leather and emery leather shown in this website are a selection. Colors and finishes are approximate and may slightly differ from actual ones. Please visit Bonaldo dealers to see the complete sample collection and get further details about our products.