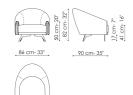

The upholstery, in fabric or leather, is completely removable.



# **Upholstered**

Fabric



#### Leather





### Central armrest insert

Leather



## **External armrest insert**

Fabric





### **Feet**

Leather Ponza

A01

Leather Ponza

A02

Leather Ponza

A03

Leather Ponza

A04

Leather Ponza

A06

Leather Ponza

A05

#### Metal



The samples above represent the complete range of materials and finishes available for this product (regardless of the top shape or size, in the case of tables). Fabrics, eco-leather, leather and emery leather shown in this website are a selection. Colors and finishes are approximate and may slightly differ from actual ones. Please visit Bonaldo dealers to see the complete sample collection and get further details about our products.

### Data sheet



Saddle armchair Width: 86cm Depth: 90cm Height: 82cm