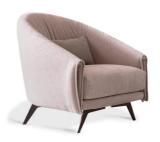

# Saddle armchair

Designer: Giuseppe Viganò

The armchair is characterised by sartorial elegance as well as by the attention to detail that emerges, especially in the particular contrast between the upholstery and the insert in leather within the armrests. Saddle, which evokes the form of a saddle, has a graceful silhouette,

rendered soft by the padding and made contemporary thanks to the inclined feet in metal that lighten its shape. The welcoming backrest has a sleek line: pure relaxation in a modern key. The upholstery, in fabric or leather, is completely removable.