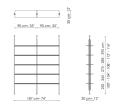

Ceiling fixing 1 module Width: 96cm Depth: 30cm Height: 255-265-275-285-

295cm

Ceiling fixing 2 modules Width: 187cm Depth: 30cm Height: 255-265-275-285-

295cm

Ceiling fixing 3 modules Width: 279cm Depth: 30cm Height: 255-265-275-285-295cm