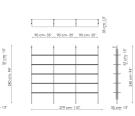

## Data sheet

Wall fixing 1 module

Width: 96cm

Depth: 33cm

Height: 240cm

Width: 187cm

Depth: 33cm

Height: 240cm

Wall fixing 3 modules

Width: 279cm Depth: 33cm Height: 240cm

| 90 cm- 35' | 30 cm-12" |           |                                                                      |
|------------|-----------|-----------|----------------------------------------------------------------------|
|            |           |           | 255 - 265 - 275 - 285 - 275 - cm<br>100" - 104" - 108" - 112" - 116" |
| 96 cm- 38" |           | 30 cm-12* |                                                                      |