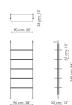

## Data sheet

Wall fixing 1 module

Width: 96cm

Depth: 33cm

Height: 240cm

Width: 187cm

Depth: 33cm

Height: 240cm

Wall fixing 3 modules

Width: 279cm Depth: 33cm Height: 240cm

| 90 cm- 35' | 30 cm-12" |           |                                                                      |
|------------|-----------|-----------|----------------------------------------------------------------------|
|            |           |           | 255 - 265 - 275 - 285 - 275 - cm<br>100" - 104" - 108" - 112" - 116" |
| 96 cm- 38" |           | 30 cm-12* |                                                                      |