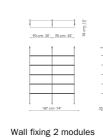

## Data sheet

Wall fixing 1 module

Width: 96cm

Depth: 33cm

Height: 240cm

Width: 187cm

Depth: 33cm

Height: 240cm