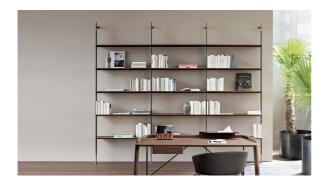

The ability to fix Roll bookcase to the ceiling, as well as to the wall, makes it a furnishing element that can also be installed in the centre of a room to divide it into two spaces. Mounting it to the wall takes place by means of supports composed of metal tubes with lead finish; both the shelves and

the details that come out of the metal tubes are available in the same finish as the supports or in different finishes, for a play of contrasts of utmost elegance. The modularity of the Roll bookcase makes it suitable for any size wall, both in the home or office.