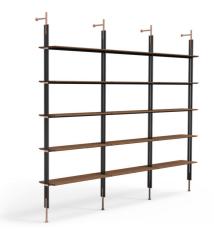

The ability to fix Roll bookcase to the ceiling, as well as to the wall, makes it a furnishing element that can also be installed in the centre of a room to divide it into two spaces. Mounting it to the wall takes place by means of supports composed of metal tubes with lead finish; both the shelves and

the details that come out of the metal tubes are available in the same finish as the supports or in different finishes, for a play of contrasts of utmost elegance. The modularity of the Roll bookcase makes it suitable for any size wall, both in the home or office.