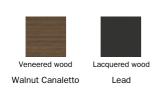

## Shelves

Wood

## Frame

Metal

## Frame details

Metal

The samples above represent the complete range of materials and finishes available for this product (regardless of the top shape or size, in the case of tables). Fabrics, eco-leather, leather and emery leather shown in this website are a selection. Colors and finishes are approximate and may slightly differ from actual ones. Please visit Bonaldo dealers to see the complete sample collection and get further details about our products.