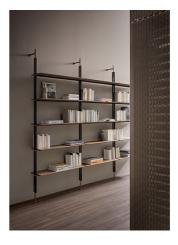

The ability to fix Roll bookcase to the ceiling, as well as to the wall, makes it a furnishing element that can also be installed in the centre of a room to divide it into two spaces. Mounting it to the wall takes place by means of supports composed of metal tubes with lead finish; both the shelves and

the details that come out of the metal tubes are available in the same finish as the supports or in different finishes, for a play of contrasts of utmost elegance. The modularity of the Roll bookcase makes it suitable for any size wall, both in the home or office.