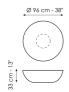

## Data sheet

Planet
Width: 96cm
Depth: 96cm
Height: 33cm

Planet light
Width: 96cm
Depth: 96cm
Height: 33cm

Big planet
Width: 117cm
Depth: 117cm
Height: 25cm

Big planet light
Width: 117cm
Depth: 117cm
Height: 25cm