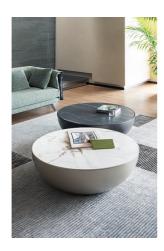

# Planet, Big Planet, Planet light, Big Planet light

Designer: Gino Carollo

A definite protagonist of contemporary furnishing: with its hemispherical shape, Planet is a collection of coffee tables with a striking aesthetic impact. It is available in two sizes: Planet and Big Planet. In the Planet light and Big Planet light versions, the coffee table is equipped with internal lighting and the light permeates in a diffused way through the top, in extralight glass acid-treated white: a choice that enhances its functionality,

elegance and modernity. With the Planet family, the sophistication of the design is best expressed in the home environment. The skilful combination of diverse materials, the painted aluminium of the frame, and the glass or ceramic for the top, make these tables a noble complement, with a rich look that is at the same time never excessive.