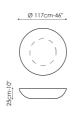

## Data sheet

Planet
Width: 96cm
Depth: 96cm
Height: 33cm

Planet light
Width: 96cm
Depth: 96cm
Height: 33cm

Big planet
Width: 117cm
Depth: 117cm
Height: 25cm

Big planet light
Width: 117cm
Depth: 117cm
Height: 25cm