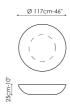

## Data sheet

Planet
Width: 96cm
Depth: 96cm
Height: 33cm

Planet light
Width: 96cm
Depth: 96cm
Height: 33cm

Big planet
Width: 117cm
Depth: 117cm
Height: 25cm

Big planet light
Width: 117cm
Depth: 117cm
Height: 25cm