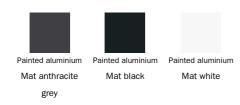

erials, the painted aluminium of the frame, and the glass or ceramic for the top, make these tables a noble complement, with a rich look that is at the same time never excessive.





## Data sheet









Planet
Width: 96cm
Depth: 96cm
Height: 33cm

Planet light
Width: 96cm
Depth: 96cm
Height: 33cm

Big planet
Width: 117cm
Depth: 117cm
Height: 25cm

Big planet light
Width: 117cm
Depth: 117cm
Height: 25cm

# Top - Planet, Big Planet

Opaque Glass







Extra-light acidtreated white

Extra-light acid treated black

Ceramic



Silk finish ceramic
Calacatta macchia
vecchia



Glossy ceramic Calacatta



Mat ceramic Iridium white



Mat ceramic Graphite grey



Ardesia grey



Laurent



Mat ceramic Stone grey

# Top - Planet light, Big Planet light

Opaque Glass



## **Base**

#### Metal



#### Plus Metal



The samples above represent the complete range of materials and finishes available for this product (regardless of the top shape or size, in the case of tables). Fabrics, eco-leather, leather and emery leather shown in this website are a selection. Colors and finishes are approximate and may slightly differ from actual ones. Please visit Bonaldo dealers to see the complete sample collection and get further details about our products.