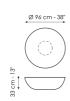

## Data sheet

Planet
Width: 96cm
Depth: 96cm
Height: 33cm

Planet light
Width: 96cm
Depth: 96cm
Height: 33cm

Big planet
Width: 117cm
Depth: 117cm
Height: 25cm

Big planet light
Width: 117cm
Depth: 117cm
Height: 25cm