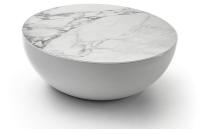

# Planet, Big Planet, Planet light, Big Planet light

Designer: Gino Carollo

A definite protagonist of contemporary furnishing: with its hemispherical shape, Planet is a collection of coffee tables with a striking aesthetic impact. It is available in two sizes: Planet and Big Planet. In the Planet light and Big Planet light versions, the coffee table is equipped with internal lighting and the light permeates in a diffused way through the top, in extralight glass acid-treated white: a choice that enhances its functionality,

elegance and modernity. With the Planet family, the sophistication of the design is best expressed in the home environment. The skilful combination of diverse materials, the painted aluminium of the frame, and the glass or ceramic for the top, make these tables a noble complement, with a rich look that is at the same time never excessive.

# Top - Planet, Big Planet

Opaque Glass

Extra-light acidtreated white

Extra-light acid treated black

Ceramic

Silk finish ceramic
Calacatta macchia
vecchia

Glossy ceramic Calacatta

Mat ceramic Iridium white