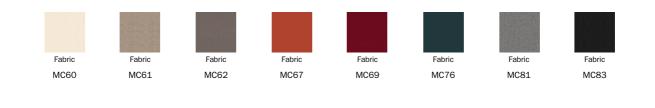

rrux is a coat stand resembling a niche, able to join gather, organise and conceal clothes and items in a practical and original way. With its architectural nature, it defines the space, keeping it neat and tidy and adding character thanks to its unprecedented design. Parentesi stands out for its simple yet uncommon style suited to different settings,

from the entrance hall, to the bedroom, from the office to the most refined contract spaces. The frame is padded and upholstered in fabric; the top and tubular hanger rail are in black eco-leather. The wide range of choice of the fabric allows Parentesi to assume a more classic or bold look, while keeping its functionality and timeless elegance unaltered.





#### **Data sheet**



Width: 63cm Depth: 43cm Height: 156cm

#### Cover

Fabric



## Top

Eco Leather



341

#### Metal details

Metal



#### Clothes tube

Eco Leather



Eco-leather

341

The samples above represent the complete range of materials and finishes available for this product (regardless of the top shape or size, in the case of tables). Fabrics, eco-leather, leather and emery leather shown in this website are a selection. Colors and finishes are approximate and may slightly differ from actual ones. Please visit Bonaldo dealers to see the complete sample collection and get further details about our products.