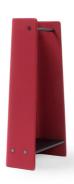

# Parentesi

Designer: Fabrice Berrux

Parentesi by Fabrice Berrux is a coat stand resembling a niche, able to join gather, organise and conceal clothes and items in a practical and original way. With its architectural nature, it defines the space, keeping it neat and tidy and adding character thanks to its unprecedented design. Parentesi stands out for its simple yet uncommon style suited to different settings,

from the entrance hall, to the bedroom, from the office to the most refined contract spaces. The frame is padded and upholstered in fabric; the top and tubular hanger rail are in black eco-leather. The wide range of choice of the fabric allows Parentesi to assume a more classic or bold look, while keeping its functionality and timeless elegance unaltered.