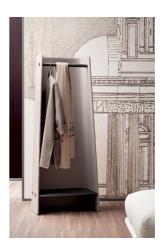

# Parentesi

Designer: Fabrice Berrux

Parentesi by Fabrice Berrux is a coat stand resembling a niche, able to join gather, organise and conceal clothes and items in a practical and original way. With its architectural nature, it defines the space, keeping it neat and tidy and adding character thanks to its unprecedented design. Parentesi stands out for its simple yet uncommon style suited to different settings,

from the entrance hall, to the bedroom, from the office to the most refined contract spaces. The frame is padded and upholstered in fabric; the top and tubular hanger rail are in black eco-leather. The wide range of choice of the fabric allows Parentesi to assume a more classic or bold look, while keeping its functionality and timeless elegance unaltered.