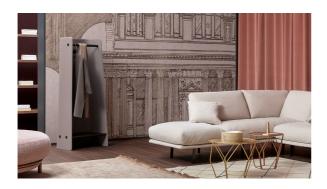

# Parentesi

Designer: Fabrice Berrux

Parentesi by Fabrice Berrux is a coat stand resembling a niche, able to join gather, organise and conceal clothes and items in a practical and original way. With its architectural nature, it defines the space, keeping it neat and tidy and adding character thanks to its unprecedented design. Parentesi stands out for its simple yet uncommon style suited to different settings,

from the entrance hall, to the bedroom, from the office to the most refined contract spaces. The frame is padded and upholstered in fabric; the top and tubular hanger rail are in black eco-leather. The wide range of choice of the fabric allows Parentesi to assume a more classic or bold look, while keeping its functionality and timeless elegance unaltered.