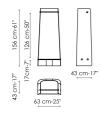

arentesi

Designer: Fabrice Berrux



Parentesi by Fabrice Berrux is a coat stand resembling a niche, able to join gather, organise and conceal clothes and items in a practical and original way. With its architectural nature, it defines the space, keeping it neat and tidy and adding character thanks to its unprecedented design. Parentesi stands out for its simple yet uncommon style suited to different settings,

from the entrance hall, to the bedroom, from the office to the most refined contract spaces. The frame is padded and upholstered in fabric; the top and tubular hanger rail are in black eco-leather. The wide range of choice of the fabric allows Parentesi to assume a more classic or bold look, while keeping its functionality and timeless elegance unaltered.





#### **Data sheet**



Width: 63cm Depth: 43cm Height: 156cm

#### Cover

Fabric



## Top

Eco Leather



341

#### Metal details

Metal



#### Clothes tube

Eco Leather



Eco-leather

341

The samples above represent the complete range of materials and finishes available for this product (regardless of the top shape or size, in the case of tables). Fabrics, eco-leather, leather and emery leather shown in this website are a selection. Colors and finishes are approximate and may slightly differ from actual ones. Please visit Bonaldo dealers to see the complete sample collection and get further details about our products.