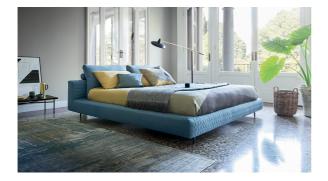

# owen

Owen is a double bed with strict, clean and timeless lines that can be included in any context without disrupting its deep essence. Juxtaposed in an orderly way in an impeccable visual balance, the abundant volumes of the headboard, made up of two large cushions supported by a padded bolster, enhance the sober and essential lines of the bed frame. The

removable cover is made of fabric, leather or eco-leather. The feet are in painted metal, available in different colours. In the embroidered version (Owen ego), the cover is made of fabric; part of the bed frame is also embellished with embroidery that, in contrast with the simplicity of the cushions that form the headboard, bestow dynamism on the whole.