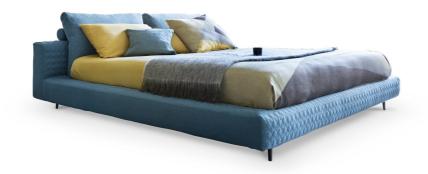

# owen

Owen is a double bed with strict, clean and timeless lines that can be included in any context without disrupting its deep essence. Juxtaposed in an orderly way in an impeccable visual balance, the abundant volumes of the headboard, made up of two large cushions supported by a padded bolster, enhance the sober and essential lines of the bed frame. The

removable cover is made of fabric, leather or eco-leather. The feet are in painted metal, available in different colours. In the embroidered version (Owen ego), the cover is made of fabric; part of the bed frame is also embellished with embroidery that, in contrast with the simplicity of the cushions that form the headboard, bestow dynamism on the whole.