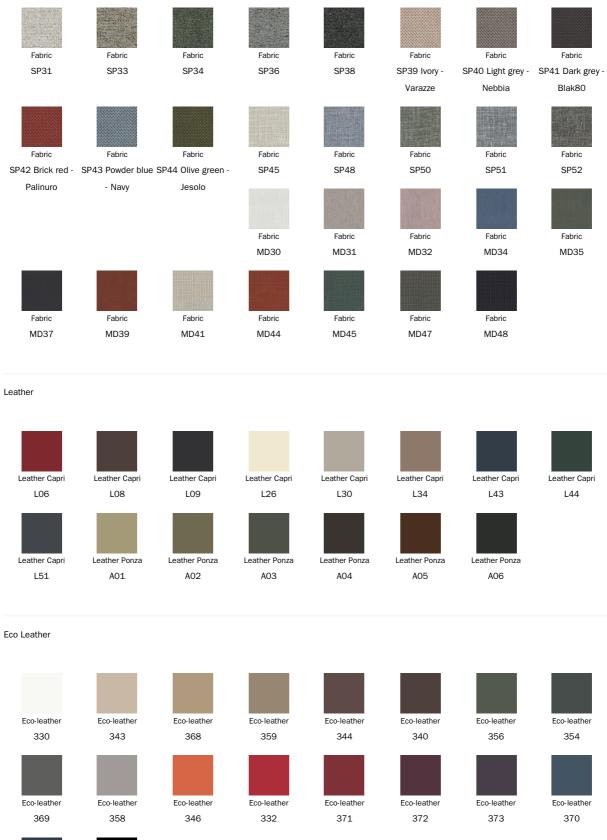

## Cover

Fabric

| Fabric | Fabric | Fabric | Fabric | Fabric | Fabric | Fabric | Fabric |
|--------|--------|--------|--------|--------|--------|--------|--------|
| 9B02   | 9B08   | 9B17   | 9B22   | 9B26   | 9B36   | 9B39   | 9B42   |
|        |        |        |        |        |        |        |        |
| Fabric |
| 9B44   | 9B48   | MC40   | MC43   | MC46   | MC47   | MC49   | SP19   |
|        |        |        |        |        |        |        |        |
| Fabric |
| SP20   | SP21   | SP22   | SP23   | MB66   | MB67   | MB72   | MB90   |
|        |        |        |        |        |        |        |        |
| Fabric |
| MB91   | MB92   | SP01   | SP04   | SP05   | SP06   | SP07   | MA02   |
|        |        |        |        |        |        |        |        |
| Fabric |
| MA04   | MA07   | MA09   | MA11   | MA20   | MA22   | MC39   | MC60   |
|        |        |        |        |        |        |        |        |
| Fabric |
| MC61   | MC62   | MC67   | MC69   | MC76   | MC81   | MC83   | MC85   |