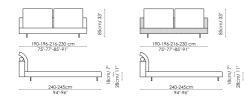

## Data sheet

Owen Depth: 240-245cm Height: 85cm

Owen ego Width: 190-196-216-230cm Width: 190-196-216-230cm Depth: 240-245cm Height: 85cm