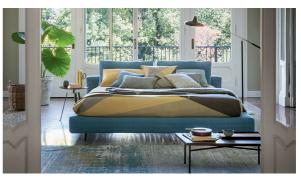

# owen

Owen is a double bed with strict, clean and timeless lines that can be included in any context without disrupting its deep essence. Juxtaposed in an orderly way in an impeccable visual balance, the abundant volumes of the headboard, made up of two large cushions supported by a padded bolster, enhance the sober and essential lines of the bed frame. The

removable cover is made of fabric, leather or eco-leather. The feet are in painted metal, available in different colours. In the embroidered version (Owen ego), the cover is made of fabric; part of the bed frame is also embellished with embroidery that, in contrast with the simplicity of the cushions that form the headboard, bestow dynamism on the whole.