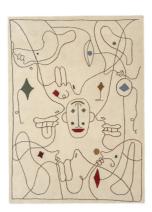

# Silhouette Outdoor

Jaime Hayon



### Extras and customization

Custom sizes available

## Cleaning instructions

Do not dry clean

W Professional wet cleaning

Air Dry

#### Technical information

| Fiber         | 100% Recycled PET           |            |            |             |  |
|---------------|-----------------------------|------------|------------|-------------|--|
| Technique     | Hand tufted                 |            |            |             |  |
| Pile height   | 10 mm                       |            |            |             |  |
| Total height  | 14 mm                       |            |            |             |  |
| Density       | 56.000 tufts/m <sup>2</sup> |            |            |             |  |
| Weight        | 4,2 kg/m²                   |            |            |             |