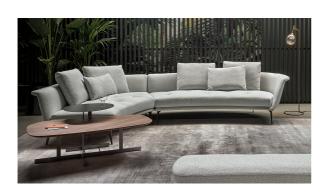

# Lovy

Lovy is a fixed sofa with an unusual silhouette: the semi-oval shape encourages conversation and the dual-height backrest creates movement from a visual perspective. Perfect for contract settings, the particular shape of the backrest makes it ideal for use in the middle of the room. In the modular version, Lovy sofa becomes even more customisable thanks to the (with straight, low backrest) Lovy ego (quilted), Lovy armchair (with high or various elements that allow it to be adapted to different spaces. The body is upholstered in removable fabric, the metal base is available in numerous

colours and finishes. The vast success that this model has enjoyed has inspired Bonaldo to introduce a complete Lovy collection, thus making it possible to create perfectly coordinated environments with the same original style connotations: Lovy hi (with straight, high backrest), Lovy low low backrest) and Lovy bed.