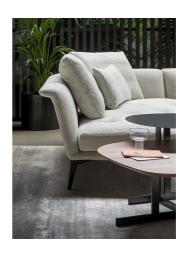

# Lovy

Lovy is a fixed sofa with an unusual silhouette: the semi-oval shape encourages conversation and the dual-height backrest creates movement from a visual perspective. Perfect for contract settings, the particular shape of the backrest makes it ideal for use in the middle of the room. In the modular version, Lovy sofa becomes even more customisable thanks to the (with straight, low backrest) Lovy ego (quilted), Lovy armchair (with high or various elements that allow it to be adapted to different spaces. The body is upholstered in removable fabric, the metal base is available in numerous

colours and finishes. The vast success that this model has enjoyed has inspired Bonaldo to introduce a complete Lovy collection, thus making it possible to create perfectly coordinated environments with the same original style connotations: Lovy hi (with straight, high backrest), Lovy low low backrest) and Lovy bed.