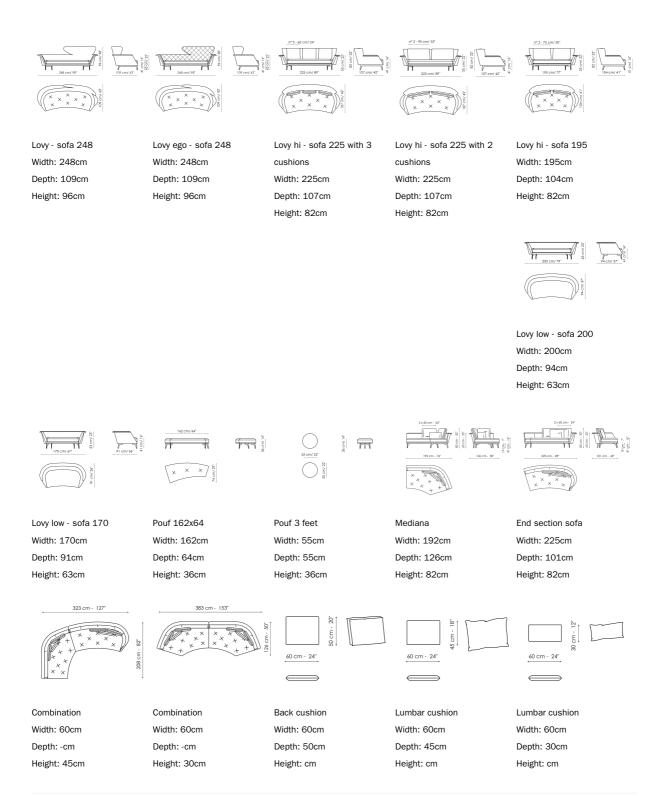

ement from a visual perspective. Perfect for contract settings, the particular shape of the backrest makes it ideal for use in the middle of the room. In the modular version, Lovy sofa becomes even more customisable thanks to the (with straight, low backrest) Lovy ego (quilted), Lovy armchair (with high or various elements that allow it to be adapted to different spaces. The body is upholstered in removable fabric, the metal base is available in numerous

colours and finishes. The vast success that this model has enjoyed has inspired Bonaldo to introduce a complete Lovy collection, thus making it possible to create perfectly coordinated environments with the same original style connotations: Lovy hi (with straight, high backrest), Lovy low low backrest) and Lovy bed.





#### Data sheet



### Cover



## **Feet**



The samples above represent the complete range of materials and finishes available for this product (regardless of the top shape or size, in the case of tables). Fabrics, eco-leather, leather and emery leather shown in this website are a selection. Colors and finishes are approximate and may slightly differ from actual ones. Please visit Bonaldo dealers to see the complete sample collection and get further details about our products.