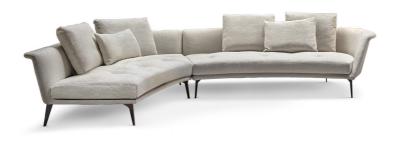

# Lovy

Lovy is a fixed sofa with an unusual silhouette: the semi-oval shape encourages conversation and the dual-height backrest creates movement from a visual perspective. Perfect for contract settings, the particular shape of the backrest makes it ideal for use in the middle of the room. In the modular version, Lovy sofa becomes even more customisable thanks to the (with straight, low backrest) Lovy ego (quilted), Lovy armchair (with high or various elements that allow it to be adapted to different spaces. The body is upholstered in removable fabric, the metal base is available in numerous

colours and finishes. The vast success that this model has enjoyed has inspired Bonaldo to introduce a complete Lovy collection, thus making it possible to create perfectly coordinated environments with the same original style connotations: Lovy hi (with straight, high backrest), Lovy low low backrest) and Lovy bed.