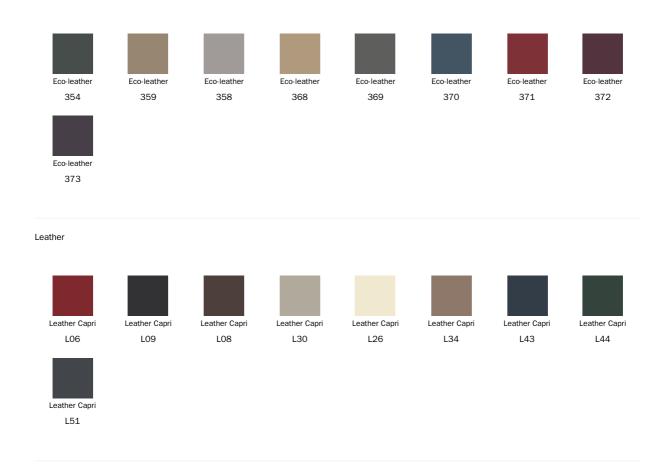

padding of the seat, while the backrest, which becomes slimmer as it reaches the top, defines the light and linear silhouette. The upholstery is available in fabric, leather or eco-leather; the base and the footrest are in various colours to ensure maximum customisation.

#### Eco Leather

#### Metal

The samples above represent the complete range of materials and finishes available for this product (regardless of the top shape or size, in the case of tables). Fabrics, eco-leather, leather and emery leather shown in this website are a selection. Colors and finishes are approximate and may slightly differ from actual ones. Please visit Bonaldo dealers to see the complete sample collection and get further details about our products.