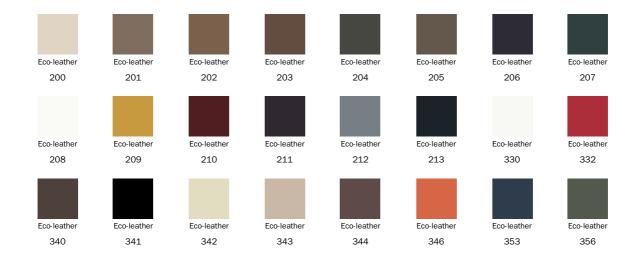

#### Eco Leather

#### Metal

The samples above represent the complete range of materials and finishes available for this product (regardless of the top shape or size, in the case of tables). Fabrics, eco-leather, leather and emery leather shown in this website are a selection. Colors and finishes are approximate and may slightly differ from actual ones. Please visit Bonaldo dealers to see the complete sample collection and get further details about our products.