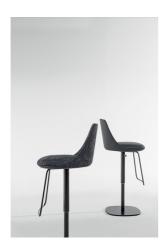

# Itala too

Designer: Gino Carollo

Thanks to its elegant and understated design, Itala too integrates perfectly with the various spaces of the home, combining itself skilfully within contemporary and fun furnishing as well as within chic and "nostalgic" furnishing. The comfort of the stool is guaranteed by the accentuated

padding of the seat, while the backrest, which becomes slimmer as it reaches the top, defines the light and linear silhouette. The upholstery is available in fabric, leather or eco-leather; the base and the footrest are in various colours to ensure maximum customisation.