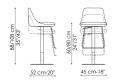

the backrest, which becomes slimmer as it reaches the top, defines the light and linear silhouette. The upholstery is available in fabric, leather or eco-leather; the base and the footrest are in various colours to ensure maximum customisation.



# **Upholstered**

#### Fabric



#### Eco Leather





## Base and footrest

#### Metal



The samples above represent the complete range of materials and finishes available for this product (regardless of the top shape or size, in the case of tables). Fabrics, eco-leather, leather and emery leather shown in this website are a selection. Colors and finishes are approximate and may slightly differ from actual ones. Please visit Bonaldo dealers to see the complete sample collection and get further details about our products.

### **Data sheet**



Itala too Width: 45cm Depth: 52cm Height: 88-108cm