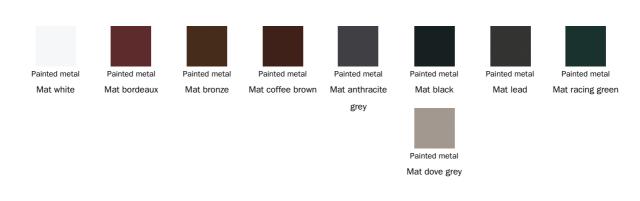

## Base and footrest

#### Metal

The samples above represent the complete range of materials and finishes available for this product (regardless of the top shape or size, in the case of tables). Fabrics, eco-leather, leather and emery leather shown in this website are a selection. Colors and finishes are approximate and may slightly differ from actual ones. Please visit Bonaldo dealers to see the complete sample collection and get further details about our products.