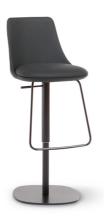

# Itala too

Designer: Gino Carollo

Thanks to its elegant and understated design, Itala too integrates perfectly with the various spaces of the home, combining itself skilfully within contemporary and fun furnishing as well as within chic and "nostalgic" furnishing. The comfort of the stool is guaranteed by the accentuated

padding of the seat, while the backrest, which becomes slimmer as it reaches the top, defines the light and linear silhouette. The upholstery is available in fabric, leather or eco-leather; the base and the footrest are in various colours to ensure maximum customisation.

### **Data sheet**

Itala too Width: 45cm Depth: 52cm Height: 88-108cm