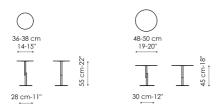

### **Data sheet**

Innesti high
Width: 36-38cm
Depth: 36-38cm
Height: 55cm

Innesti low
Width: 48-50cm
Depth: 48-50cm
Height: 45cm