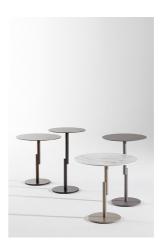

# Innesti

Designer: Paolo Grasselli

An impeccable geometric linearity interrupted only by the coming together of two elements which combine to form a sole body, much like the branches of a tree. The word "Innesti" means "grafts" — another reference

### **Data sheet**

Innesti high
Width: 36-38cm
Depth: 36-38cm
Height: 55cm

Innesti low
Width: 48-50cm
Depth: 48-50cm
Height: 45cm