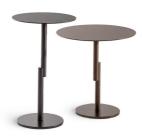

# Innesti

Designer: Paolo Grasselli

An impeccable geometric linearity interrupted only by the coming together of two elements which combine to form a sole body, much like the branches of a tree. The word "Innesti" means "grafts" — another reference

to the inspiration provided by trees and an explicit nod to the method used for the legs.