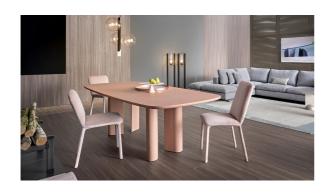

# Geometric Table

Designer: Alain Gilles

Summing up significant stylistic and material research, Geometric Table is a transforming shape-shifting table that plays on perspective: with a hypnotic visual effect, it looks different depending on the point of view, for a living area with a surprising personality. The concept is based on chameleon-like silhouettes, starting with the base: its four legs with drop-

shaped feet appear either thick or sharp and thin, playing together to offer a different perception of their visual weight as you walk around the table, with an impressive scenic yet slender and graceful presence, given by its rounded shapes. The table is also available in a special clay hand finished spatula effect terracotta which gives the entire frame a sculptural look.