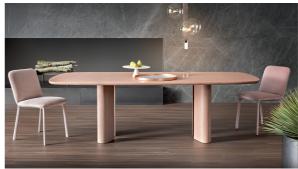

# Geometric Table

Designer: Alain Gilles

Summing up significant stylistic and material research, Geometric Table is a transforming shape-shifting table that plays on perspective: with a hypnotic visual effect, it looks different depending on the point of view, for a living area with a surprising personality. The concept is based on chameleon-like silhouettes, starting with the base: its four legs with drop-

shaped feet appear either thick or sharp and thin, playing together to offer a different perception of their visual weight as you walk around the table, with an impressive scenic yet slender and graceful presence, given by its rounded shapes. The table is also available in a special clay hand finished spatula effect terracotta which gives the entire frame a sculptural look.