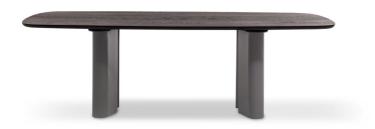

# Geometric Table

Designer: Alain Gilles

Summing up significant stylistic and material research, Geometric Table is a transforming shape-shifting table that plays on perspective: with a hypnotic visual effect, it looks different depending on the point of view, for a living area with a surprising personality. The concept is based on chameleon-like silhouettes, starting with the base: its four legs with drop-

shaped feet appear either thick or sharp and thin, playing together to offer a different perception of their visual weight as you walk around the table, with an impressive scenic yet slender and graceful presence, given by its rounded shapes. The table is also available in a special clay hand finished spatula effect terracotta which gives the entire frame a sculptural look.