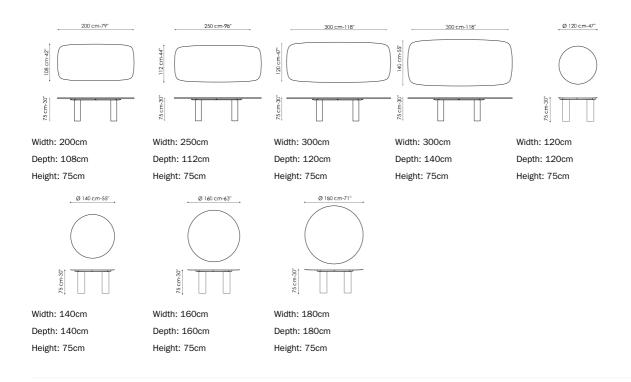

Marble Emperador



Marquinia

### Legs

#### Metal



Mat white



Mat bordeaux





Painted metal Mat brass yellow Mat coffee brown



Painted metal Mat anthracite grey



Mat racing green



Mat bronze



Mat lead



Mat brass





Mat copper



Mat pearl gold



Painted metal Mat platinum

### Top and legs

#### Clay



Terracotta

The samples above represent the complete range of materials and finishes available for this product (regardless of the top shape or size, in the case of tables). Fabrics, eco-leather, leather and emery leather shown in this website are a selection. Colors and finishes are approximate and may slightly differ from actual ones. Please visit Bonaldo dealers to see the complete sample collection and get further details about our products.

### **Data sheet**