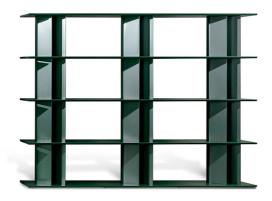

## **BONALDO**

Designer: Alain Gilles

The idea behind these bookshelves is that of playing with shapes and juxtaposing different modules to create a variety of visual effects. The Dogma bookshelves are designed around a basic element, namely the teardrop-shaped uprights which change the visual perception. The design thus becomes rounded and soft or sharper and narrower depending on the angle The Dogma bookshelves are available with Canaletto walnut or coal oak from which it is viewed. The Dogma collection has three different modules

which can be combined at will. They feature different spacing between the  $\ensuremath{\mathsf{uprights}},$  which when placed side by side, allow different combinations to be created. The Dogma bookshelves can be placed along a wall or freestanding in the centre of the room acting as a partition between two areas. shelves combined with metal uprights, or in monocolor version.