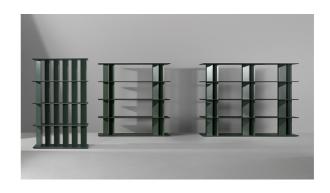

which can be combined at will. They feature different spacing between the  $\ensuremath{\mathsf{uprights}},$  which when placed side by side, allow different combinations to be created. The Dogma bookshelves can be placed along a wall or freestanding in the centre of the room acting as a partition between two areas. shelves combined with metal uprights, or in monocolor version.

### Data sheet

Dogma 113 Width: 113cm Depth: 40cm Height: 182cm Dogma 180 Width: 180cm Depth: 40cm Height: 182cm

Dogma 240 Width: 240cm Depth: 40cm Height: 182cm