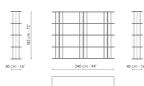

### Data sheet

Dogma 113 Width: 113cm Depth: 40cm Height: 182cm Dogma 180 Width: 180cm Depth: 40cm Height: 182cm

Dogma 240 Width: 240cm Depth: 40cm Height: 182cm