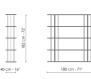

### Data sheet

Dogma 113 Width: 113cm Depth: 40cm Height: 182cm Dogma 180 Width: 180cm Depth: 40cm Height: 182cm

Dogma 240 Width: 240cm Depth: 40cm Height: 182cm