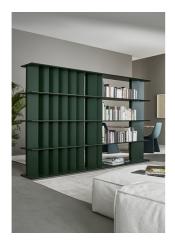

which can be combined at will. They feature different spacing between the  $\ensuremath{\mathsf{uprights}},$  which when placed side by side, allow different combinations to be created. The Dogma bookshelves can be placed along a wall or freestanding in the centre of the room acting as a partition between two areas. shelves combined with metal uprights, or in monocolor version.