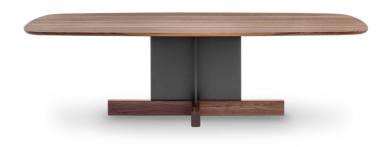

# Cross Table

Designer: Alain Gilles

The top of Cross Table rests only on a thin structure, but it is the wooden base in the shape of a cross that gives the table its solidity and structural force. The design of the table offers a collective vision where the role of each element emerges in relation to the others in an appealing contrast between straight lines and soft curves, between masculinity and femininity. The three different and distinct elements that compose it offer the

possibility of creating various combinations of finishes and colours, from the most original to the most understated ones, for a highly customisable complement. The top is available in wood, ceramic or marble. A wide range of variants also for the finishes of the base, including the elegant pearl gold and platinum shades. It is possible to choose among three different wood variants for the lower cross.