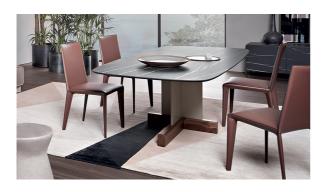

# Cross Table

Designer: Alain Gilles

The top of Cross Table rests only on a thin structure, but it is the wooden base in the shape of a cross that gives the table its solidity and structural force. The design of the table offers a collective vision where the role of each element emerges in relation to the others in an appealing contrast between straight lines and soft curves, between masculinity and femininity. The three different and distinct elements that compose it offer the

possibility of creating various combinations of finishes and colours, from the most original to the most understated ones, for a highly customisable complement. The top is available in wood, ceramic or marble. A wide range of variants also for the finishes of the base, including the elegant pearl gold and platinum shades. It is possible to choose among three different wood variants for the lower cross.