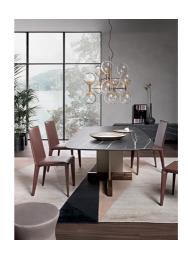

# Cross Table

Designer: Alain Gilles

The top of Cross Table rests only on a thin structure, but it is the wooden base in the shape of a cross that gives the table its solidity and structural force. The design of the table offers a collective vision where the role of each element emerges in relation to the others in an appealing contrast between straight lines and soft curves, between masculinity and femininity. The three different and distinct elements that compose it offer the

possibility of creating various combinations of finishes and colours, from the most original to the most understated ones, for a highly customisable complement. The top is available in wood, ceramic or marble. A wide range of variants also for the finishes of the base, including the elegant pearl gold and platinum shades. It is possible to choose among three different wood variants for the lower cross.