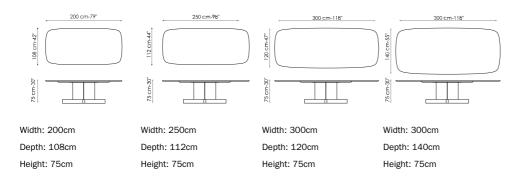

vecchia



Ardesia grey



Laurent

## Central base

#### Metal



Mat white



Painted metal Mat bordeaux



Painted metal



Painted metal Mat brass yellow Mat coffee brown



Painted metal Mat anthracite



Painted metal



Mat racing green Mat powder pink



Mat pearl gold

grey



### Lower cross base

#### Wood



American walnut



The samples above represent the complete range of materials and finishes available for this product (regardless of the top shape or size, in the case of tables). Fabrics, eco-leather, leather and emery leather shown in this website are a selection. Colors and finishes are approximate and may slightly differ from actual ones. Please visit Bonaldo dealers to see the complete sample collection and get further details about our products.

### **Data sheet**