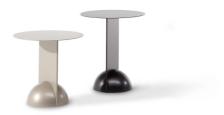

# Combination

Designer: Alain Gilles

The union of the circle, rectangle and half sphere creates an object whose perception and interpretation vary according to observer's the point of view. hand, appears to be extremely slender. Combination is a coffee table Combination is in all respects an element that is always original, with a

very wide; the same element, when observed from the side, on the other available in two different heights and in numerous painted metal finishes: variable character: when seen from the front, the rectangular element looks among them, the elegant bronze, lead, pearl gold and platinum shades.