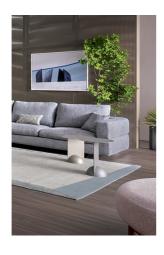

# Combination

Designer: Alain Gilles

The union of the circle, rectangle and half sphere creates an object whose perception and interpretation vary according to observer's the point of view. hand, appears to be extremely slender. Combination is a coffee table Combination is in all respects an element that is always original, with a

very wide; the same element, when observed from the side, on the other available in two different heights and in numerous painted metal finishes: variable character: when seen from the front, the rectangular element looks among them, the elegant bronze, lead, pearl gold and platinum shades.