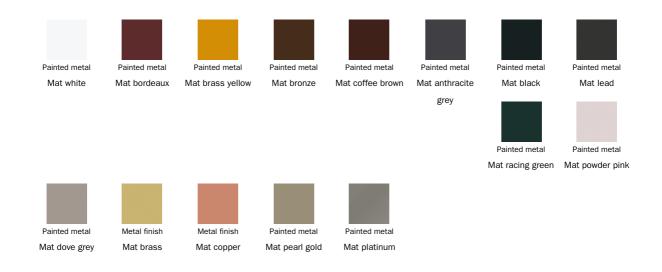

#### Metal

The samples above represent the complete range of materials and finishes available for this product (regardless of the top shape or size, in the case of tables). Fabrics, eco-leather, leather and emery leather shown in this website are a selection. Colors and finishes are approximate and may slightly differ from actual ones. Please visit Bonaldo dealers to see the complete sample collection and get further details about our products.