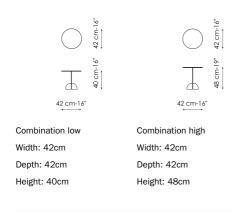

inal, with a

very wide; the same element, when observed from the side, on the other available in two different heights and in numerous painted metal finishes: variable character: when seen from the front, the rectangular element looks among them, the elegant bronze, lead, pearl gold and platinum shades.





### Frame and top

#### Metal



The samples above represent the complete range of materials and finishes available for this product (regardless of the top shape or size, in the case of tables). Fabrics, eco-leather, leather and emery leather shown in this website are a selection. Colors and finishes are approximate and may slightly differ from actual ones. Please visit Bonaldo dealers to see the complete sample collection and get further details about our products.

#### Data sheet