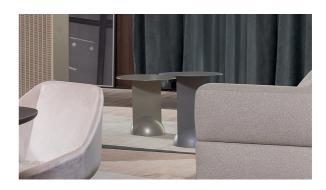

# Combination

Designer: Alain Gilles

The union of the circle, rectangle and half sphere creates an object whose perception and interpretation vary according to observer's the point of view. hand, appears to be extremely slender. Combination is a coffee table Combination is in all respects an element that is always original, with a

very wide; the same element, when observed from the side, on the other available in two different heights and in numerous painted metal finishes: variable character: when seen from the front, the rectangular element looks among them, the elegant bronze, lead, pearl gold and platinum shades.