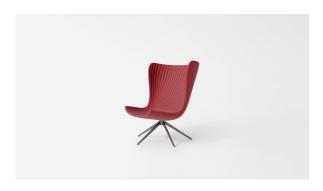

# Colibrì

Designer: Fabrice Berrux

Colibrì armchair looks like it is light-weight, yet at the same time appears to swivel base lends the overall image lightness and motion, recalling that have an imposing presence in the space. This armchair has a generous seat that comfortably welcomes its guests and envelops them with its large padding of the seat and the backrest emphasises the sense of softness backrest. The oversize seat and backrest are supported by an apparently slender base to create an interesting game of balances. The five-spoke

idea of "comfort without gravity" conceived by the designer. The special and comfort already guaranteed by the laminated fabric upholstery that adds volume to the figure.

#### Data sheet

Colibrì

Width: 84cm Depth: 85cm Height: 101cm