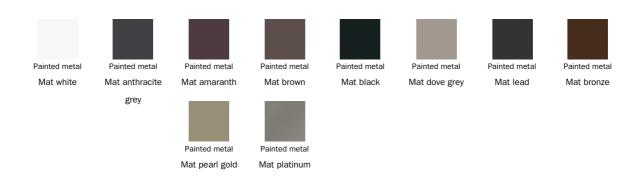

#### Base

Metal

The samples above represent the complete range of materials and finishes available for this product (regardless of the top shape or size, in the case of tables). Fabrics, eco-leather, leather and emery leather shown in this website are a selection. Colors and finishes are approximate and may slightly differ from actual ones. Please visit Bonaldo dealers to see the complete sample collection and get further details about our products.