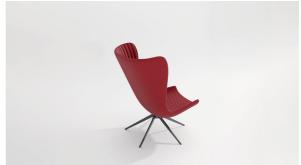

# Colibrì

Designer: Fabrice Berrux

Colibrì armchair looks like it is light-weight, yet at the same time appears to swivel base lends the overall image lightness and motion, recalling that have an imposing presence in the space. This armchair has a generous seat that comfortably welcomes its guests and envelops them with its large padding of the seat and the backrest emphasises the sense of softness backrest. The oversize seat and backrest are supported by an apparently slender base to create an interesting game of balances. The five-spoke

idea of "comfort without gravity" conceived by the designer. The special and comfort already guaranteed by the laminated fabric upholstery that adds volume to the figure.

#### Data sheet

Colibrì

Width: 84cm Depth: 85cm Height: 101cm