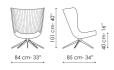

t and backrest are supported by an apparently slender base to create an interesting game of balances. The five-spoke

idea of "comfort without gravity" conceived by the designer. The special and comfort already guaranteed by the laminated fabric upholstery that adds volume to the figure.





## **Upholstered**

Fabric



#### Base

Metal



The samples above represent the complete range of materials and finishes available for this product (regardless of the top shape or size, in the case of tables). Fabrics, eco-leather, leather and emery leather shown in this website are a selection. Colors and finishes are approximate and may slightly differ from actual ones. Please visit Bonaldo dealers to see the complete sample collection and get further details about our products.

#### Data sheet



Colibrì

Width: 84cm Depth: 85cm Height: 101cm