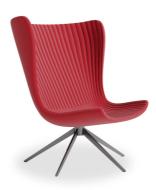

# Colibrì

Designer: Fabrice Berrux

Colibrì armchair looks like it is light-weight, yet at the same time appears to swivel base lends the overall image lightness and motion, recalling that have an imposing presence in the space. This armchair has a generous seat that comfortably welcomes its guests and envelops them with its large padding of the seat and the backrest emphasises the sense of softness backrest. The oversize seat and backrest are supported by an apparently slender base to create an interesting game of balances. The five-spoke

idea of "comfort without gravity" conceived by the designer. The special and comfort already guaranteed by the laminated fabric upholstery that adds volume to the figure.

#### Data sheet

Colibrì

Width: 84cm Depth: 85cm Height: 101cm