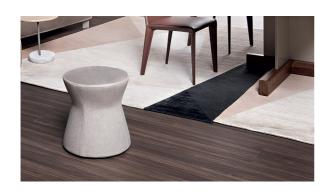

# Clessidra

Designer: Mauro Lipparini

The gentle silhouette of Clessidra pouf follows a circular development, becoming concave in the central part. Softness and functionality make these poufs ideal for use in the bedroom, as bedside tables, or in the living living area, the bedroom or in areas of hotels or public spaces intended for room, as service tables next to the sofa. The pouf is entirely upholstered in fabric; the top part can be in leather for an added touch of sophistication.

Elegant complement if used as single piece, it is particularly interesting when combined in groups, freely joining together multiple elements in the welcoming.