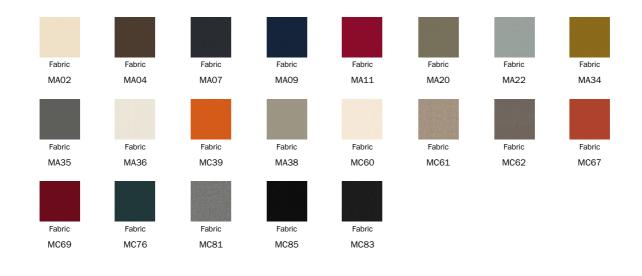

#### Cover

Fabric

## Top cover

Fabric

Leather

The samples above represent the complete range of materials and finishes available for this product (regardless of the top shape or size, in the case of tables). Fabrics, eco-leather, leather and emery leather shown in this website are a selection. Colors and finishes are approximate and may slightly differ from actual ones. Please visit Bonaldo dealers to see the complete sample collection and get further details about our products.