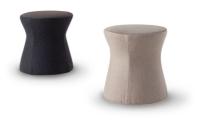

# Clessidra

Designer: Mauro Lipparini

The gentle silhouette of Clessidra pouf follows a circular development, becoming concave in the central part. Softness and functionality make these poufs ideal for use in the bedroom, as bedside tables, or in the living living area, the bedroom or in areas of hotels or public spaces intended for room, as service tables next to the sofa. The pouf is entirely upholstered in fabric; the top part can be in leather for an added touch of sophistication.

Elegant complement if used as single piece, it is particularly interesting when combined in groups, freely joining together multiple elements in the welcoming.