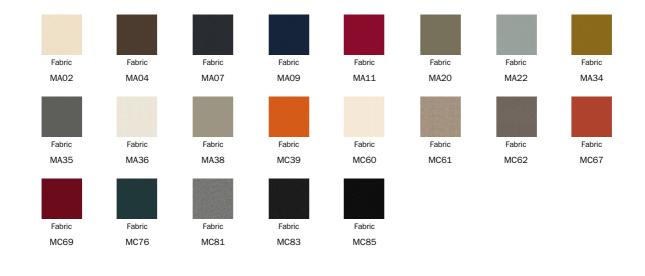

#### Cover

Fabric

## Top cover

Fabric

Leather

The samples above represent the complete range of materials and finishes available for this product (regardless of the top shape or size, in the case of tables). Fabrics, eco-leather, leather and emery leather shown in this website are a selection. Colors and finishes are approximate and may slightly differ from actual ones. Please visit Bonaldo dealers to see the complete sample collection and get further details about our products.