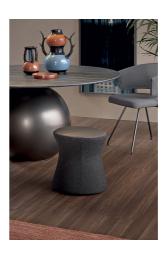

# Clessidra

Designer: Mauro Lipparini

The gentle silhouette of Clessidra pouf follows a circular development, becoming concave in the central part. Softness and functionality make these poufs ideal for use in the bedroom, as bedside tables, or in the living living area, the bedroom or in areas of hotels or public spaces intended for room, as service tables next to the sofa. The pouf is entirely upholstered in fabric; the top part can be in leather for an added touch of sophistication.

Elegant complement if used as single piece, it is particularly interesting when combined in groups, freely joining together multiple elements in the welcoming.