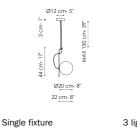

## Data sheet

Width: 22cm Depth: 22cm Height: 44cm

3 lights fixture Width: 41cm Depth: 41cm Height: 60cm

Height: 67cm

6 lights fixture Width: 41cm Depth: 41cm