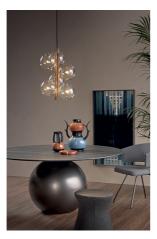

## Bonaldo Bon ton

The Bon Ton suspended lamp, designed by Studio Team Design, develops around its central axis, composed of three metal blades in polished steel or in the elegant copper-bronze finish. It is an object in which the glass globes that form the lampshades, available in transparent, amber or smoked glass, are arranged in an irregular order, accentuating their dynamic nature. Bon Ton is available in the version with a single globe or in the three or six globe versions that give further movement to the figure of the lamp.