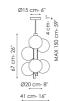

## Data sheet

Width: 22cm Depth: 22cm Height: 44cm

3 lights fixture Width: 41cm Depth: 41cm Height: 60cm

Height: 67cm

6 lights fixture Width: 41cm Depth: 41cm