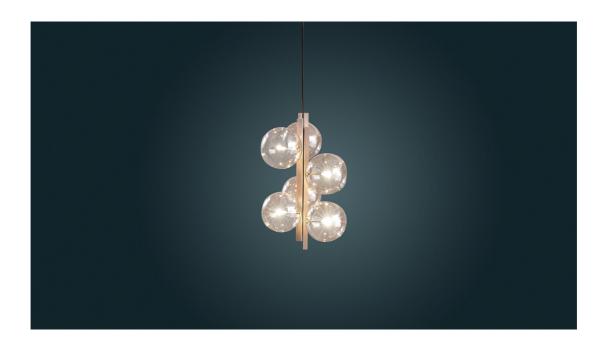

## Bonaldo Bon ton

The Bon Ton suspended lamp, designed by Studio Team Design, develops around its central axis, composed of three metal blades in polished steel or in the elegant copper-bronze finish. It is an object in which the glass globes that form the lampshades, available in transparent, amber or smoked glass, are arranged in an irregular order, accentuating their dynamic nature. Bon Ton is available in the version with a single globe or in the three or six globe versions that give further movement to the figure of the lamp.