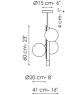

## Data sheet

Width: 22cm Depth: 22cm Height: 44cm

3 lights fixture Width: 41cm Depth: 41cm Height: 60cm

Height: 67cm

6 lights fixture Width: 41cm Depth: 41cm