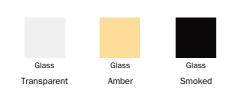

## Lampshade

Transparent Glass

## Frame

Metal

The samples above represent the complete range of materials and finishes available for this product (regardless of the top shape or size, in the case of tables). Fabrics, eco-leather, leather and emery leather shown in this website are a selection. Colors and finishes are approximate and may slightly differ from actual ones. Please visit Bonaldo dealers to see the complete sample collection and get further details about our products.