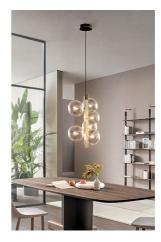

## Bonaldo Bon ton

The Bon Ton suspended lamp, designed by Studio Team Design, develops around its central axis, composed of three metal blades in polished steel or in the elegant copper-bronze finish. It is an object in which the glass globes that form the lampshades, available in transparent, amber or smoked glass, are arranged in an irregular order, accentuating their dynamic nature. Bon Ton is available in the version with a single globe or in the three or six globe versions that give further movement to the figure of the lamp.