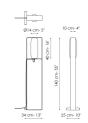

dimensionality and perspective. The design of this floor lamp does not go unnoticed, strengthened by its suggestive capacity accentuated by the lampshade, in transparent glass, but especially in the smoked mirrored version, able to reflect the environment in which the lamp is placed.





## Lampshade

Transparent Glass



## Frame

Metal



The samples above represent the complete range of materials and finishes available for this product (regardless of the top shape or size, in the case of tables). Fabrics, eco-leather, leather and emery leather shown in this website are a selection. Colors and finishes are approximate and may slightly differ from actual ones. Please visit Bonaldo dealers to see the complete sample collection and get further details about our products.

## Data sheet



Floor lamp Width: 34cm Depth: 25cm Height: 140cm