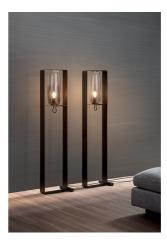

## bonaldo Bio-s

A metallic architectural structure, painted in the elegant bronze or lead shades, encloses the blown glass of the lampshade in all its finesse: contrasting elements that encounter one another in the Bio-s collection of lamps, designed by Studio Team Design, in an expression of three-

dimensionality and perspective. The design of this floor lamp does not go unnoticed, strengthened by its suggestive capacity accentuated by the lampshade, in transparent glass, but especially in the smoked mirrored version, able to reflect the environment in which the lamp is placed.