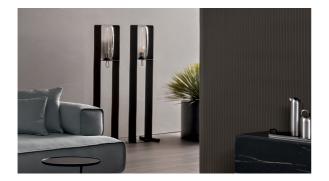

## bonaldo Bio-s

A metallic architectural structure, painted in the elegant bronze or lead shades, encloses the blown glass of the lampshade in all its finesse: contrasting elements that encounter one another in the Bio-s collection of lamps, designed by Studio Team Design, in an expression of three-

dimensionality and perspective. The design of this floor lamp does not go unnoticed, strengthened by its suggestive capacity accentuated by the lampshade, in transparent glass, but especially in the smoked mirrored version, able to reflect the environment in which the lamp is placed.