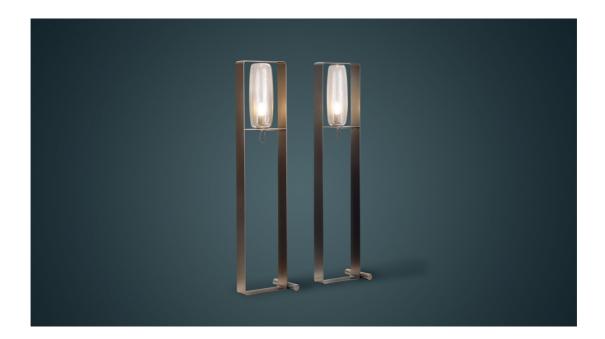

## bonaldo Bio-s

A metallic architectural structure, painted in the elegant bronze or lead shades, encloses the blown glass of the lampshade in all its finesse: contrasting elements that encounter one another in the Bio-s collection of lamps, designed by Studio Team Design, in an expression of three-

dimensionality and perspective. The design of this floor lamp does not go unnoticed, strengthened by its suggestive capacity accentuated by the lampshade, in transparent glass, but especially in the smoked mirrored version, able to reflect the environment in which the lamp is placed.

## Data sheet

Floor lamp Width: 34cm Depth: 25cm Height: 140cm